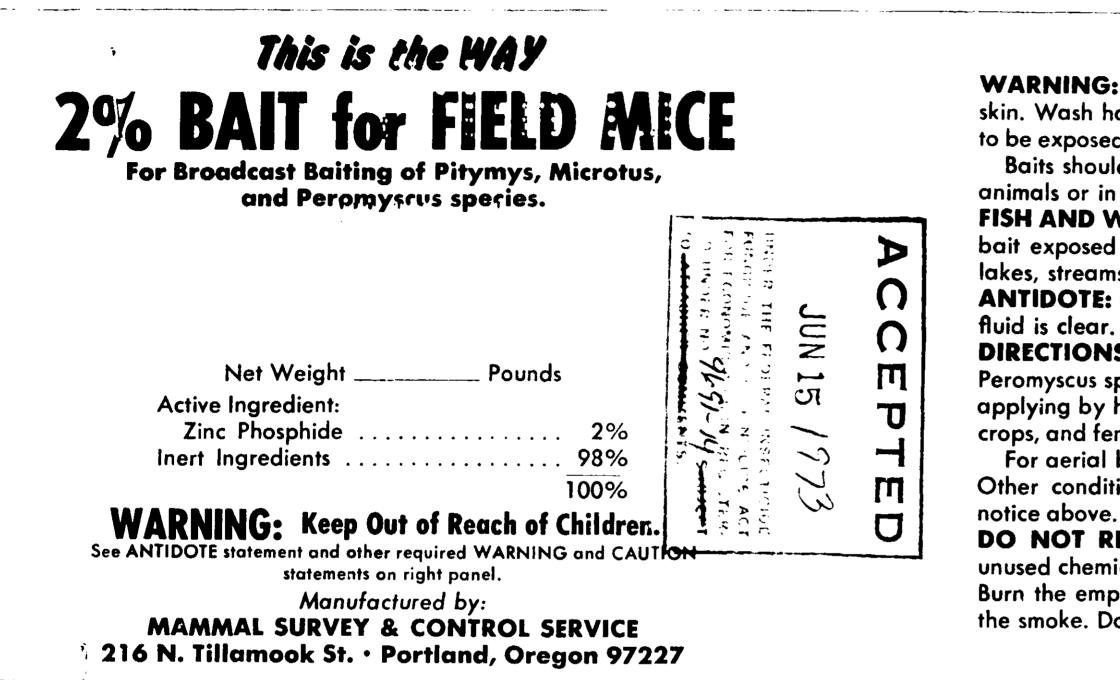

## **STOP --- READ THIS LABEL BEFORE USE**

 $\mathbf{i}$ 

WARNING: May be fatal if swallowed! Do not breathe dust or fumes. Do not contact with skin. Wash hands after using. Do not contaminate feed and foodstuffs. Do not allow bait to be exposed on bare ground.

Baits should be placed in areas not accessible to children, pets, wildlife and domestic animals or in tamper-proof bait boxes.

FISH AND WILDLIFE CAUTION: This product is toxic to birds and other wildlife. Treated bait exposed on soil surface may be hazardous to birds and other wildlife. Keep out of lakes, streams or ponds. Apply this product only as specified on this label.

**ANTIDOTE:** Give a tablespoonful of salt in a glass of warm water and repeat until vomit fluid is clear. Have victim lie down and keep warm. Call a Physician Immediately!

**DIRECTIONS FOR USE:** For hand or cyclone seeder broadcast baiting (Microtus sp. and Peromyscus sp. only) bait should be applied at the rate of 6 to 10 pounds per acre. When applying by hand, throw tablespoon amounts into heavy cover along tree rows, rock outcrops, and fence lines. Do not broadcast over growing crops. Post harvest applications only. For aerial baiting apply 8 to 10 pounds of bait per acre. Do not apply over roadways. Other conditions apply as per broadcast baiting. Observe WARNING and CAUTION

**DO NOT REUSE THIS CONTAINER.** Completely empty the contents and bury the unused chemical at least 18 inches deep in an isolated location away from water supplies. Burn the empty container completely. Exercise extreme caution and stay well away from the smoke. Do not use the container in any connection with feed, food, or drinking water.