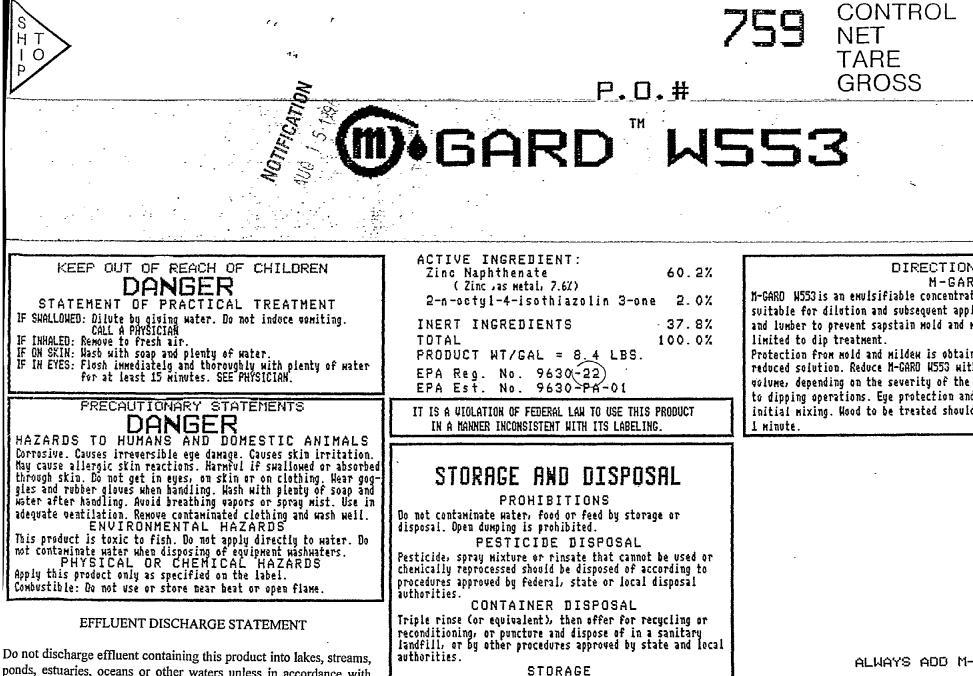

ľ

1.11.11.11.11.1

1

Store between 0 F and 120 F. Store in original containers

only. Keep container closed when not in use.

ponds, estuaries, oceans or other waters unless in accordance with the requirements of a National Pollutant Discharge Elimination System (NPDES) permit and the permitting authority has been notified in writing prior to discharge. Do not discharge effluent containing this product to sewer systems without previously notifying the local sewage treatment plant authority. For guidance contact your State Water Board or Regional Office of the EPA.