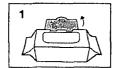

#### FOR DISPENSING FLOOR WIPES:

[Option 1 - Tub]

(With pictures depicting use)

- 1. Unfold the cloth
- 2. [Place the cloth so textured side touches the floor.] Line up long side of cloth with long side of sweeper
- 3. Wrap cloth around sweeper head so it is completely covered and push cloth into grippers