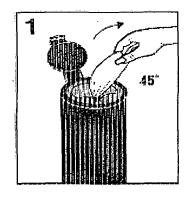

# [To Dispense TOWELETTES] [or WIPES] [or TOWELS] [or CLOTHS]:

Remove lid [and discard inner seal] [from container or canister.] Find center of wipe roll, remove first wipe for use, twist corner of next wipe into a point and thread through the hole in the [container or] canister lid. Pull through about one inch. Replace lid. Dispense remaining wipes as necessary by pulling out at an angle. When not in use keep [center cap of] lid closed to prevent moisture loss.