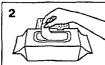

#### FOR DISPENSING FLOOR WIPES:

[Option 1 - Tub]

(With pictures depicting use)

- 1. Unfold the cloth
- 2. [Place the cloth so textured side touches the floor.] Line up long side of cloth with long side of sweeper
- 3. Wrap cloth around sweeper head so it is completely covered and push cloth into grippers