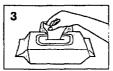

#### FOR DISPENSING FLOOR WIPES:

[Option 1 - Tub]

(With pictures depicting use)

- 1. Unfold the cloth
- 2. [Place the cloth so textured side touches the floor.] Line up long side of cloth with long side of sweeper
- 3. Wrap cloth around sweeper head so it is completely covered and push cloth into grippers