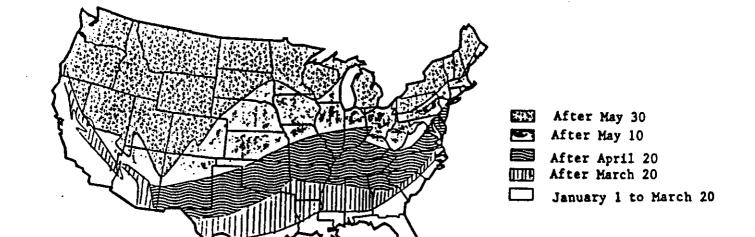

system.

Do not apply aerially.

Do not apply to golf course putting greens.

#### Application Directions

Apply uniformly through suitable, calibrated commercial application equipment.

#### ESTABLISHED TURE

This product is a selective preemergence herbicide that, when properly applied, will control certain grass and broadleaf weeds in established turf grass and lawns. The species of turf grass determines the maximum amount of material that may be applied during a year.

Most effective weed control in turf grasses will be obtained when this product is activated by at least 0.5 inch of rainfall or irrigation within 14 days after application and prior to weed germination. See the map below for approximate crabgrass germination dates.

# CRABGRASS SEED GERMINATION DATES

Approximate Date



# Use Precautions

The following use precautions apply to the use of this product in turf grasses and lawns:

Application of this product may thin emerged annual bluegrass and newly over-seeded grasses.

Do not apply to OVERSEEDED TURF for 60 days after seeding or until after the second mowing, which ever is longer. Injury to desirable seedlings is likely if this product is applied before seedling secondary roots are in the second inch of soil, not thatch plus soil.

Do not apply to newly set sod until the following year.

Application of this product to turf stressed by drought, low fertility, or pest damage may result in turf injury.

Disturbing the herbicide barrier with cultural practices such as disking may result in reduced weed control.

Do not apply this product to putting greens