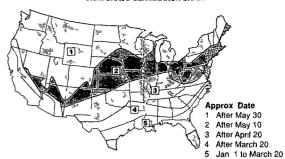

#### APPLICATION DIRECTIONS

Apply uniformly through suitable calibrated application equipment

This product is a preemergence herbicide that when properly applied as directed will control certain grass and broadleaf weeds in established turf grasses and lawns. The maximum amount of this product that may be applied per year is given for each turf grass species in the Maximum Annual Rates section of this label. Most effective weed control in turf grasses will be obtained when this product is activated by at least 0.5 inc of rainfall or irrigation prior to weed seed germination and within 14 days following application. See the map below for approximate crabgrass. seed dermination dates

tibenggrwn for all or oth comm. all use as sod fo comm. all dip duct or fo ٩

ARINFORDAMINO TO THE OF BOTH O APPLICATION DIRECTIONS
Apply for lyth gh stable calls ated ppt atto q pm nt

RobellsketDTURF
The pack of the pack peopled as direct dividion I if gass and build weeks I belied
The pack of the production are being people by gape to children by the pack of the production is a beginning the production of th CRABGRASS GERMINATION DATES