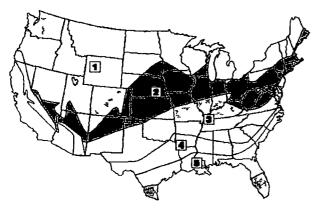

#### APPLICATION DIRECTIONS

Apply uniformly through suitable calibrated application equipment

This product is a preemergence herbicide that when properly applied as directed will control certain grass and broadleaf weeds in established turf grasses and lawns. The maximum amount of this product that may be applied per year is given for each turf grass species in the Maximum Annual Rates section of this label. Most effective weed control in turf grasses will be obtained when this product is activated by at least 0.5 inc of rainfall or irrigation prior to weed seed germination and within 14 days following application. See the map below for approximate crabgrass. seed dermination dates

tibenggrwn for all or oth comm. all use as sod fo comm. all dip duct or fo ٩

ARINFORDAMINO TO THE OF BOTH O APPLICATION DIRECTIONS
Apply for lyth gh stable calls ated ppt atto q pm nt

RobellsketDTURF
The pack of the pack peopled as direct dividion I if gass and build weeks I belied
The pack of the production are being people by gape to children by the pack of the production is a beginning the production of th CRABGRASS GERMINATION DATES