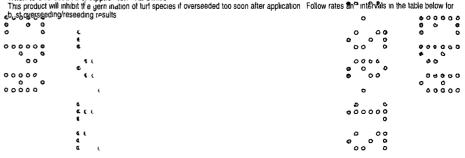

When to Overseed Af er Ap, lic ion All States

This product will inhibit the gern mation of turn species if overseeded too soon after application Follow rates and intervals in the table below for

19 0 5 Fertilizer with 0 28 / Barricade Herbicide Rate Interval Before Overseeding ibs./1 000 sq ft 179 4 mo 4 mo 4 mo 5 mo 54 236 0 65 4 mo 4 mo 6.1 264 0.75 6 mo 5 mo 5 mo 66 289 0.81 6 mo 6 mo 1 00 7 mo 7 mo 9 mo 1 15 106 464 1 30 10 mo 123 536 150 12 mo