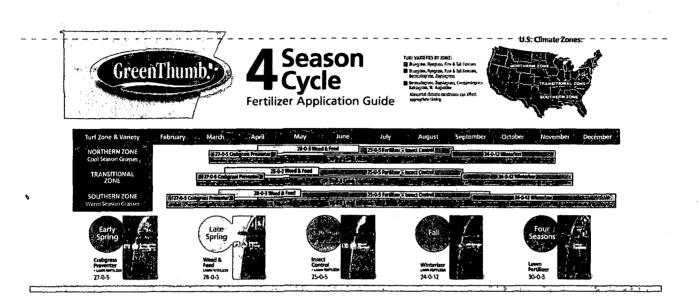

### **Application Timings:**

This product may be applied either in the spring or in the fall for the control of weeds.

When this product is applied in the fall, a sequential or second application should be made the following spring to provide season-long control of weeds.

#### **Length of Control:**

This product will provide up to 4 months of weed control if applied according to label directions.

The actual length of control will vary depending on use rate, weather conditions, condition of the turfgrass, intensity of weed pressure, and the location or "Region" within the United States that this product is being applied.

Please check the map below to determine which "Region" of the U.S. that applies to your particular use area.

## **Use "Regions" within the United States:**

Recommended Use Rates:

Recommended

Recommended Use Rates for The Andersons Dimension Herbicide

(Pounds of this product to apply per 1.000 square feet of turfgrass)

2-3 Months Control 3-4 Months Control

Region of U.S.<br/>North2-3 Months Control<br/>2.83-4 Months Control<br/>4.0South4.35.6

(The above is for internal use only and will not appear on the final label copy)