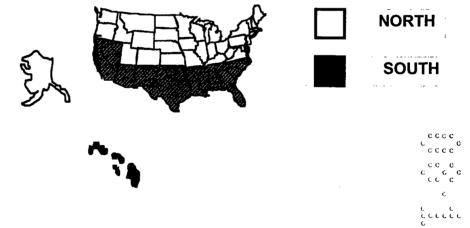

Please check the map below to determine which "Region" of the U.S. that applies to your particular use area.

## **Use "Regions" within the United States:**

Recommended Use Rates:

Recommended

Recommended Use Rates for The Andersons Dimension Herbicide

(Pounds of this product to apply per 1.000 square feet of turfgrass)

2-3 Months Control 3-4 Months Control

Region of U.S.<br/>North2-3 Months Control<br/>2.83-4 Months Control<br/>4.0South4.35.6

(The above is for internal use only and will not appear on the final label copy)