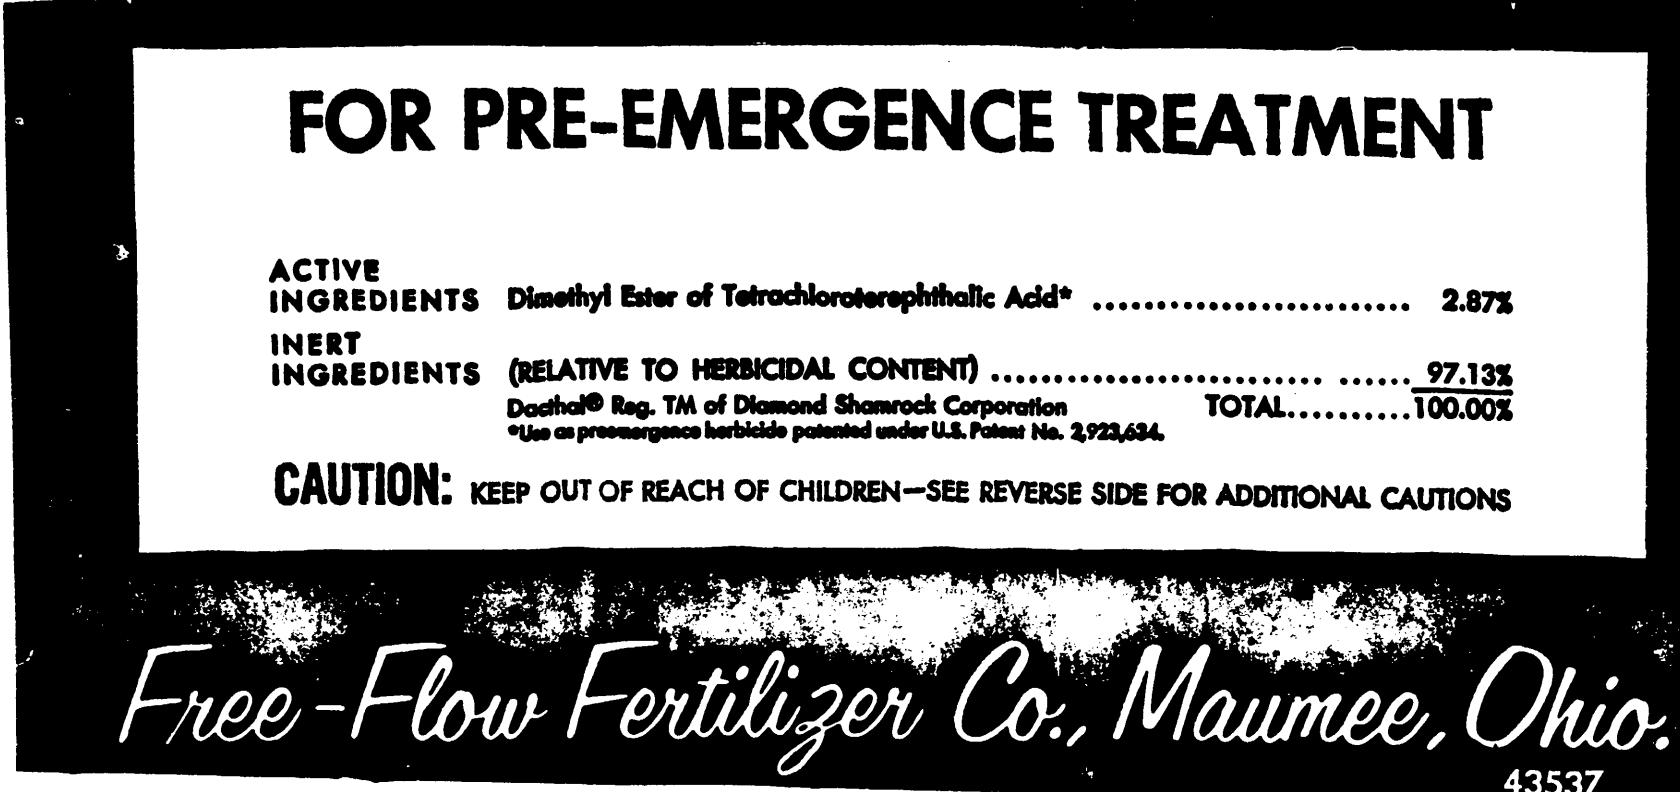

# 2.87%

|                  | ••••  |       | 97.13%  |
|------------------|-------|-------|---------|
| ation            | TOTAL | ••••• | 100.00% |
| t No. 2,923,634. |       |       |         |

MFG. BY Free-Flow Fertilizer Co., Maumee, Ohio. 43537