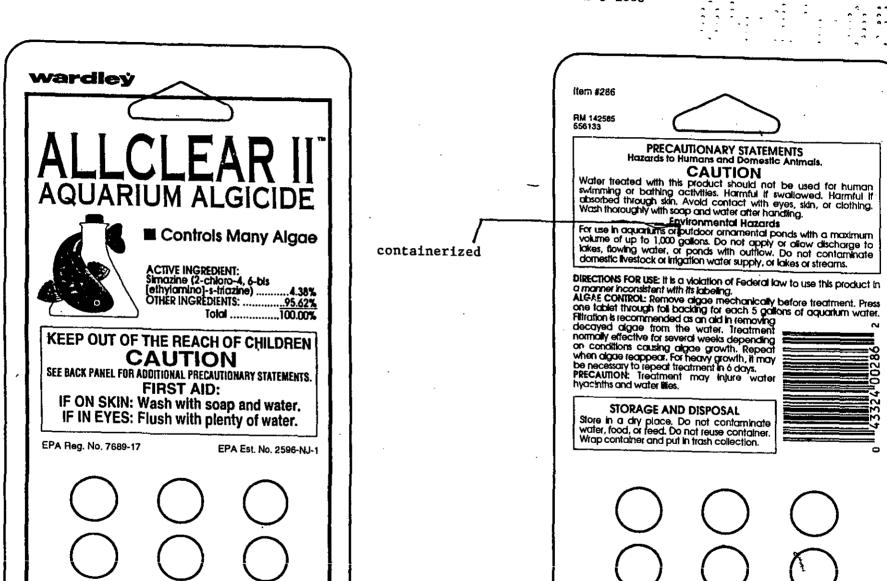

Subject: Notification of additional label text

Wardley® Allclear IITM Aquarium Algicide

EPA Reg. No. 7689-17

Dear Sir or Madam:

In accordance with PR Notice 98-10, enclosed please find a completed notification application (Form 8570-1) and one highlighted copy of the labeling containing the insertion of the word "containerized" referring to outdoor fishponds. This is being added as required for continued registration in New York State.