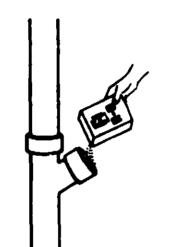

### TO PREVENT ROOT STOPPAGES AND FUNGUS GROWTH

HOUSE CONNECTIONS \_ For treatment of pipes connecting homes and buildings to street sewers. cesspools, and septic tanks, use standard 2 pound package twice yearly. Pour contents into TOILET BOWL nearest to sewer line ½ lb. at a time and flush for each 1/2 lb. to be sure all the crystals will be carried to the line outside - OR remove clean-out clug and pour entire package directly into sewer line. Flush into the lateral with water. For preventive treatments. Hercules R-D should be applied late in the evening before retiring to allow maximum treatment when waste facilities are not being used. NEVER POUR HER-C'ILES R-D INTO SINK OR TUB DRAINS.