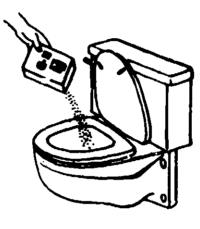

### TO PREVENT ROOT STOPPAGES AND FUNGUS GROWTH

HOUSE CONNECTIONS \_ For treatment of pipes connecting homes and buildings to street sewers. cesspools, and septic tanks, use standard 2 pound package twice yearly. Pour contents into TOILET BOWL nearest to sewer line ½ lb. at a time and flush for each 1/2 lb. to be sure all the crystals will be carried to the line outside - OR remove clean-out clug and pour entire package directly into sewer line. Flush into the lateral with water. For preventive treatments. Hercules R-D should be applied late in the evening before retiring to allow maximum treatment when waste facilities are not being used. NEVER POUR HER-C'ILES R-D INTO SINK OR TUB DRAINS.