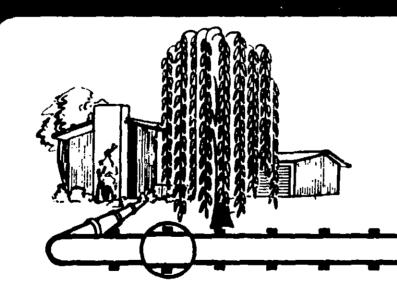

Hercules R-D travels to source of stoppage, where its full strength is released to disintegrate roots in pipes.

Your trees and shrubs are unaffected by Hercules R-D . . . it destroys roots in sewer pipes only.

Hercules R-D travels to source of stoppage, where its full strength is released to disintegrate roots in pipes.

RS KS

Your trees and shrubs are unaffected by Hercules R-D . . . it destroys roots in sewer pipes only.