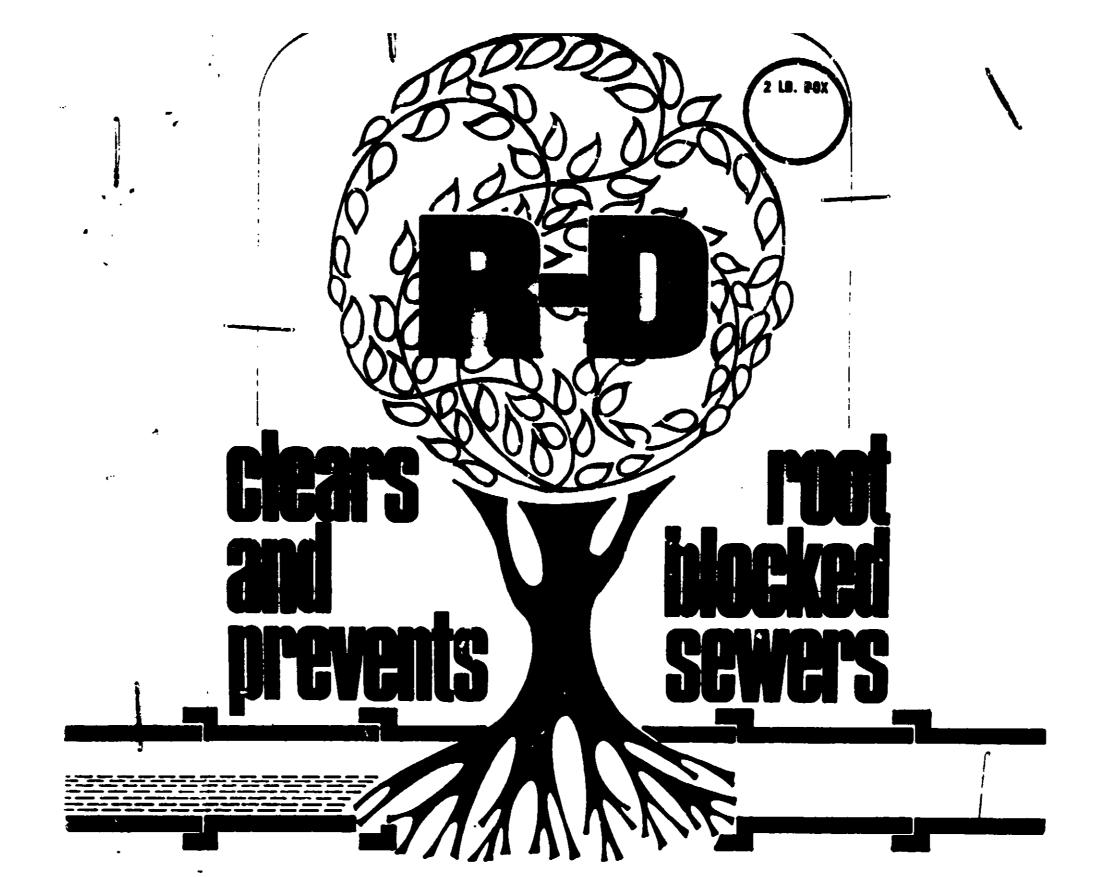

### R-D root destroyer

PREVENTS AND CLEARS ROOT LOCKED SEWERS HARMLESS TO TREES, SHRUBS, SEPTIC TANKS WHEN USED AS DIRECTED

3 TWO POUND BOXES

PREVENTS AND CLEARS ROOT-BLOCKED SEWERS HARMLESS TO TREES, SHRUBS, SEPTIC TANKS WHEN USED AS DIRECTED

CAUTION: Keep out of reach of children
See other procautions on back panel

**NET WEIGHT-2 pounds** 

Hercules R-D is a concentrated chemical compound formulated primarily for root control. When it is poured into sanitary sewers and storm drains as prescribed in the DIRECTIONS, its crystals travel to the point where roots have made entry through conduit joints. Being blocked from further flow, the crystals dissolve slowly where they are needed most. The roots absorb this chemical with their water supply, and killed in the process, decompose, and wash away. It is important to note that the part of the roots which are destroyed in this manner will never again re-enter the sewer or drain