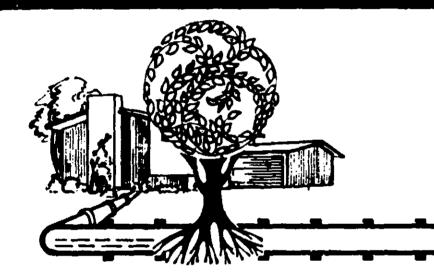

## A P-D 15175

Chief cause of sluggish sewers, cesspool and septic tank drain lines is stoppage by tree and shrub roots in pipes.

Apply Hercules R-D through toilet bowl or into sewer line. Semi-annual treatment is permanent insurance against stoppage.

## HERCULES. FILD LINES

Chief cause of sluggish sewers, cesspool and septic tank drain lines is stoppage by tree and shrub roots in pipes.

Apply Hercules R-D through toilet bowl or into sewer line. Semi-annual treatment is permanent insurance against stoppage.