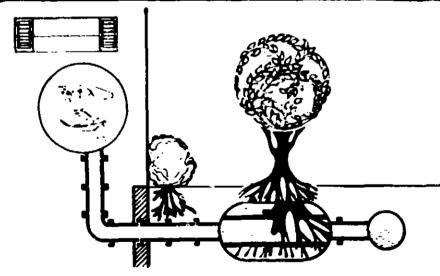

Hercules R-D is a concentrated chemical compound formulated primarily for root control. When it is poured into sanitary sewers and storm drains as prescribed in the DIRECTIONS, its crystals travel to the point where roots have made entry through conduit joints. Being blocked from further flow, the crystals dissolve slowly where they are needed most. The roots absorb this chemical with their water supply, and killed in the process, decompose, and wash away. It is important to note that the part of the roots which are destroyed in this manner will never again re-enter the sewer or drain

Hercules R-D is recommended for use in lines leading to cesspools and septic tanks. When used as directed, R-D will not harm the bacteria on which these sewage systems rely for proper functioning. For the very best results, it is important to follow the DIRECTIONS carefully.