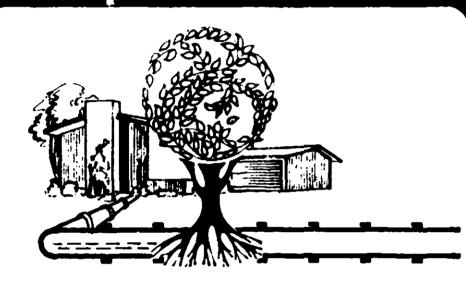

## A P-D 15175

Chief cause of sluggish sewers, cesspool and septic tank drain lines is stoppage by tree and shrub roots in pipes.

Apply Hercules R-D through toilet bowl or into sewer line. Semi-annual treatment is permanent insurance against stoppage.

## HERCULES. FILD LINES

Chief cause of sluggish sewers, cesspool and septic tank drain lines is stoppage by tree and shrub roots in pipes.

Apply Hercules R-D through toilet bowl or into sewer line. Semi-annual treatment is permanent insurance against stoppage.