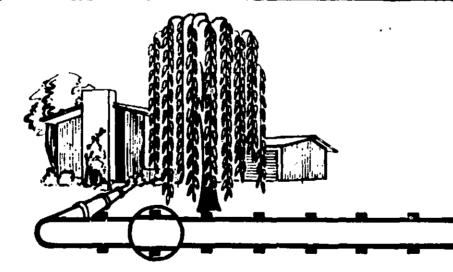

## A P-D 15175

Chief cause of sluggish sewers, cesspool and septic tank drain lines is stoppage by tree and shrub roots in pipes.

Apply Hercules R-D through toilet bowl or into sewer line. Semi-annual treatment is permanent insurance against stoppage.

Hercules R-D travels to source of stoppage, where its full strength is released to disintegrate roots in pipes.

Your trees and shrubs are unaffected by Hercules R-D . . . it destroys roots in sewer pipes only.

## HERCULES. FILD LINES

Chief cause of sluggish sewers, cesspool and septic tank drain lines is stoppage by tree and shrub roots in pipes.

Apply Hercules R-D through toilet bowl or into sewer line. Semi-annual treatment is permanent insurance against stoppage.

Hercules R-D travels to source of stoppage, where its full strength is released to disintegrate roots in pipes.

RS KS

Your trees and shrubs are unaffected by Hercules R-D . . . it destroys roots in sewer pipes only.