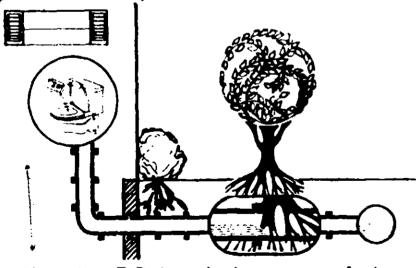

Hercules R-D is a concentrated chemical compound formulated primarily for root control. When it is poured into sanitary sewers and storm drains as prescribed in the DIRECTIONS, its crystals travel to the point where roots have made entry through conduit joints. Being blocked from further flow, the crystals dissolve slowly where they are needed most. The roots absorb this chemical with their water supply, and killed in the process, decompose, and wash away. It is important to note that the part of the roots which are destroyed in this manner will never again re-enter the sewer or drain

Hercules R-D is recommended for use in lines leading to cesspools and septic tanks. When used as directed, R-D will not harm the bacteria on which these sewage systems rely for proper functioning. For the very best results, it is important to follow the DIRECTIONS carefully.