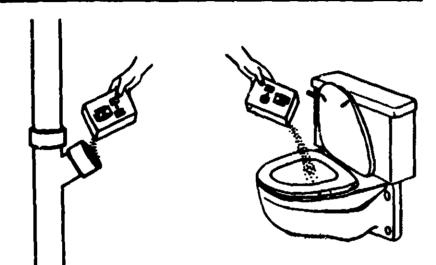

### TO PREVENT ROOT STOPPAGES AND FUNGUS GROWTH

HOUSE CONNECTIONS \_ For treatment of pipes connecting homes and buildings to street sewers. cesspools, and septic tanks, use standard 2 pound package twice yearly. Pour contents into TOILET BOWL nearest to sewer line ½ lb. at a time and flush for each 1/2 lb. to be sure all the crystals will be carried to the line outside - OR remove clean-out clug and pour entire package directly into sewer line. Flush into the lateral with water. For preventive treatments. Hercules R-D should be applied late in the evening before retiring to allow maximum treatment when waste facilities are not being used. NEVER POUR HER-C'ILES R-D INTO SINK OR TUB DRAINS.