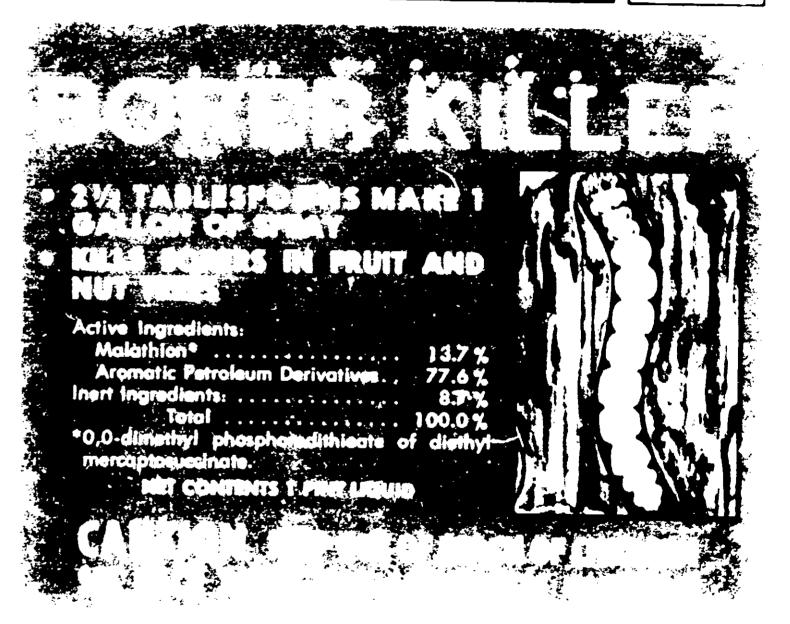

## ferti:lome

- 21/2 TABLESPOONS MAKE 1 **GALLON OF SPRAY**
- KILLS BORERS IN FRUIT AND **NUT TREES**

Active Ingredients

Malathion\* 13.7 ^ Aromatic Petroleum Derivatives 77.6

inert Ingredients To'ai 100.0°

\*0,0 dimethyli phosphorodith pate of diethyl mercaptosuccinate

**NET CONTENTS 1 PINT LIQUID** 

CAUTION KEEP OUT OF REACH OF CHILDREN SEE BACK PANEL FOR ADDITIONAL CAUTIONS

8.7 3