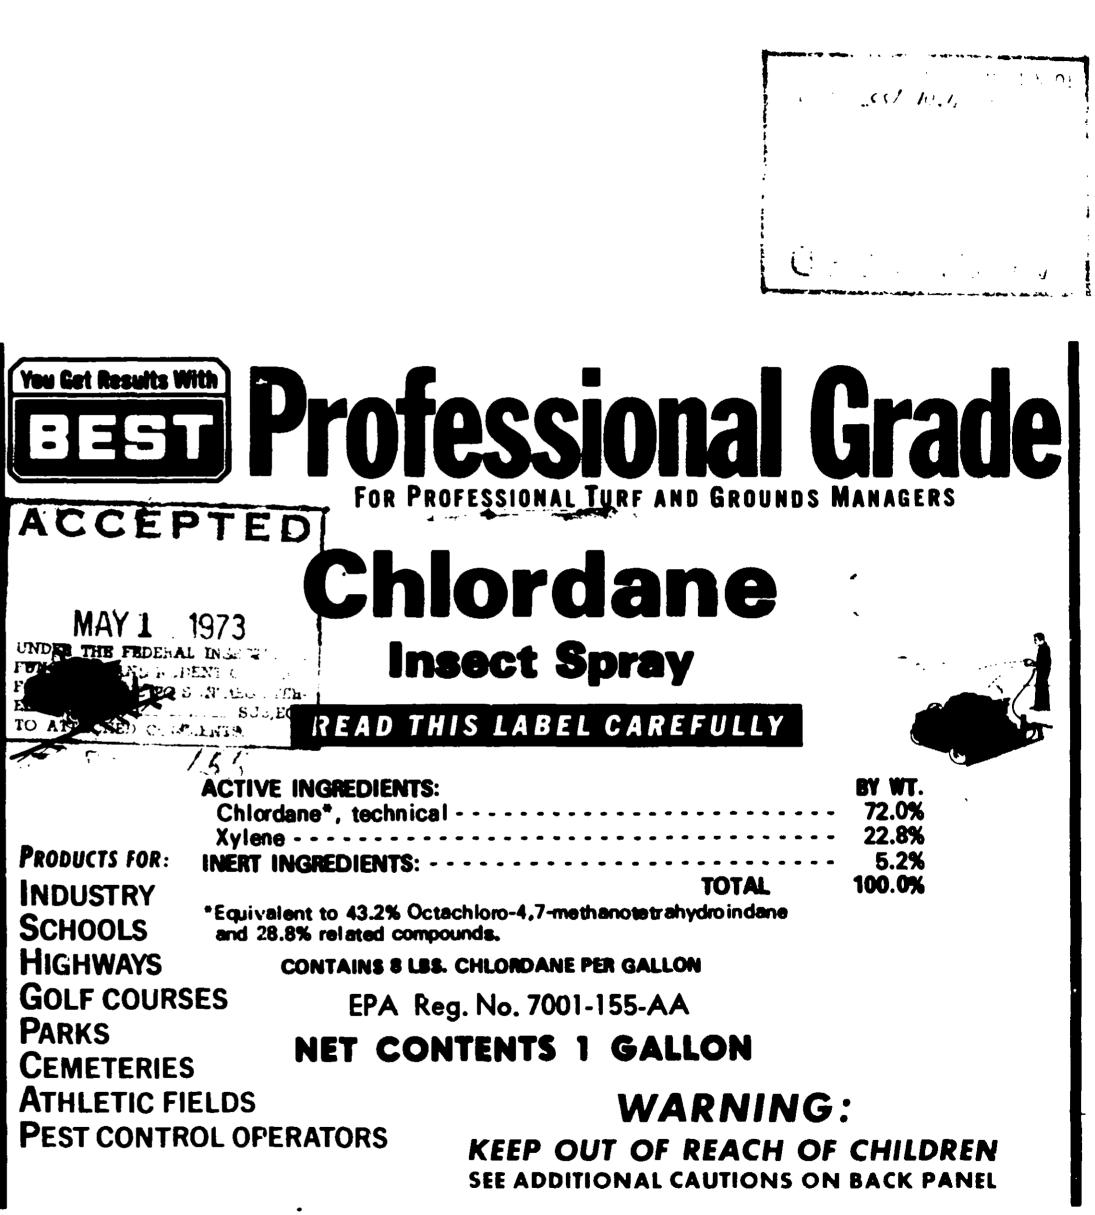

## **Chlordane Insect Spray**

Chlordane Insect Spray is a highly effective control for many lawn and soil insect pests. Used as directed it will kill the listed insects on contact and provide residual control that will prevent reinfestation. Used as directed for specifc problems. May be applied with any type of garden sprayer.

NOTICE: Buyer assumes all responsibility for safety and use not in accordance with directions.

WARNING: Keep out of reach of children. May be fatal if swallowed. May be absorbed through the skin. In case of contact with skin wash with soap and water. Do not breathe spray mist. Avoid contact with skin, eyes and clothing. Wash thoroughly after handling. Avoid contamination of feed and foodstuffs. Do not use on household pets or humans. Do not permit children or pets to go onto sprayed grass until spray has completely dried. Keep out of reach of domestic animals. Do not contaminate ornamental fishponds. Do not apply to plants or lawn that are not well irrigated.

WARNING: DO NOT USE, POUR, SPILL OR STORE NEAR HEAT OR OPEN FLAME.

This product is highly toxic to bees exposed to direct treatment or residues on crops. Protective information may be obtained from your cooperative Agricultural Extension Service.

This product is toxic to fish and wildlife. Birds feeding on treated areas may be killed. Keep out of any body of water. Do not apply when weather conditions favor drift from areas treated. Do not apply where runoff is likely to occur. Do not contaminate water by cleaning of equipment or disposal of wastes. Apply this product only as specified on this label. When container is empty, wash thoroughly and destroy. Never reuse.