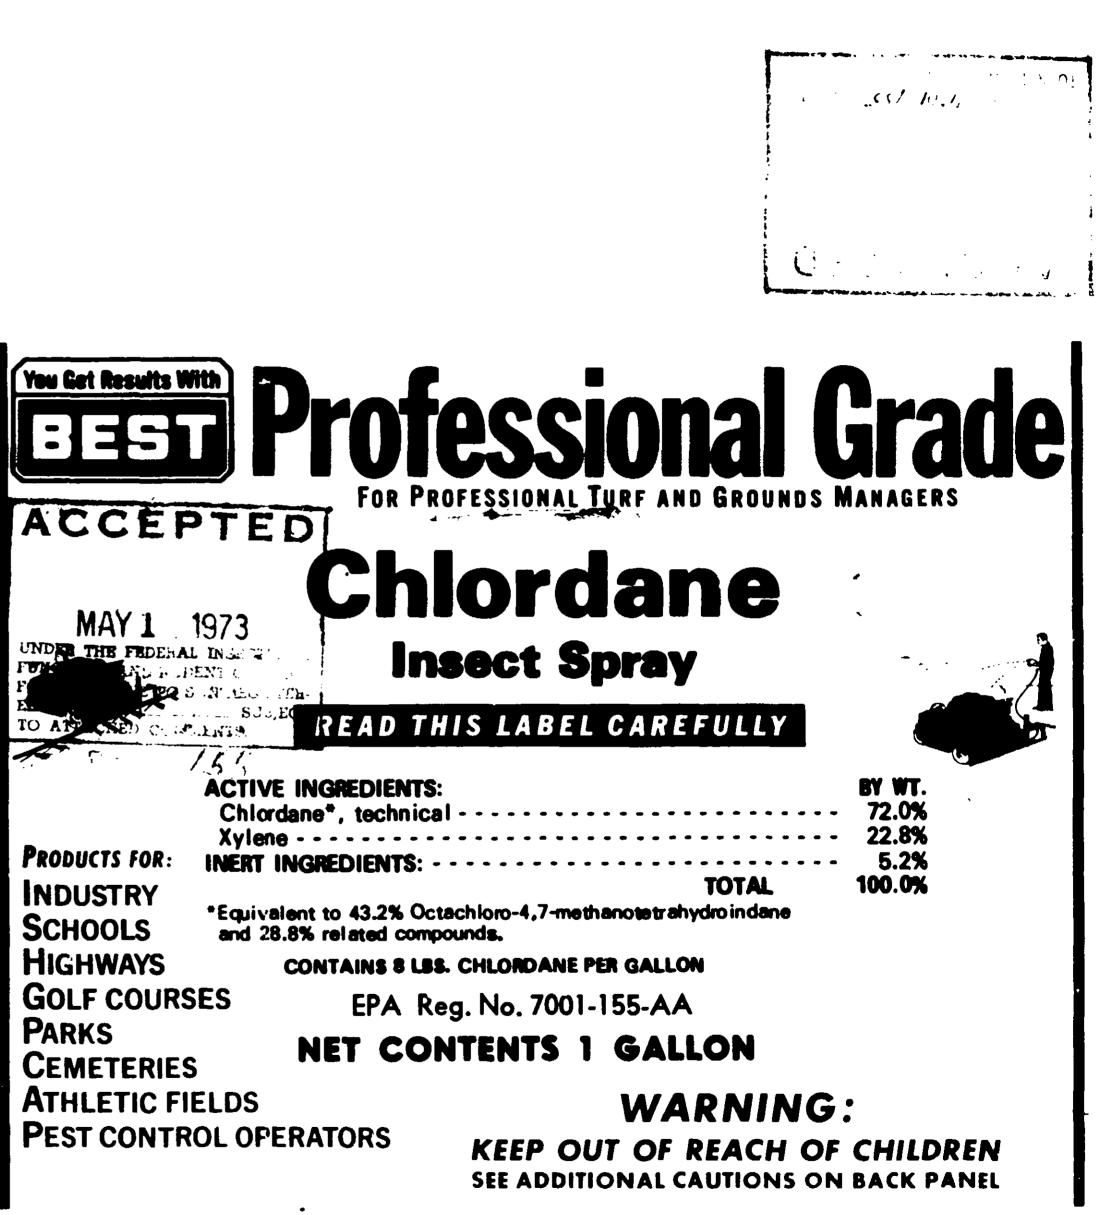

## **Chlordane Insect Spray**

Chlordane Insect Spray is a highly effective control for many lawn and soil insect pests. Used as directed it will kill the listed insects on contact and provide residual control that will prevent reinfestation. Used as directed for specifc problems. May be applied with any type of garden sprayer.

NOTICE: Buyer assumes all responsibility for safety and use not in accordance with directions.

WARNING: Keep out of reach of children. May be fatal if swallowed. May be absorbed through the skin. In case of contact with skin wash with soap and water. Do not breathe spray mist. Avoid contact with skin, eyes and clothing. Wash thoroughly after handling. Avoid contamination of feed and foodstuffs. Do not use on household pets or humans. Do not permit children or pets to go onto sprayed grass until spray has completely dried. Keep out of reach of domestic animals. Do not contaminate ornamental fishponds. Do not apply to plants or lawn that are not well irrigated.

WARNING: DO NOT USE, POUR, SPILL OR STORE NEAR HEAT OR OPEN FLAME.

This product is highly toxic to bees exposed to direct treatment or residues on crops. Protective information may be obtained from your cooperative Agricultural Extension Service.

This product is toxic to fish and wildlife. Birds feeding on treated areas may be killed. Keep out of any body of water. Do not apply when weather conditions favor drift from areas treated. Do not apply where runoff is likely to occur. Do not contaminate water by cleaning of equipment or disposal of wastes. Apply this product only as specified on this label. When container is empty, wash thoroughly and destroy. Never reuse.