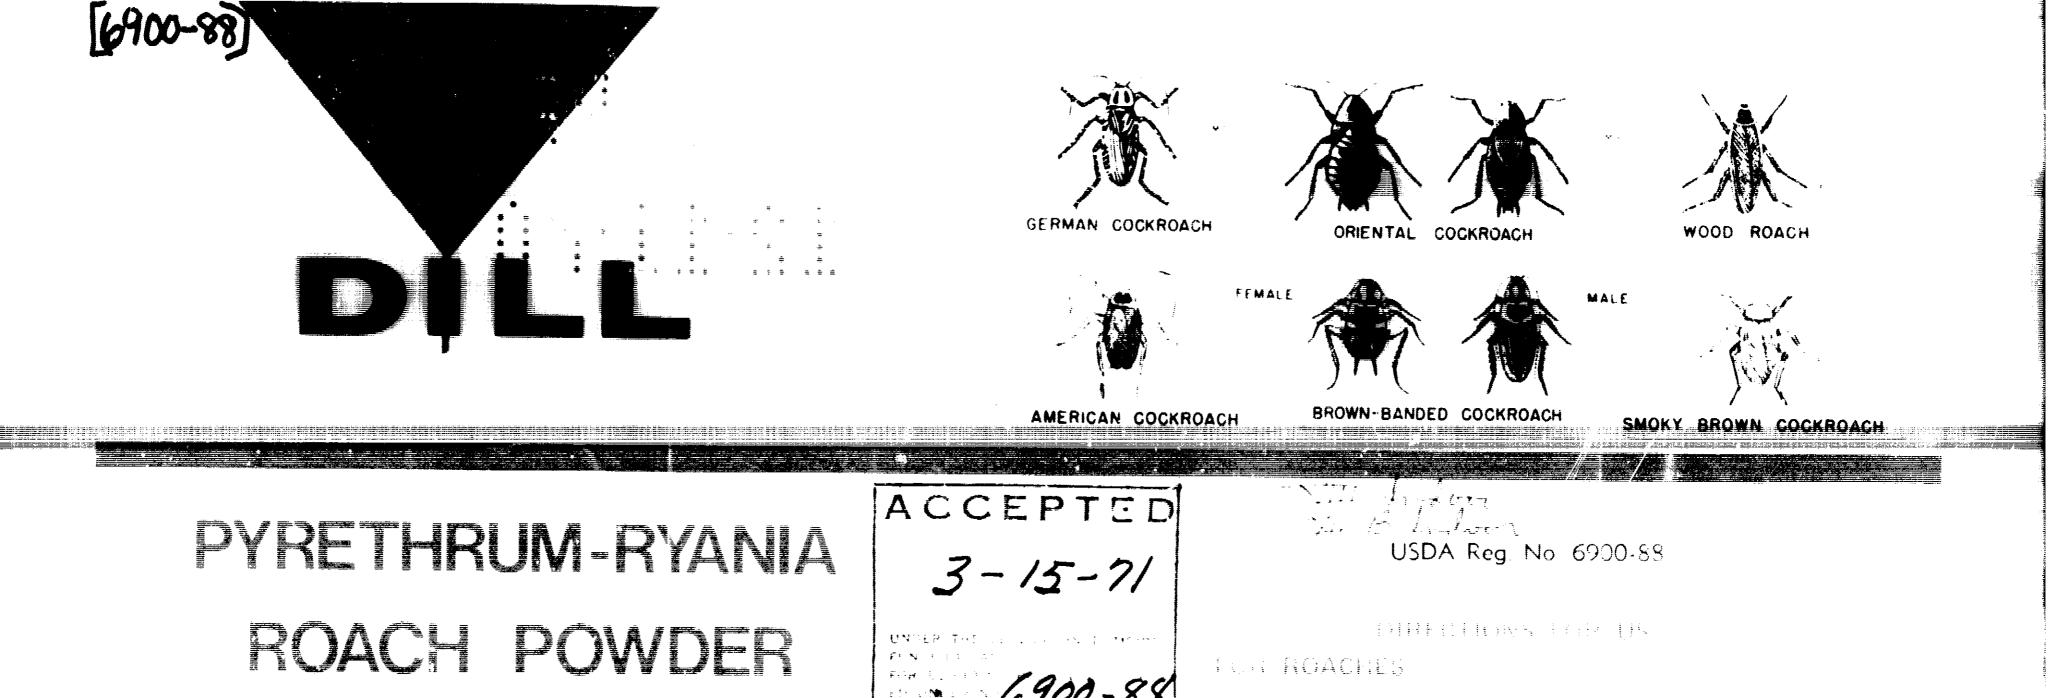

## CAUTION

Keep out of reach of children.

Avoid inhalation of dust. Avoid contamination of feed. foodstuffs and utensils.

6900-88

Distribute Pyrethrum-Ryania Roach Powder in visible concentration beneath and behind appliances, such as refrigerators and stoves. Apply a continuous visible film on and behind all moldings, shelving edges, around pipe openings, in cracks and crevices where the insects may hide. Repeat as necessary.