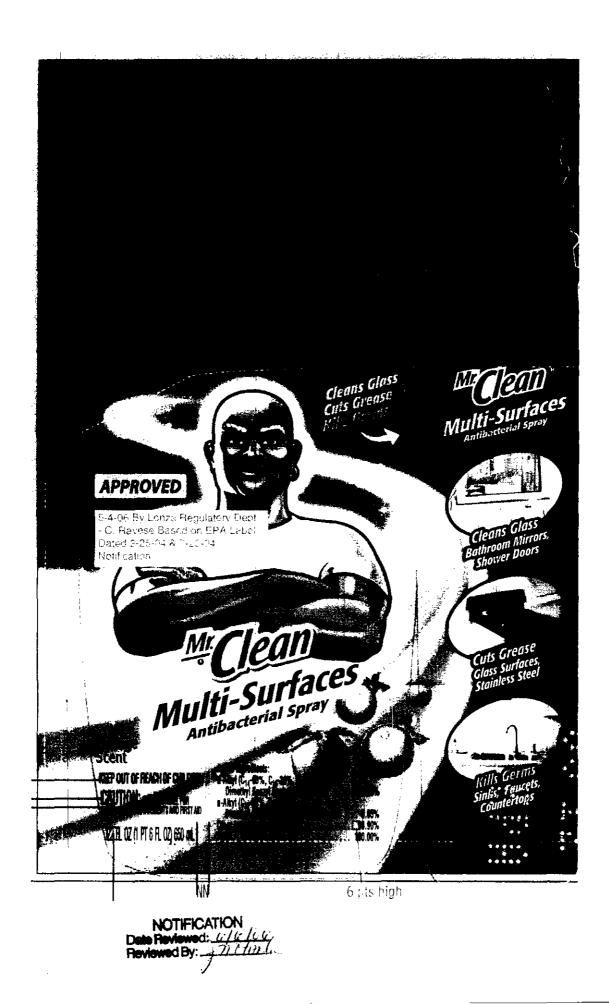

As depicted in the enclosed final product labels, fruit graphics of lemons and oranges will appear on the lemon and orange scent versions of the product. The fruit are depicted as whole lemons and oranges, with leaves, and they appear in the lower right corner of the front labels.

Enclosed are the following supporting documents:

- Application Form (EPA Form 8570-1), OPP Identifier 305309
- Two color copies of the Mr. Clean Multi-Surfaces Antibacterial Spray (Lemon Scent) market label
- Two color copies of the Mr. Clean Multi-Surfaces Antibacterial Spray (Orange Scent) market label