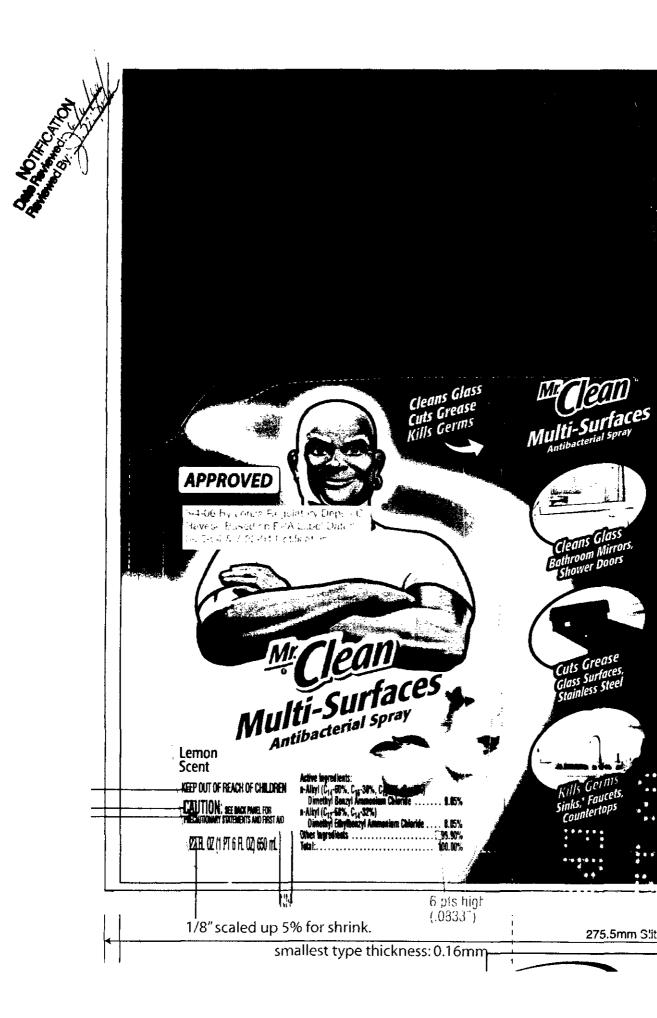

As depicted in the enclosed final product labels, fruit graphics of lemons and oranges will appear on the lemon and orange scent versions of the product. The fruit are depicted as whole lemons and oranges, with leaves, and they appear in the lower right corner of the front labels.

Enclosed are the following supporting documents:

- Application Form (EPA Form 8570-1), OPP Identifier 305309
- Two color copies of the Mr. Clean Multi-Surfaces Antibacterial Spray (Lemon Scent) market label
- Two color copies of the Mr. Clean Multi-Surfaces Antibacterial Spray (Orange Scent) market label