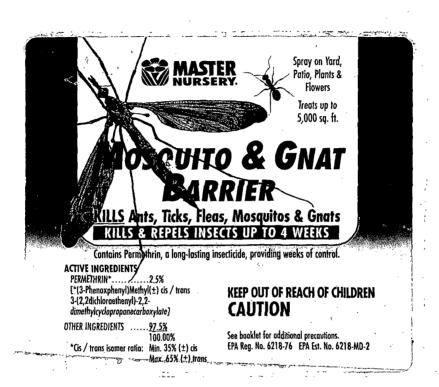

FRONT PANEL (PAGE 1):
Final Label Size: 4.25"AC x 4.25" AR
Dashed Magenta line: Copy Margin
Construction assumes opens from RH side (conventional Book)

.25" adhesive - non copy area

PAGE 2
Dashed Magenta line: Copy Margin

Fredlund & Company Revised April 9,,2013 Master Nursery Mosquito & Gnat 32 oz 010-12 Booklet 4.25x4.25 back

Mosquito & Gnat Barrier Master Nursery Booklet construction 4.25" AC x 4.25" AR

Quoted construction has three pages, cover page, inside page and base.