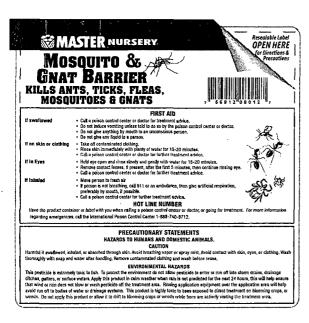

language formating on PR Notice 2007-4.

This notification is consistent with the provisions of PR Notice 2007-4 and EPA regulations at 40 CFR 152.46 and no other changes have been made to the labeling or Confidential Statement of Formula of this product. I understand that it is a violation of 18 U.S.C. Secd 1001 to willfully make false statement to EPA. I further understand that if this notification is inconsistent with the terms of PR Notice 98-10 and CFR 152.46 this product may be in violation of FIFRA and I may be subject to enforcement actions and penalties under section 12 and 14 of FIFRA.

Sincerely,

SUMMIT CHEMICAL CO.

Jonathan S. Cohen

President

Encl:

Phone: (410) 522-0661 Toll-Free: (800) 227-8664 Fax: (410) 522-0833 www.summitchemical.com



NOTIFICATION AUG 2 0 2013

5/5



FRONT PANEL (PAGE 1):
Final Label Size: 4.25"AC x 4.25" AR
Dashed Magenta line: Copy Margin
Construction assumes opens from RH side (conventional Book)

.25" adhesive - non copy area



PAGE 2
Dashed Magenta line: Copy Margin

Fredlund & Company Revised April 9,,2013 Master Nursery Mosquito & Gnat 32 oz 010-12 Booklet 4.25x4.25 back

Mosquito & Gnat Barrier Master Nursery Booklet construction 4.25" AC x 4.25" AR

Quoted construction has three pages, cover page, inside page and base.

COPY 3



|    | .25" Adhesive Wings - non copy area