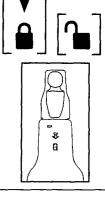

# [Padlock icon unlocked and locked (on bottle shrink) with corresponding arrow (molded into trigger)

[For rotating trigger] Rotate nozzle to ON or FOAM

To refill Turn trigger on spray bottle [1/4 turn] counterclockwise [and pull upwards] to remove [After refilling spray bottle ] Replace trigger by aligning [red tip] tube on trigger with [opening] [tube] inside bottle [while pushing down] [ and/or push [sprayer] [straight] down [until it clicks] [ and/or locks into place]]

To refill Twist trigger [on spray bottle] [1/4 turn] [counterclockwise] [and pull up or upward[s]] to remove [Fill spray bottle with refill solution ] [After refilling spray bottle ] [to replace trigger ] Align [red tip] tube on trigger [head] over [small] opening or tube [on] [the] inside [of the bottle] [[Note that] trigger [head] should point in [the] same direction as [the] tube [running] on the outer edge of the bottle | Press [straight] down on the trigger [head] [applying even pressure] [until it clicks and/or locks] [into place]