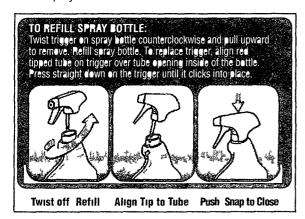

# [Padlock icon unlocked and locked (on bottle shrink) with corresponding arrow (molded into trigger)

[For rotating trigger] Rotate nozzle to ON or FOAM

To refill Turn trigger on spray bottle [1/4 turn] counterclockwise [and pull upwards] to remove [After refilling spray bottle ] Replace trigger by aligning [red tip] tube on trigger with [opening] [tube] inside bottle [while pushing down] [ and/or push [sprayer] [straight] down [until it clicks] [ and/or locks into place]]

To refill Twist trigger [on spray bottle] [1/4 turn] [counterclockwise] [and pull up or upward[s]] to remove [Fill spray bottle with refill solution ] [After refilling spray bottle ] [to replace trigger ] Align [red tip] tube on trigger [head] over [small] opening or tube [on] [the] inside [of the bottle] [[Note that] trigger [head] should point in [the] same direction as [the] tube [running] on the outer edge of the bottle | Press [straight] down on the trigger [head] [applying even pressure] [until it clicks and/or locks] [into place]

#### [Remove]

1 Remove trigger sprayer or cap [from empty bottle]

2 Unscrew cap on refill and pour contents directly into empty bottle

3 Replace trigger sprayer [and use as you normally would]

Unscrew cap and transfer your trigger to this bottle