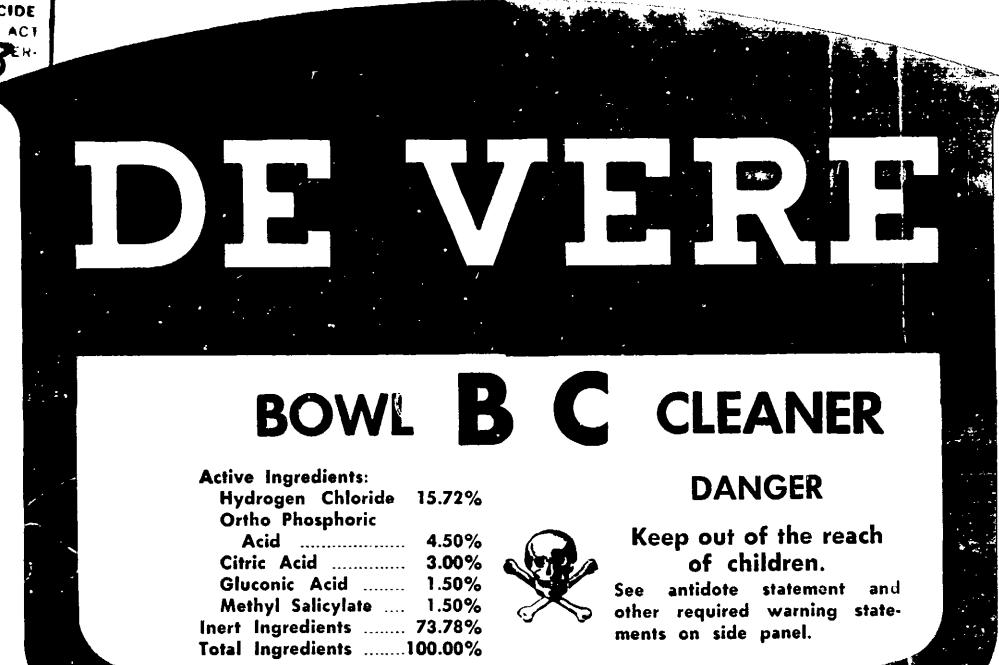

## DE VERE BC BOWL CLEANER

Liquid BC cleans, bleaches, sanitizes and deodorizes. Lime, rust, stains and other unsightly accumulations are quickly penetrated and easily removed from toilet bowls, urinals, traps and pipes.

De Vere Bowl Cleaner aids in controlling and eliminating unpleasant odors by removing incrustations which harbor bacteria.

BC will not damage finest vitreous surfaces when used as directed. It should not be used on common enameled surfaces. A special inhibitor protects base metals aiding in preventing plumbing maintenance costs.

## **WARNING:**

Corrosive. May be fatal if swallowed. Do not get in eyes, on skin or clothing. May produce chemical burns. Do not breathe vapor or fumes.

Antidotes: Internal-Drink a teaspoonful or more of magnesia, chalk, whiting, wall plaster or small pieces of soap softened in water, milk, mucilage or raw egg white. Call physician.

External—Immediately flood the surface with water, using soap freely, then cover with moist magnesia or baking soda.

Eyes—Wash with water for 15 minutes. Get medical attention. **USDA REG. NO. 5174-3** 