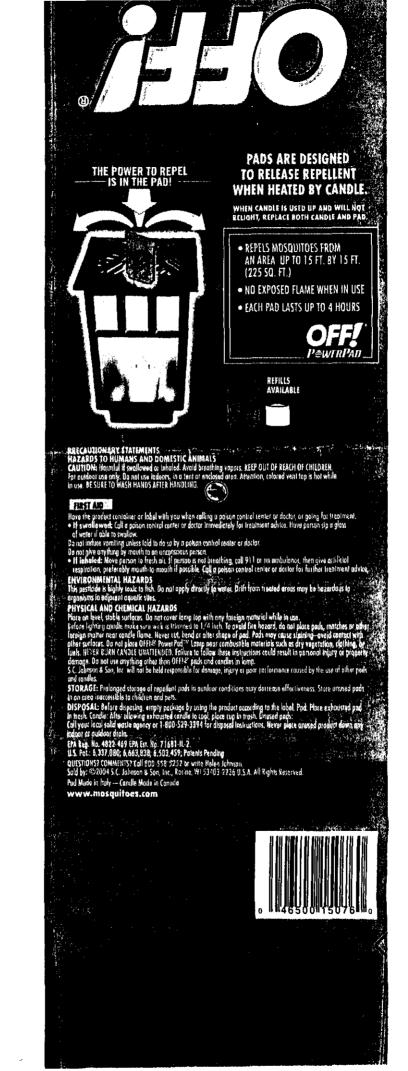

## Dear Ms. Edwards:

Please find enclosed the paperwork necessary to process the above-mentioned action. We will be selling this product in a special packaging configuration for a customer. The lamp will be offered with 9 refill sets inside of it, rather than the standard one refill set. The changes to the chipboard labeling for this product are that the label will read "contains 9 mosquito repellent pads and 9 candles" instead of "contains 1 mosquito repellent pad and 1 candle". Correspondingly to this change, the net weight will also increase by a factor of 9. This change is being accomplished via a notification and the following documents are enclosed in support of this action: