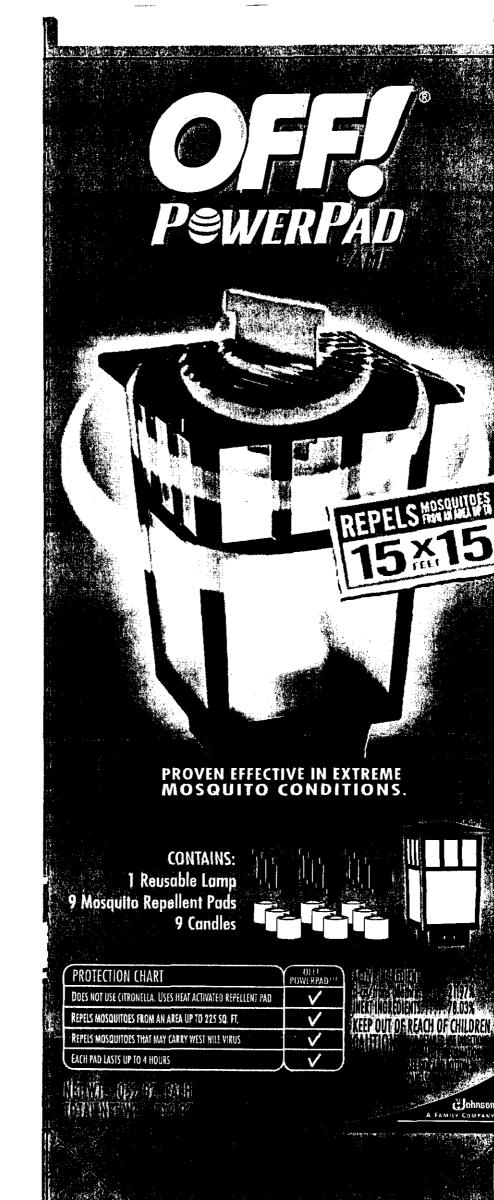

## Dear Ms. Edwards:

Please find enclosed the paperwork necessary to process the above-mentioned action. We will be selling this product in a special packaging configuration for a customer. The lamp will be offered with 9 refill sets inside of it, rather than the standard one refill set. The changes to the chipboard labeling for this product are that the label will read "contains 9 mosquito repellent pads and 9 candles" instead of "contains 1 mosquito repellent pad and 1 candle". Correspondingly to this change, the net weight will also increase by a factor of 9. This change is being accomplished via a notification and the following documents are enclosed in support of this action: