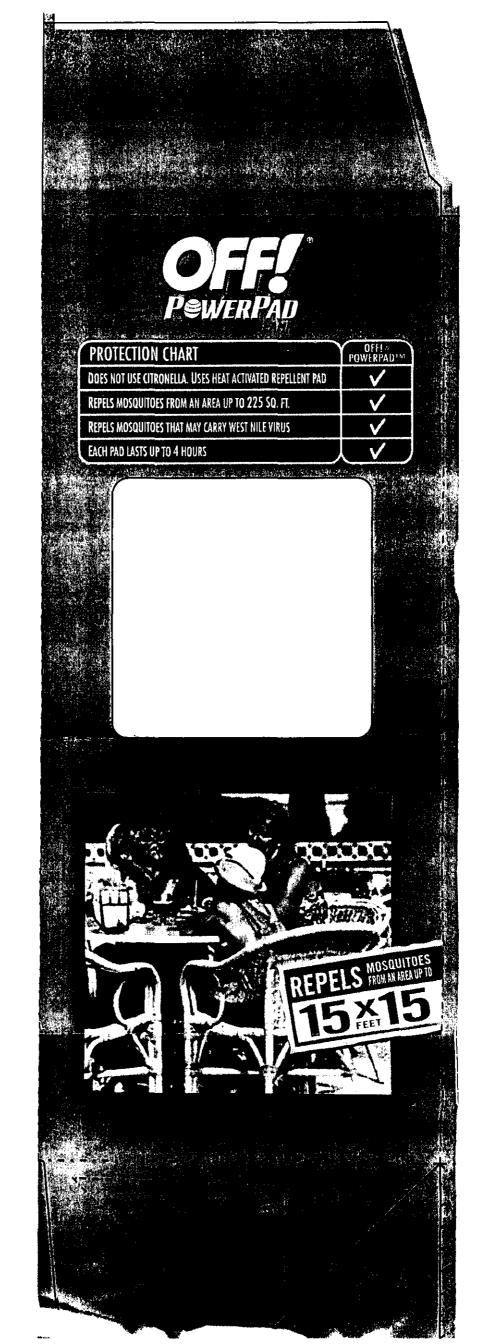

## Dear Ms. Edwards:

Please find enclosed the paperwork necessary to process the above-mentioned action. We will be selling this product in a special packaging configuration for a customer. The lamp will be offered with 9 refill sets inside of it, rather than the standard one refill set. The changes to the chipboard labeling for this product are that the label will read "contains 9 mosquito repellent pads and 9 candles" instead of "contains 1 mosquito repellent pad and 1 candle". Correspondingly to this change, the net weight will also increase by a factor of 9. This change is being accomplished via a notification and the following documents are enclosed in support of this action: