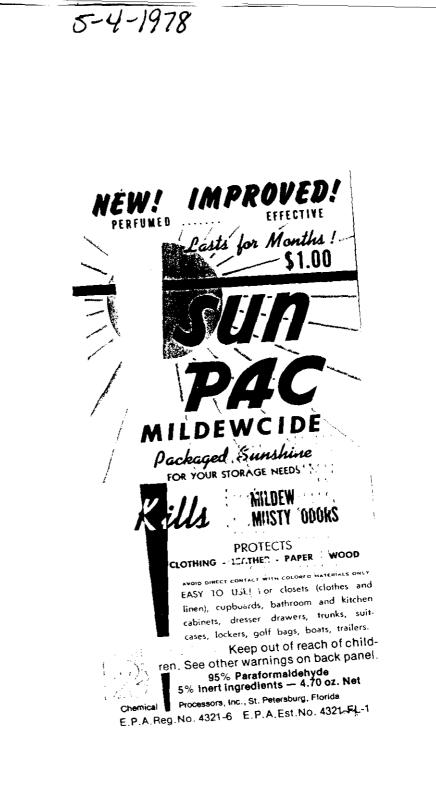

## DIRECTIONS

Hang cloth bag in closet or lay on shelf or in drawer. Contents of this bag will treat up to 700 cu.ft. Sun-Pac fumes are heavier than air. For best results place bag at highest point in area to be protected. Sun-Pac quickly and effectively rids all areas of mildew, musty odor. Occasional inspection to replenish supply if continued effectiveness is desired. Do not store photographic film in same area.

For musty odor in bedding, place one bag Sun-Pac along with mattress, quilts, blankets, sheets, in a sealed closed space no larger than 100 cu.ft. Leave articles 24 hours. Bedding will be clean, sweet and fresh.

## PROTECTS

Fabrics - Leather - Papers - Wood

With Clusing home for vacation or season, place one bag Sun-Pac for each 700 cu.ft. of space. Use only in Unbecupied rooms. Rooms muscibe ventilated thoroughly before re-entry. Home will be sunshine fresh, no mildew or musty odpc....