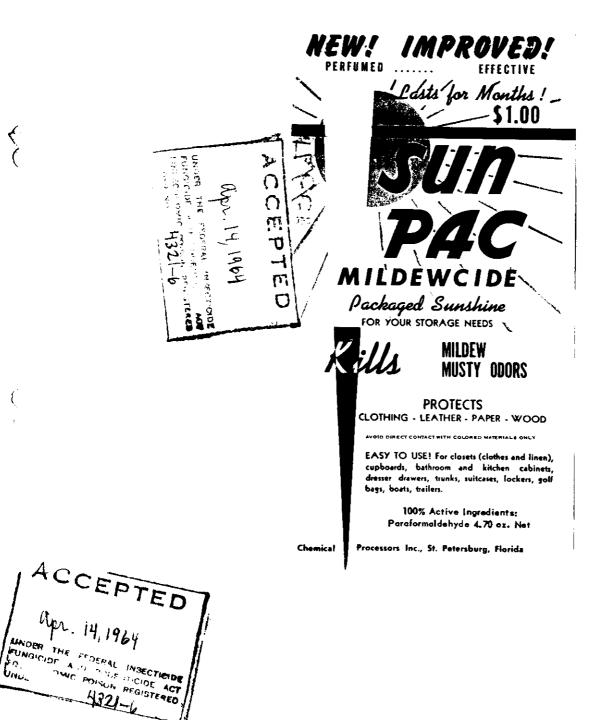

## DIRECTIONS

Hang cloth bag in closet or lay on shelf or in drawer. Contents of this bag will treat up to 700 cu.ft. Sun-Pac fumes are heavier than air. For best results place bag at highest point in area to be protected. Sun-Pac quickly and effectively rids all areas of mildew, musty odor. Occasional inspection to replenish supply if continued effectiveness is desired.

For musty odor in bedding, place one bag Sun-Pac along with mattress, quilts, blankets, sheets, in a sealed closed space no larger than 100 cu.ft. Leave articles 24 hours. Bedding will be clean, sweet and fresh.

## Fabrics, Leather, Papers, Wood

When closing home for vacation or season, place one bag Sun-Pac for each 700 cu.ft. of space. Upon return, air or ventilate home thoroughly prior to reoccu-pancy. Home will be sunshine fresh, no mildew or musty odor.

For Maximum Effectiveness Keep Vapors

Confined As Much As Possible Avoid prolonged preating clinings, Concen-trated fumes may cause Anitation of skin, nose and throat. Keep from children 3 Harmful if swallowed.