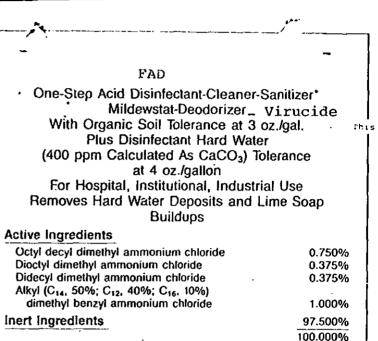

It is a v product labeling this formulation milderstathardness in oz dralkor.

limesoap b Apply Useshower stall and other t MOD. OF M surfaces F required, Pr visibly dirty Hard Water evaluated b effective in ( waler enair Pseudo Staphy Salmon Disinfection

Disinfection evaluated b blood serun of gram neg by:

Pseudo Staphy Salmor Escher Strepto Klebsie Enterol Proteu: Shigell Brewh

Salmor Serratia Mold and M will affective

odors caus surfaces (a: dry on surf \*Sanitizing walls, tabla