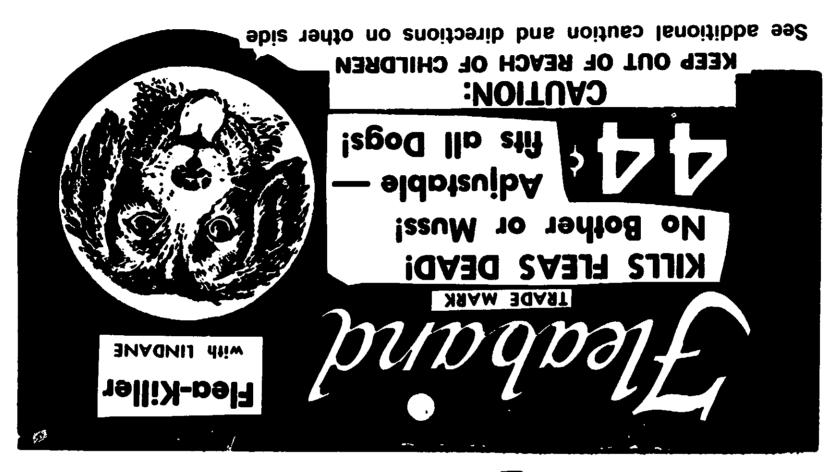

## ACCEPTED

## DIRECTIONS

Place FLEABAND around pet's neck over-lapping ends to a comfortable fit. Tie over-lapped ends tightly and cut off excess ribbon. FLEABAND, impregnated with Lindane, kills fleas as they seek moisture around the pet's head. FLEABAND is over 80% effective. FLEABAND should be replaced as needed (when contents are exhausted). For continued protection always keep a FLEABAND on your pet.

## **CAUTION:**

FLEABAND is worn with regular collar and not intended to restrain pet. Active ingredient harmful if swallowed. Do not remove contents from FLEABAND. FORMULATION: Active ingredients; Gamma Isomer of Benzene