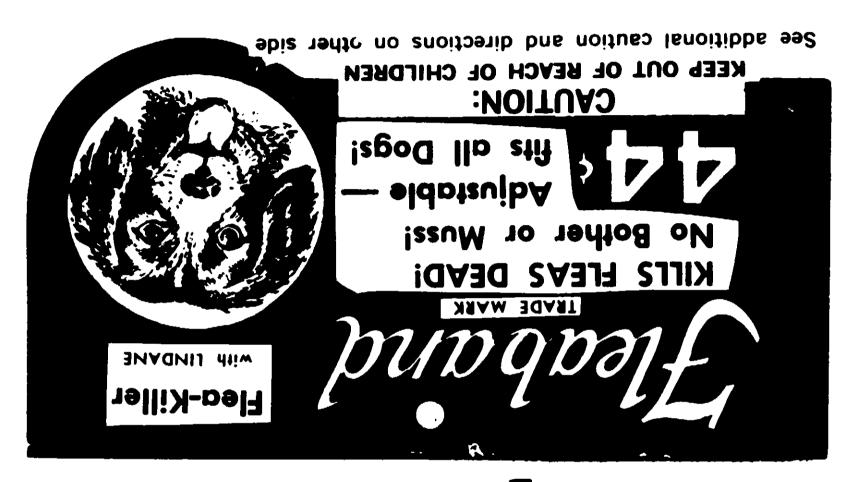

## **DIRECTIONS**

Place FLEABAND around pet's neck over-lapping ends to a comfortable fit. Tie over-lapped ends tightly and cut off excess ribbon. FLEABAND, impregnated with Lindane, kills fleas as they seek moisture around the pet's head. FLEABAND is over 80% effective. FLEABAND should be replaced as needed (when contents are exhausted). For continued protection always keep a FLEABAND on your pet.

## **CAUTION:**

FLEABAND is worn with regular collar and not intended to restrain pet. Active ingredient harmful if swallowed. Do not remove contents from FLEABAND.

## FORMULATION:

Active ingredients;
Gamma Isomer of Benzene
Hexachloride (Lindane) .75%
Inert ingredients 99.25%

contents: 1 FLEABAND
net weight 18 grams

ACELINE PRODUCTS CORP., ROCHESTER 1, N. Y.

U S FAT 2,734,483