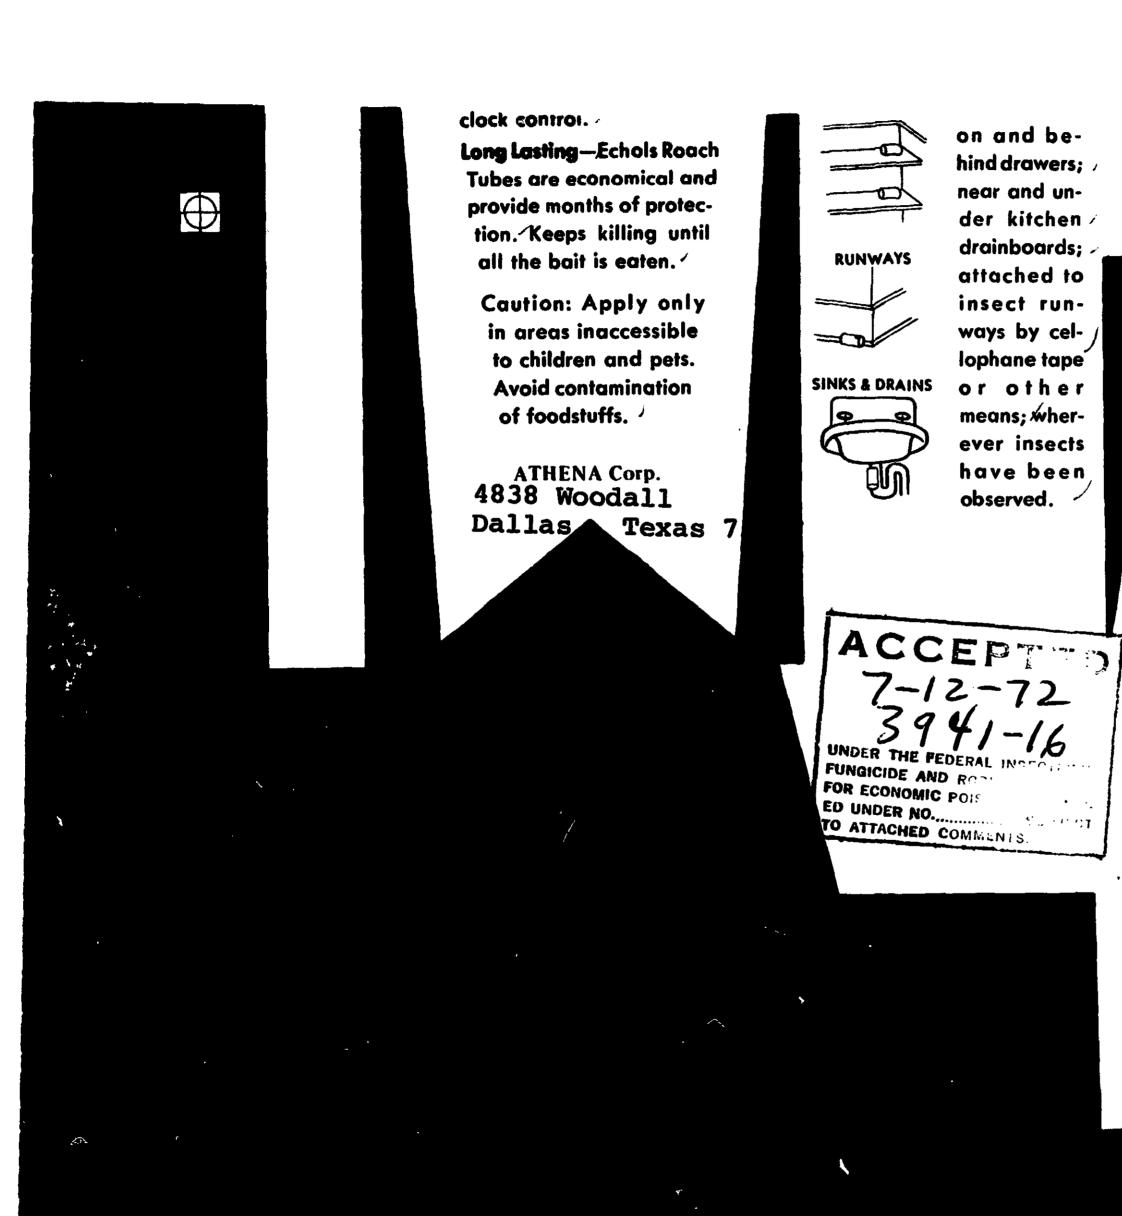

## **ECHOLS**

Echols Roach
Tubes contain a
chemically prepared food that
kills roaches,

on and behind drawers; near and under kitchen / drainboards; attached to insect runways by cel- / lophane tape or other means; wherever insects have been

observed. SILVERFISH ROACHES **CRICKETS** 

> CAUTION: Keep out of Reach of Children and Pets. Sec other warnings on back panel.

waterbugs, silverfish; crickets. Insect pests crawl off and die after they feed on the bait.