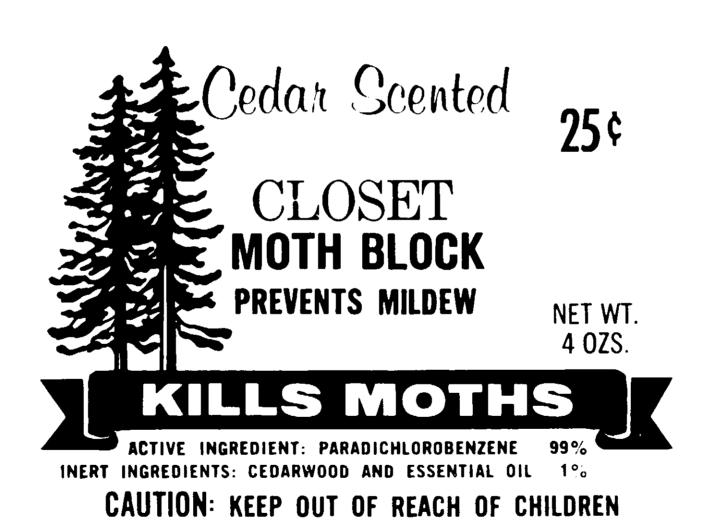

## KILLS MOTHS **DIRECTIONS**

BRUSH, CLEAN, AND AIR ALL ARTICLES THOR-OUGHLY BEFORE STOR-ING. USE ONE BLOCK FOR EVERY 12 CU. FT. OF TIGHTLY ENCLOSED STORAGE SPACE.

REMOVE FROM CELLO BAG AND HANG OR PLACE WHEREVER DE-SIRED.

CARSON CHEMICAL CORP. BROOKLYN, N. Y. 11211

U.S.D.A. Reg. No. 3884-

HARMFUL IF SWALLOWED.

## PREVENTS MILDEW **DIRECTIONS**

USE ONLY WHERE STOR-AGE CONTAINERS ARE AIR-TIGHT. STORAGE CLOSET DOORS SHOULD BE KEPT TIGHTLY CLOSED AND SEALED. USE ONE BLOCK TO EVERY 6 CU. FT. OF STORAGE SPACE. WHEN USED AS DI-RECTED WILL PREVENT THE FORMATION OF MILDEW ON LEATHER, CLOTHING.