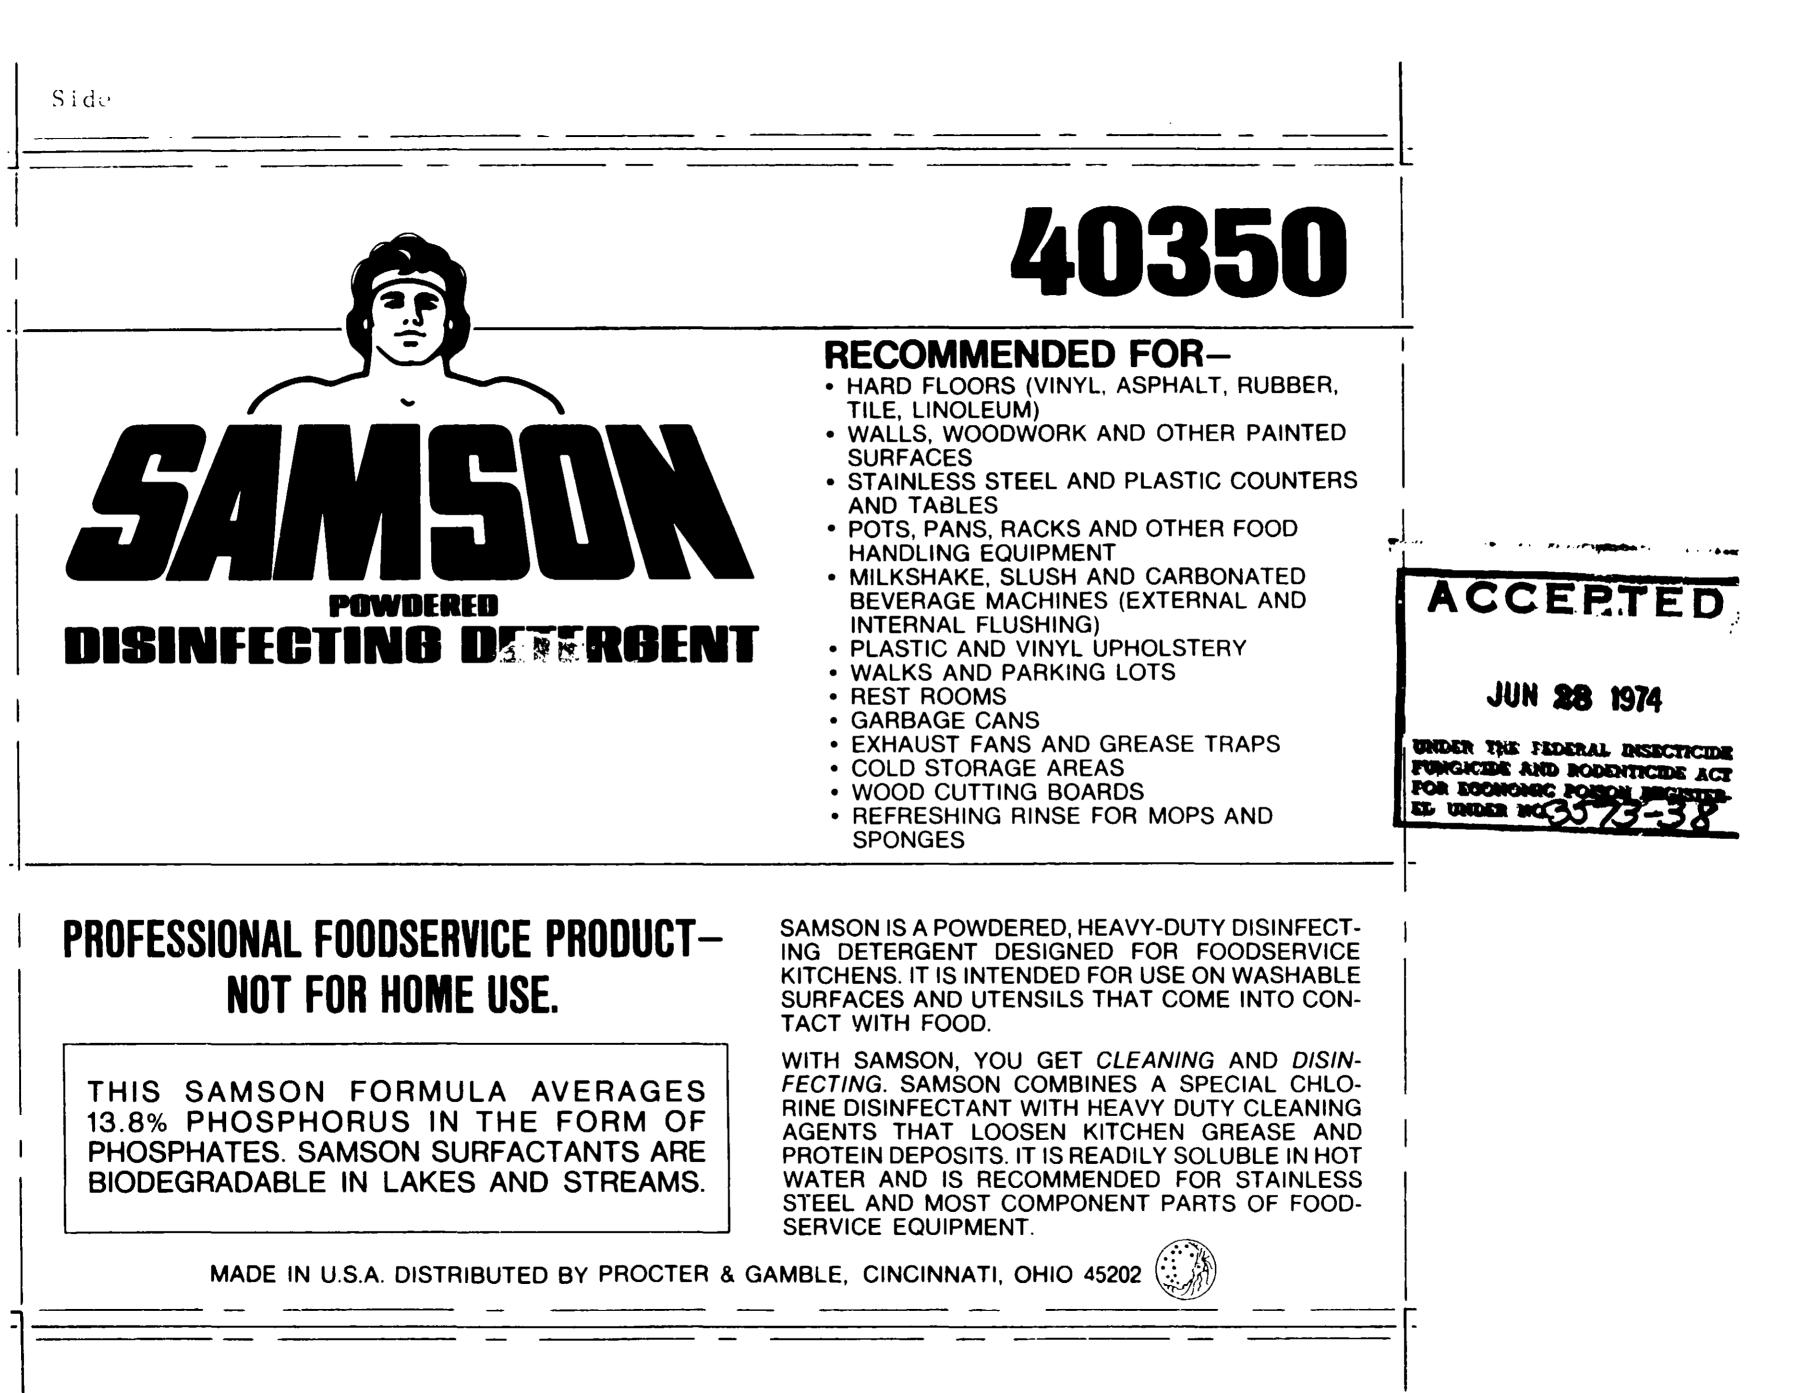

Forst Back







1 (

# 40350

NOTE: PRE-RINSE FOOD HANDLING EQUIPMENT AND FOOD CONTACT SURFACES WITH HOT WATER TO RE-MOVE CAKED-ON FOOD DEPOSITS AND HEAVY DIRT. PRIOR TO USING SAMSON. SANITIZE IN ACCORDANCE

**OUTSIDE AREAS (TRASH AREAS AND** PARKING LOTS)-TWICE A WEEK

HOSE CFF ALL DEBRIS.

SPRINKLE ONE CUP OF SAMSON OVER EVERY 10 FT. BY 10 FT. AREA TO BE CLEANED. WET AND SCRUB WITH A BROOM. LET STAND 30 MINUTES.

HOSE OFF WITH CLEAN WATER. ALLOW TO AIR DRY.

## SHAKE, SLUSH AND CARBONATED **BEVERAGE MACHINES**

SAMSON MAKES AN EXCELLENT DISINFECTING DE-TERGENT FOR USE IN ALL REGULAR SANITIZING OF SHAKE, SLUSH AND CARBONATED BEVERAGE MA-CHINES, USE 1 OZ. OF SAMSON PER GALLON OF WATER AND FOLLOW PROCEDURES SPECIFIED BY EACH MAN-UFACTURER IN ACCORDANCE WITH LOCAL ORDI-NANCES. YOUR PROCTER & GAMBLE REPR