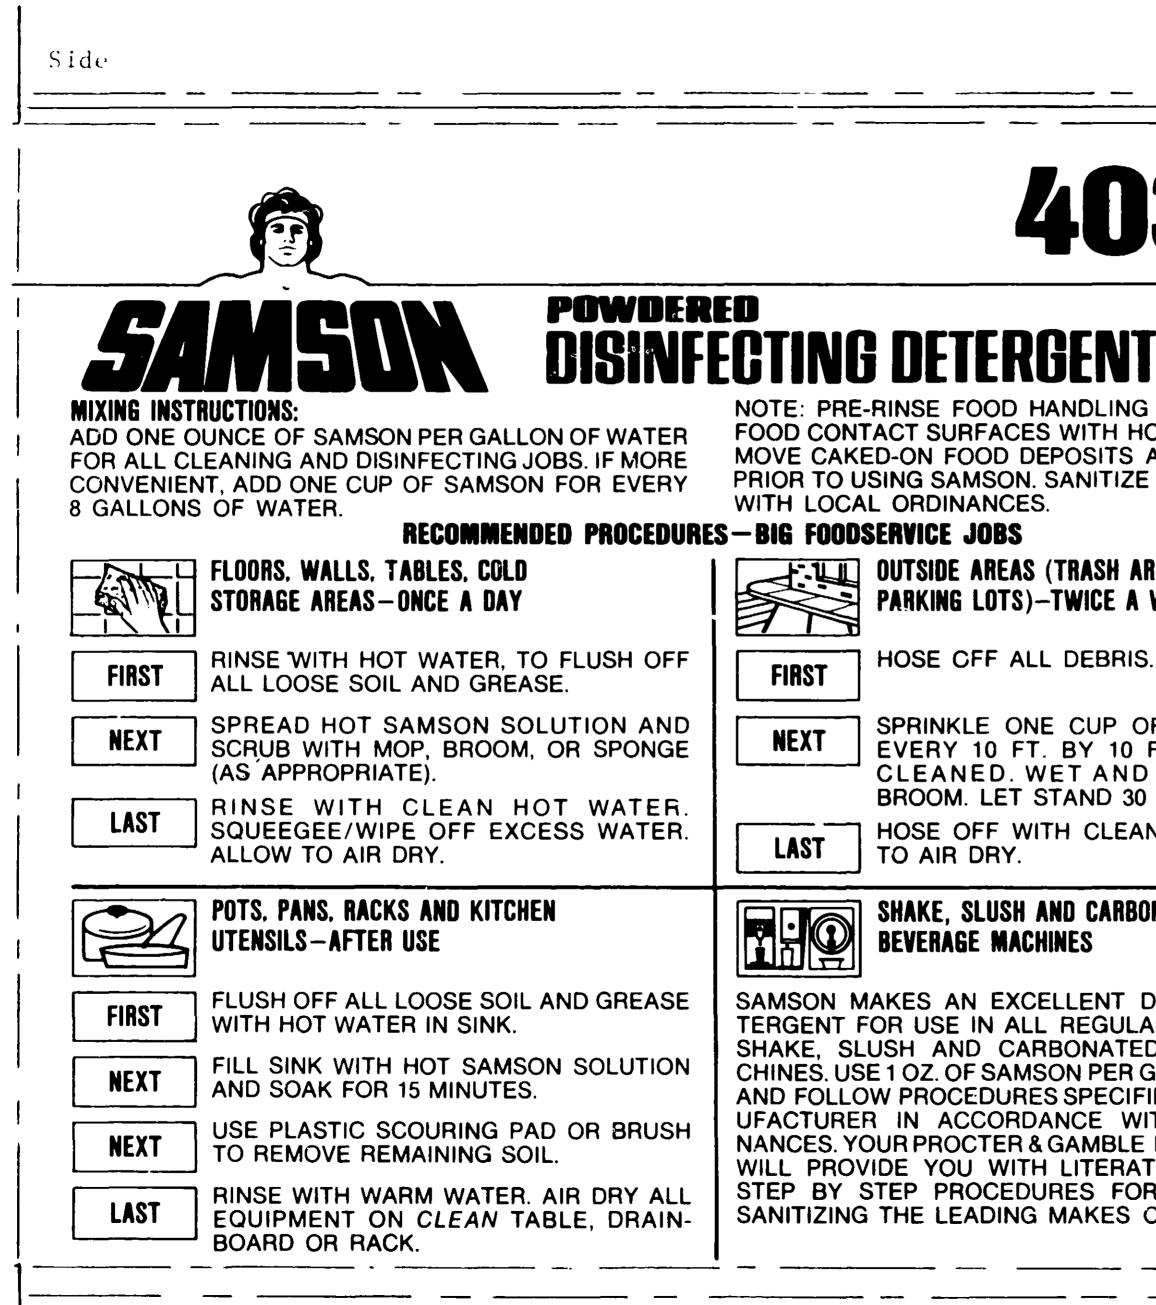

# 40350

NOTE: PRE-RINSE FOOD HANDLING EQUIPMENT AND FOOD CONTACT SURFACES WITH HOT WATER TO RE-MOVE CAKED-ON FOOD DEPOSITS AND HEAVY DIRT. PRIOR TO USING SAMSON. SANITIZE IN ACCORDANCE

**OUTSIDE AREAS (TRASH AREAS AND** PARKING LOTS)-TWICE A WEEK

HOSE CFF ALL DEBRIS.

SPRINKLE ONE CUP OF SAMSON OVER EVERY 10 FT. BY 10 FT. AREA TO BE CLEANED. WET AND SCRUB WITH A BROOM. LET STAND 30 MINUTES.

HOSE OFF WITH CLEAN WATER. ALLOW TO AIR DRY.

## SHAKE, SLUSH AND CARBONATED **BEVERAGE MACHINES**

SAMSON MAKES AN EXCELLENT DISINFECTING DE-TERGENT FOR USE IN ALL REGULAR SANITIZING OF SHAKE, SLUSH AND CARBONATED BEVERAGE MA-CHINES, USE 1 OZ. OF SAMSON PER GALLON OF WATER AND FOLLOW PROCEDURES SPECIFIED BY EACH MAN-UFACTURER IN ACCORDANCE WITH LOCAL ORDI-NANCES. YOUR PROCTER & GAMBLE REPRESENTATIVE WILL PROVIDE YOU WITH LITERATURE DESCRIBING STEP BY STEP PROCEDURES FOR CLEANING AND SANITIZING THE LEADING MAKES OF EQUIPMENT.

### POWBEREB SINFECTING DETERGENT

-

ADD ONE OUNCE OF SAMSON PER GALLON OF WATER FOR ALL CLEANING AND DISINFECTING JOBS IF MORE CONVENIENT ADD ONE CUP OF SAMSON FOR EVERY 8 GALLONS OF WATER RECOMMENDED PROC

NOTE PRE-RINSE FOOD HANDLING EQUIPMENT AND FOOD CONTACT SURFACES WITH HOT WATER TO RE-MOVE CAKED-ON FOOD DEPOSITS AND HEAVY DIRT PRIOR TO USING SAMSON SANITIZE IN ACCORDANCE WITH LOCAL ORDINANCES

**⊷** \_

4035

|        |      | 200/12 | 011011 |      |
|--------|------|--------|--------|------|
| FDURES | -RIC | FOODSE | RVICE  | JOBS |

| FLOORS. WALLS. TABLES. COLD<br>STORAGE AREAS - ONCE A DAY                                 | OUTSIDE AREAS (TRASH AREAS AND<br>PARKING LOTS)-TWICE A WEEK                                                                             |
|-------------------------------------------------------------------------------------------|------------------------------------------------------------------------------------------------------------------------------------------|
| FIRST RINSE WITH HOT WATER. TO FLUSH OFF                                                  | FIRST HOSE CFF ALL DEBRIS                                                                                                                |
| NEXT SPREAD HOT SAMSON SOLUTION AND<br>SCRUB WITH MOP BROOM OR SPONGE<br>(AS APPROPRIATE) | NEXT SPRINKLE ONE CUP OF SAMSON OVER<br>EVERY 10 FT. BY 10 FT AREA TO BE<br>CLEANED WET AND SCRUB WITH A                                 |
| LAST RINSE WITH CLEAN HOT WATER<br>SQUEEGEE, WIPE OFF EXCESS WATER<br>ALLOW TO AIR DRY    | BROOM LET STAND 30 MINUTES<br>HOSE OFF WITH CLEAN WATER ALLOW<br>TO AIR DRY                                                              |
| POTS, PANS, RACKS AND KITCHEN<br>UTENSILS-AFTER USE                                       | SHAKE, SLUSH AND CARBONATED<br>BEVERAGE MACHINES                                                                                         |
| FIRST FLUSH OFF ALL LOOSE SOIL AND GPEASE WITH HOT WATER IN SINK                          | SAMSON MAKES AN EXCELLENT DISINFECTING DE-<br>TERGENT FOR USE IN ALL REGULAR SAN'TIZING OF                                               |
| NEXT FILL SINK WITH HOT SAMSON SOLUTION AND SOAK FOR 15 MINUTES                           | SHAKE SLUSH AND CARBONATED BEVERAGE MA-<br>CHINES USE 1 OZ OF SAMSON PER GALLON OF WATER<br>AND FOLLOW PROCEDURES SPECIFIED BY EACH MAN- |
| NEXT USE PLASTIC SCOURING PAD OF BRUSH<br>TO REMOVE REMAINING SOIL                        | UFACTURER IN ACCORDANCE WITH LOCAL ORDI-<br>NANCES YOUR PROCTER & GAMBLE REPRESENTATIVE<br>WILL PROVIDE YOU WITH LITERATURE DESCRIBING   |
|                                                                                           | STEP BY STEP PROCEDURES FOR CLEANING AND                                                                                                 |