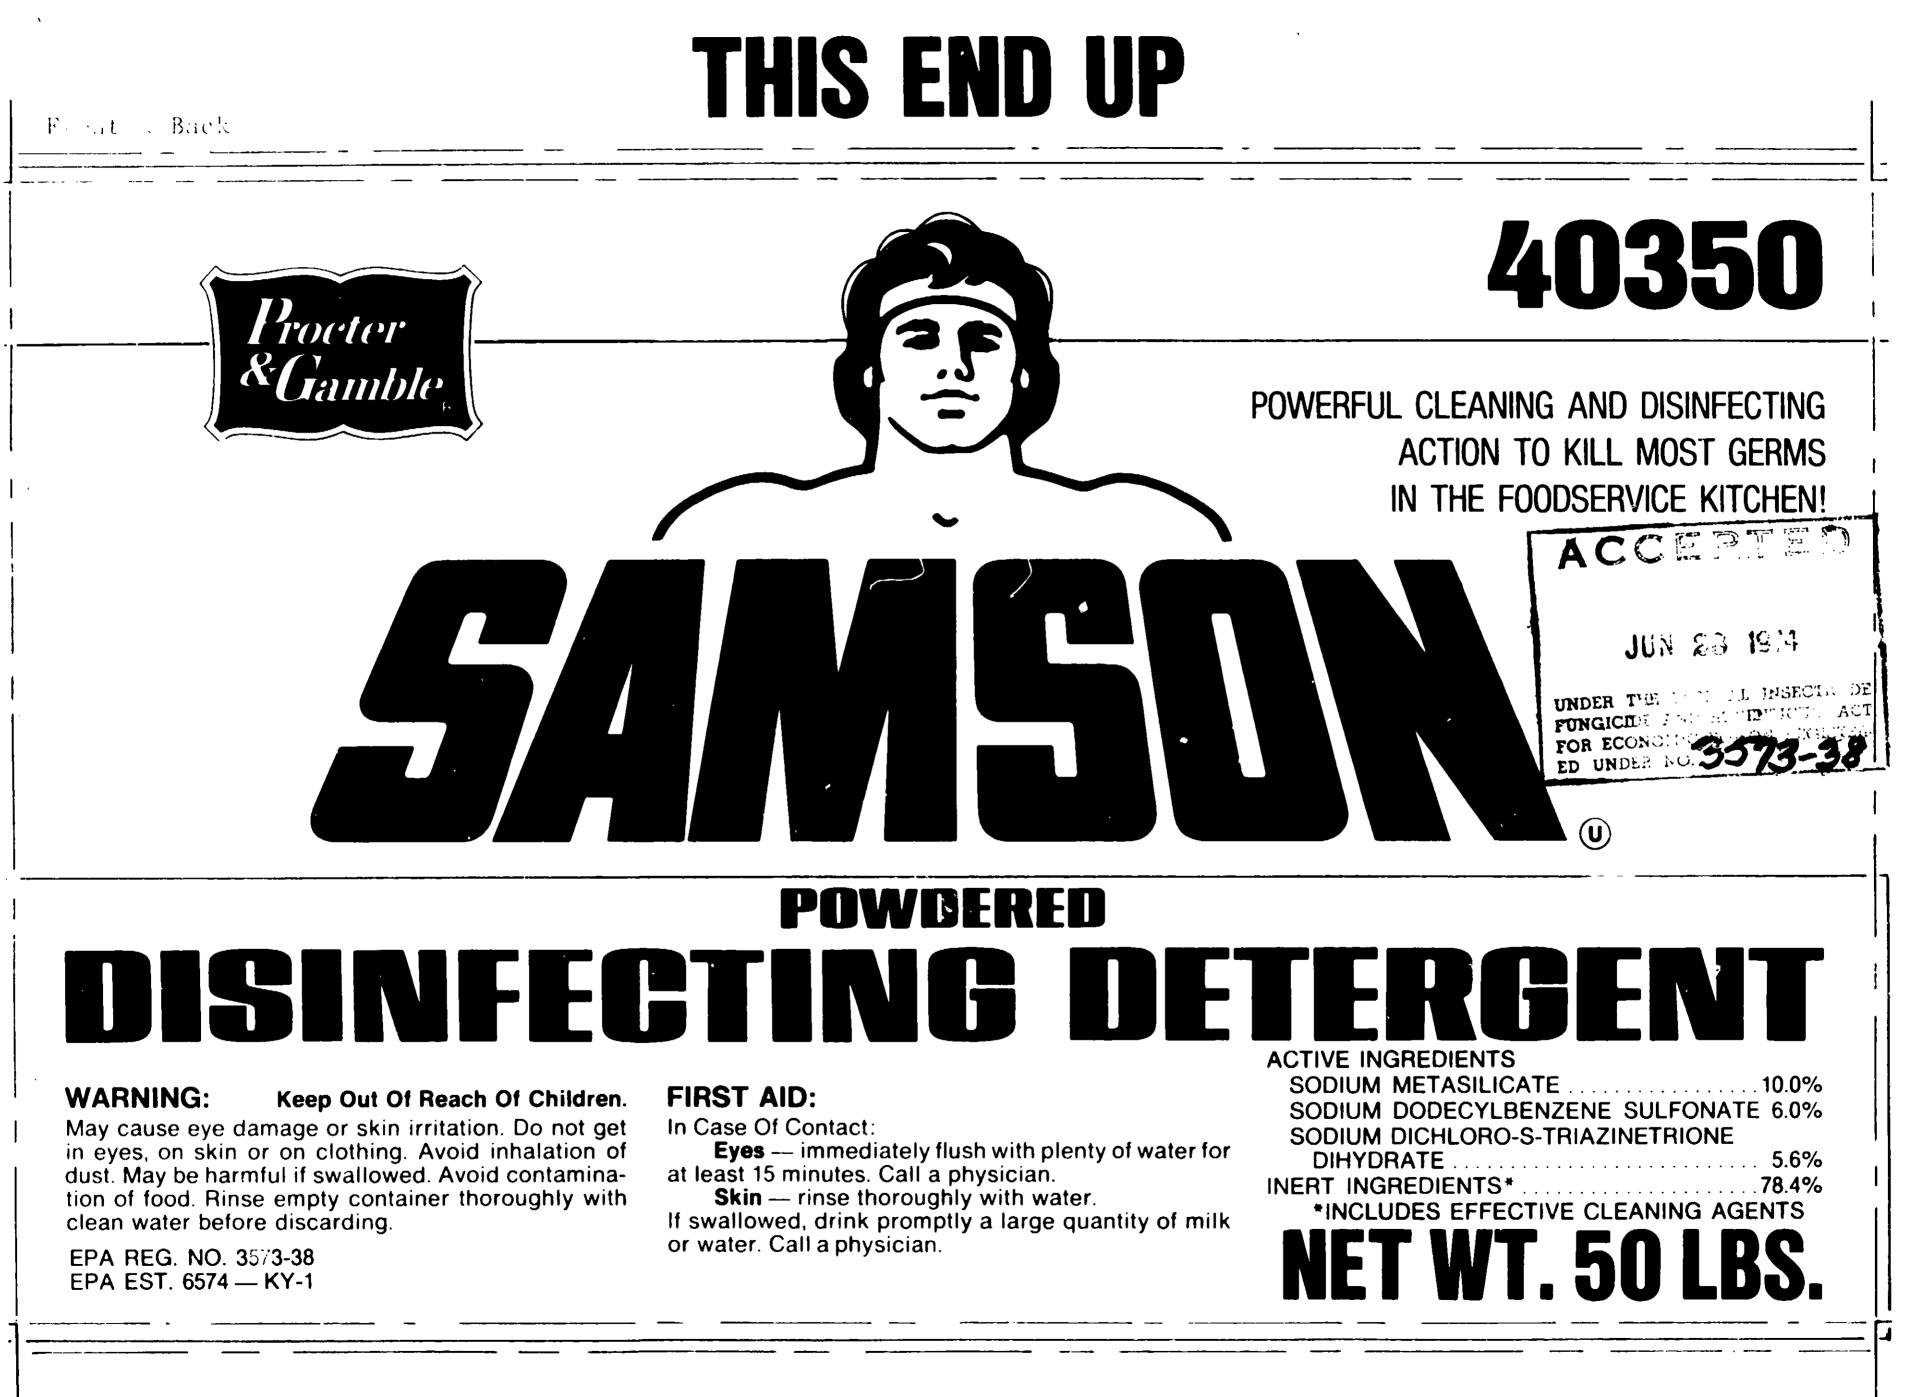

Forst Back







1 (

# 40350

NOTE: PRE-RINSE FOOD HANDLING EQUIPMENT AND FOOD CONTACT SURFACES WITH HOT WATER TO RE-MOVE CAKED-ON FOOD DEPOSITS AND HEAVY DIRT. PRIOR TO USING SAMSON. SANITIZE IN ACCORDANCE

**OUTSIDE AREAS (TRASH AREAS AND** PARKING LOTS)-TWICE A WEEK

HOSE CFF ALL DEBRIS.

SPRINKLE ONE CUP OF SAMSON OVER EVERY 10 FT. BY 10 FT. AREA TO BE CLEANED. WET AND SCRUB WITH A BROOM. LET STAND 30 MINUTES.

HOSE OFF WITH CLEAN WATER. ALLOW TO AIR DRY.

## SHAKE, SLUSH AND CARBONATED **BEVERAGE MACHINES**

SAMSON MAKES AN EXCELLENT DISINFECTING DE-TERGENT FOR USE IN ALL REGULAR SANITIZING OF SHAKE, SLUSH AND CARBONATED BEVERAGE MA-CHINES, USE 1 OZ. OF SAMSON PER GALLON OF WATER AND FOLLOW PROCEDURES SPECIFIED BY EACH MAN-UFACTURER IN ACCORDANCE WITH LOCAL ORDI-NANCES. YOUR PROCTER & GAMBLE RE