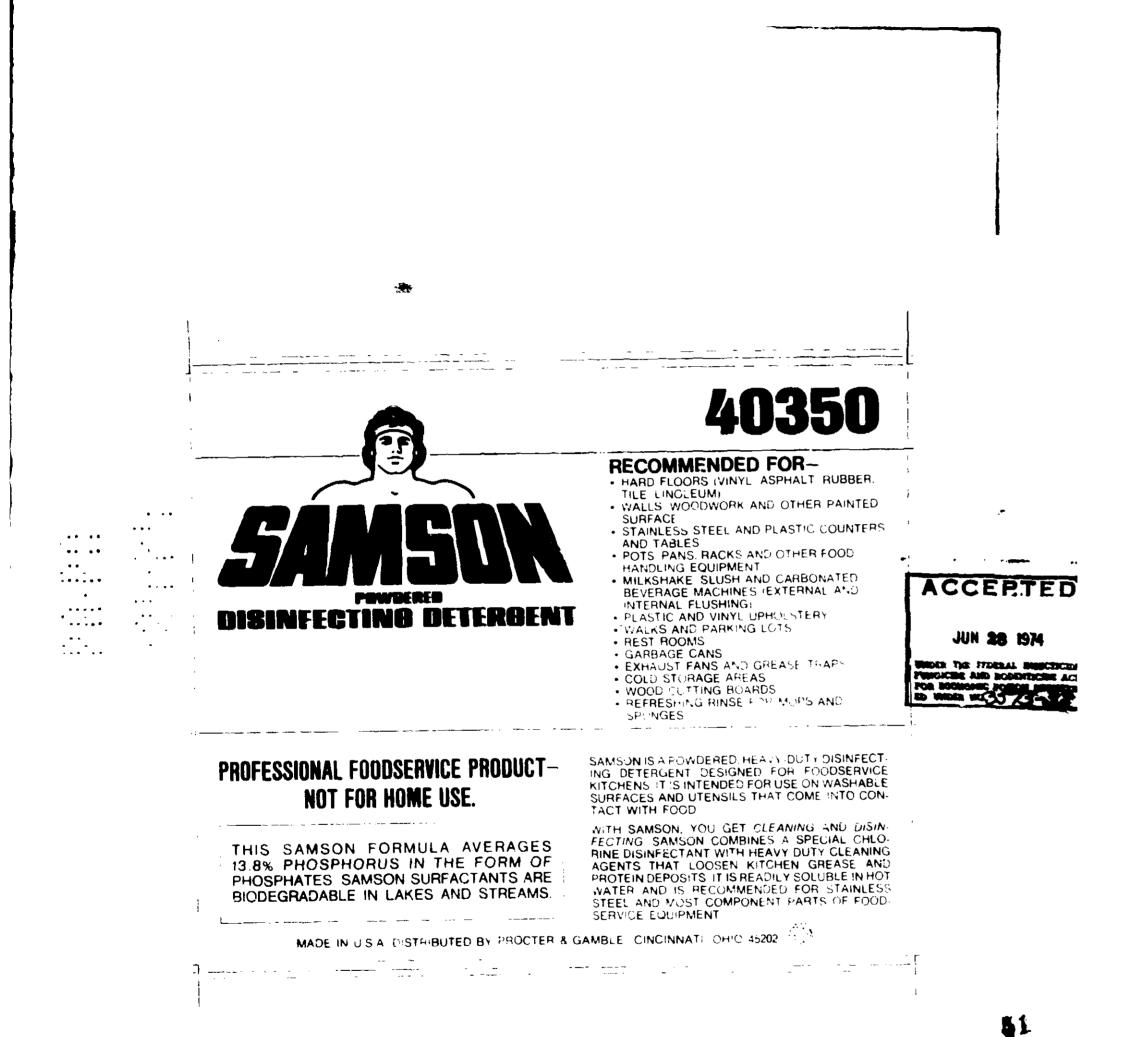

DEBRIS.

SPRINKLE ONE CUP OF SAMSON OVER EVERY 10 FT. BY 10 FT. AREA TO BE CLEANED. WET AND SCRUB WITH A BROOM. LET STAND 30 MINUTES.

HOSE OFF WITH CLEAN WATER. ALLOW TO AIR DRY.

## SHAKE, SLUSH AND CARBONATED **BEVERAGE MACHINES**

SAMSON MAKES AN EXCELLENT DISINFECTING DE-TERGENT FOR USE IN ALL REGULAR SANITIZING OF SHAKE, SLUSH AND CARBONATED BEVERAGE MA-CHINES, USE 1 OZ. OF SAMSON PER GALLON OF WATER AND FOLLOW PROCEDURES SPECIFIED BY EACH MAN-UFACTURER IN ACCORDANCE WITH LOCAL ORDI-NANCES. YOUR PROCTER & GAMBLE REPRESENTATIVE WILL PROVIDE YOU WITH LITERATURE DESCRIBING STEP BY STEP PROCEDURES FOR CLEANING AND SANITIZING THE LEADING MAKES OF EQUIPMENT.

# ACCEPTED

# JUN 28 1974

UNDER THE FEDERAL INSECTICIDE FUNGICIDE ANI BODENTICIDE ACT FOR ECONOMIC POISON REGISTER. ED UNDER NO.





\_

\_\_

S . . . .

-----

• - • •

• • • • •••••

٠

• -

..... I

··· :..:.

-

-. .

### POWBEREB SINFECTING DETERGENT

-

ADD ONE OUNCE OF SAMSON PER GALLON OF WATER FOR ALL CLEANING AND DISINFECTING JOBS IF MORE CONVENIENT ADD ONE CUP OF SAMSON FOR EVERY 8 GALLONS OF WATER RECOMMENDED PROC

NOTE PRE-RINSE FOOD HANDLING EQUIPMENT AND FOOD CONTACT SURFACES WITH HOT WATER TO RE-MOVE CAKED-ON FOOD DEPOSITS AND HEAVY DIRT PRIOR TO USING SAMSON SANITIZE IN ACCORDANCE WITH LOCAL ORDINANCES

**⊷** \_

4035

|        |      | 200/12 | 011011 |      |
|--------|------|--------|--------|------|
| FDURES | -RIC | FOODSE | RVICE  | JOBS |

| FLOORS. WALLS. TABLES. COLD<br>STORAGE AREAS - ONCE A DAY                                 | OUTSIDE AREAS (TRASH AREAS AND<br>PARKING LOTS)-TWICE A WEEK