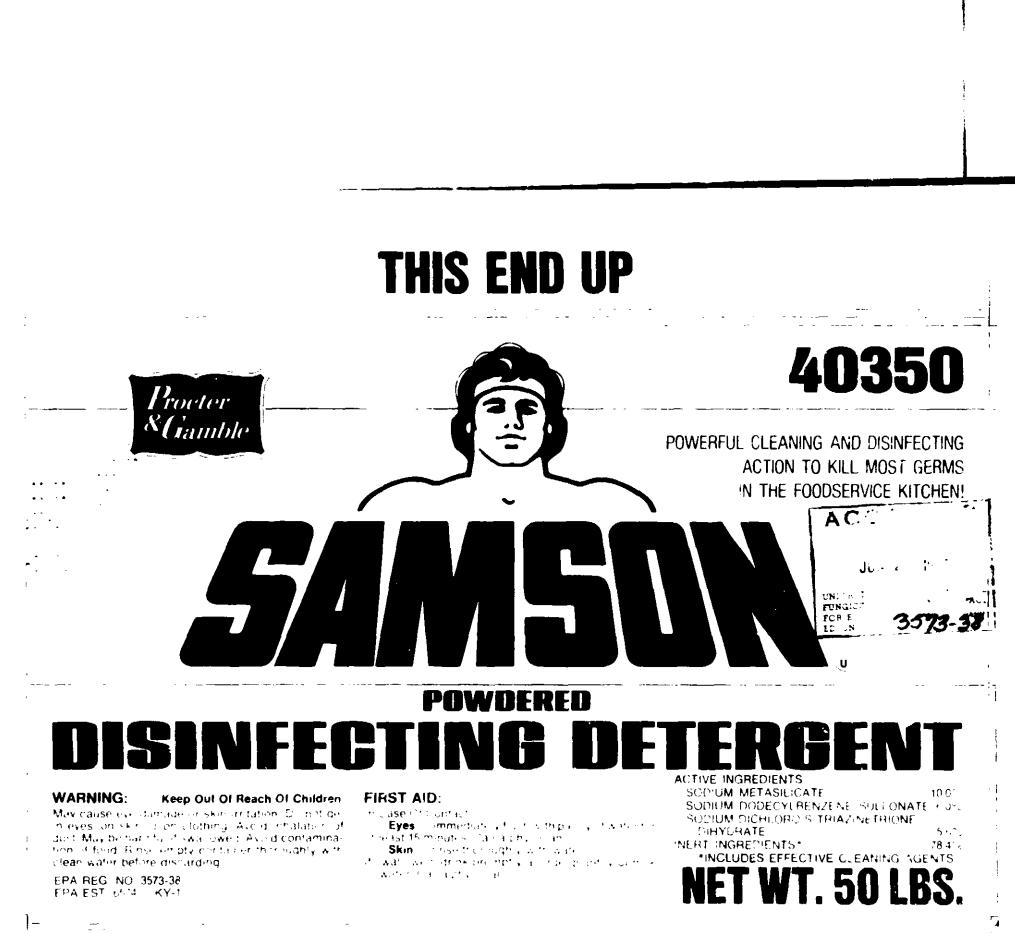

# 40350

NOTE: PRE-RINSE FOOD HANDLING EQUIPMENT AND FOOD CONTACT SURFACES WITH HOT WATER TO RE-MOVE CAKED-ON FOOD DEPOSITS AND HEAVY DIRT. PRIOR TO USING SAMSON. SANITIZE IN ACCORDANCE

**OUTSIDE AREAS (TRASH AREAS AND** PARKING LOTS)-TWICE A WEEK

HOSE CFF ALL DEBRIS.

SPRINKLE ONE CUP OF SAMSON OVER EVERY 10 FT. BY 10 FT. AREA TO BE CLEANED. WET AND SCRUB WITH A BROOM. LET STAND 30 MINUTES.

HOSE OFF WITH CLEAN WATER. ALLOW TO AIR DRY.

## SHAKE, SLUSH AND CARBONATED **BEVERAGE MACHINES**

SAMSON MAKES AN EXCELLENT DISINFECTING DE-TERGENT FOR USE IN ALL REGULAR SANITIZING OF SHAKE, SLUSH AND CARBONATED BEVERAGE MA-CHINES, USE 1 OZ. OF SAMSON PER GALLON OF WATER AND FOLLOW PROCEDURES SPECIFIED BY EACH MAN-UFACTURER IN ACCORDANCE WITH LOCAL ORDI-NANCES. YOUR PROCTER & GAMBLE REPRESENTATIVE WILL PROVIDE YOU WITH LITERATURE DESCRIBING STEP BY STEP PROCEDURES FOR CLEANING AND SANITIZING THE LEADING MAKES OF EQUIPMENT.

# JUN 28 1974

UNDER THE FEDERAL INSECTICIDE FUNGICIDE ANI BODENTICIDE ACT FOR ECONOMIC POISON REGISTER. ED UNDER NO.

\_

\_\_

S . . . .

-----

• - • •

• • • • •••••

### POWBEREB SINFECTING DETERGENT

-

ADD ONE OUNCE OF SAMSON PER GALLON OF WATER FOR ALL CLEANING AND DISINFECTING JOBS IF MORE CONVENIENT ADD ONE CUP OF SAMSON FOR EVERY 8 GALLONS OF WATER RECOMMENDED PROC

NOTE PRE-RINSE FOOD HANDLING EQUIPMENT AND FOOD CONTACT SURFACES WITH HOT WATER TO RE-MOVE CAKED-ON FOOD DEPOSITS AND HEAVY DIRT PRIOR TO USING SAMSON SANITIZE IN ACCORDANCE WITH LOCAL ORDINANCES

**⊷** \_

4035

|        |      | 200/12 | 011011 |      |
|--------|------|--------|--------|------|
| FDURES | -RIC | FOODSE | RVICE  | JOBS |

| FLOORS. WALLS. TABLES. COLD<br>STORAGE AREAS - ONCE A DAY                                 | OUTSIDE AREAS (TRASH AREAS AND<br>PARKING LOTS)-TWICE A WEEK                                                                             |
|-------------------------------------------------------------------------------------------|------------------------------------------------------------------------------------------------------------------------------------------|
| FIRST RINSE WITH HOT WATER. TO FLUSH OFF                                                  | FIRST HOSE CFF ALL DEBRIS                                                                                                                |
| NEXT SPREAD HOT SAMSON SOLUTION AND<br>SCRUB WITH MOP BROOM OR SPONGE<br>(AS APPROPRIATE) | NEXT SPRINKLE ONE CUP OF SAMSON OVER<br>EVERY 10 FT. BY 10 FT AREA TO BE<br>CLEANED WET AND SCRUB WITH A                                 |
| LAST RINSE WITH CLEAN HOT WATER<br>SQUEEGEE, WIPE OFF EXCESS WATER<br>ALLOW TO AIR DRY    | BROOM LET STAND 30 MINUTES<br>HOSE OFF WITH CLEAN WATER ALLOW<br>TO AIR DRY                                                              |
| POTS, PANS, RACKS AND KITCHEN<br>UTENSILS-AFTER USE                                       | SHAKE, SLUSH AND CARBONATED<br>BEVERAGE MACHINES                                                                                         |
| FIRST FLUSH OFF ALL LOOSE SOIL AND GPEASE WITH HOT WATER IN SINK                          | SAMSON MAKES AN EXCELLENT DISINFECTING DE-<br>TERGENT FOR USE IN ALL REGULAR SAN'TIZING OF                                               |
| NEXT FILL SINK WITH HOT SAMSON SOLUTION AND SOAK FOR 15 MINUTES                           | SHAKE SLUSH AND CARBONATED BEVERAGE MA-<br>CHINES USE 1 OZ OF SAMSON PER GALLON OF WATER<br>AND FOLLOW PROCEDURES SPECIFIED BY EACH MAN- |
| NEXT USE PLASTIC SCOURING PAD OF BRUSH<br>TO REMOVE REMAINING SOIL                        | UFACTURER IN ACCORDANCE WITH LOCAL ORDI-<br>NANCES YOUR PROCTER & GAMBLE REPRESENTATIVE<br>WILL PROVIDE YOU WITH LITERATURE DESCRIBING   |
|                                                                                           | STEP BY STEP PROCEDURES FOR CLEANING AND                                                                                                 |

\_\_\_\_

т

÷

----

JUN 28 1974

DEB THE FEDERAL INSECTIONS IGNORE AND RODENTICIDE ACT RECONOMIC POPON ADDATOR UNION NO.

**\$**7.

: