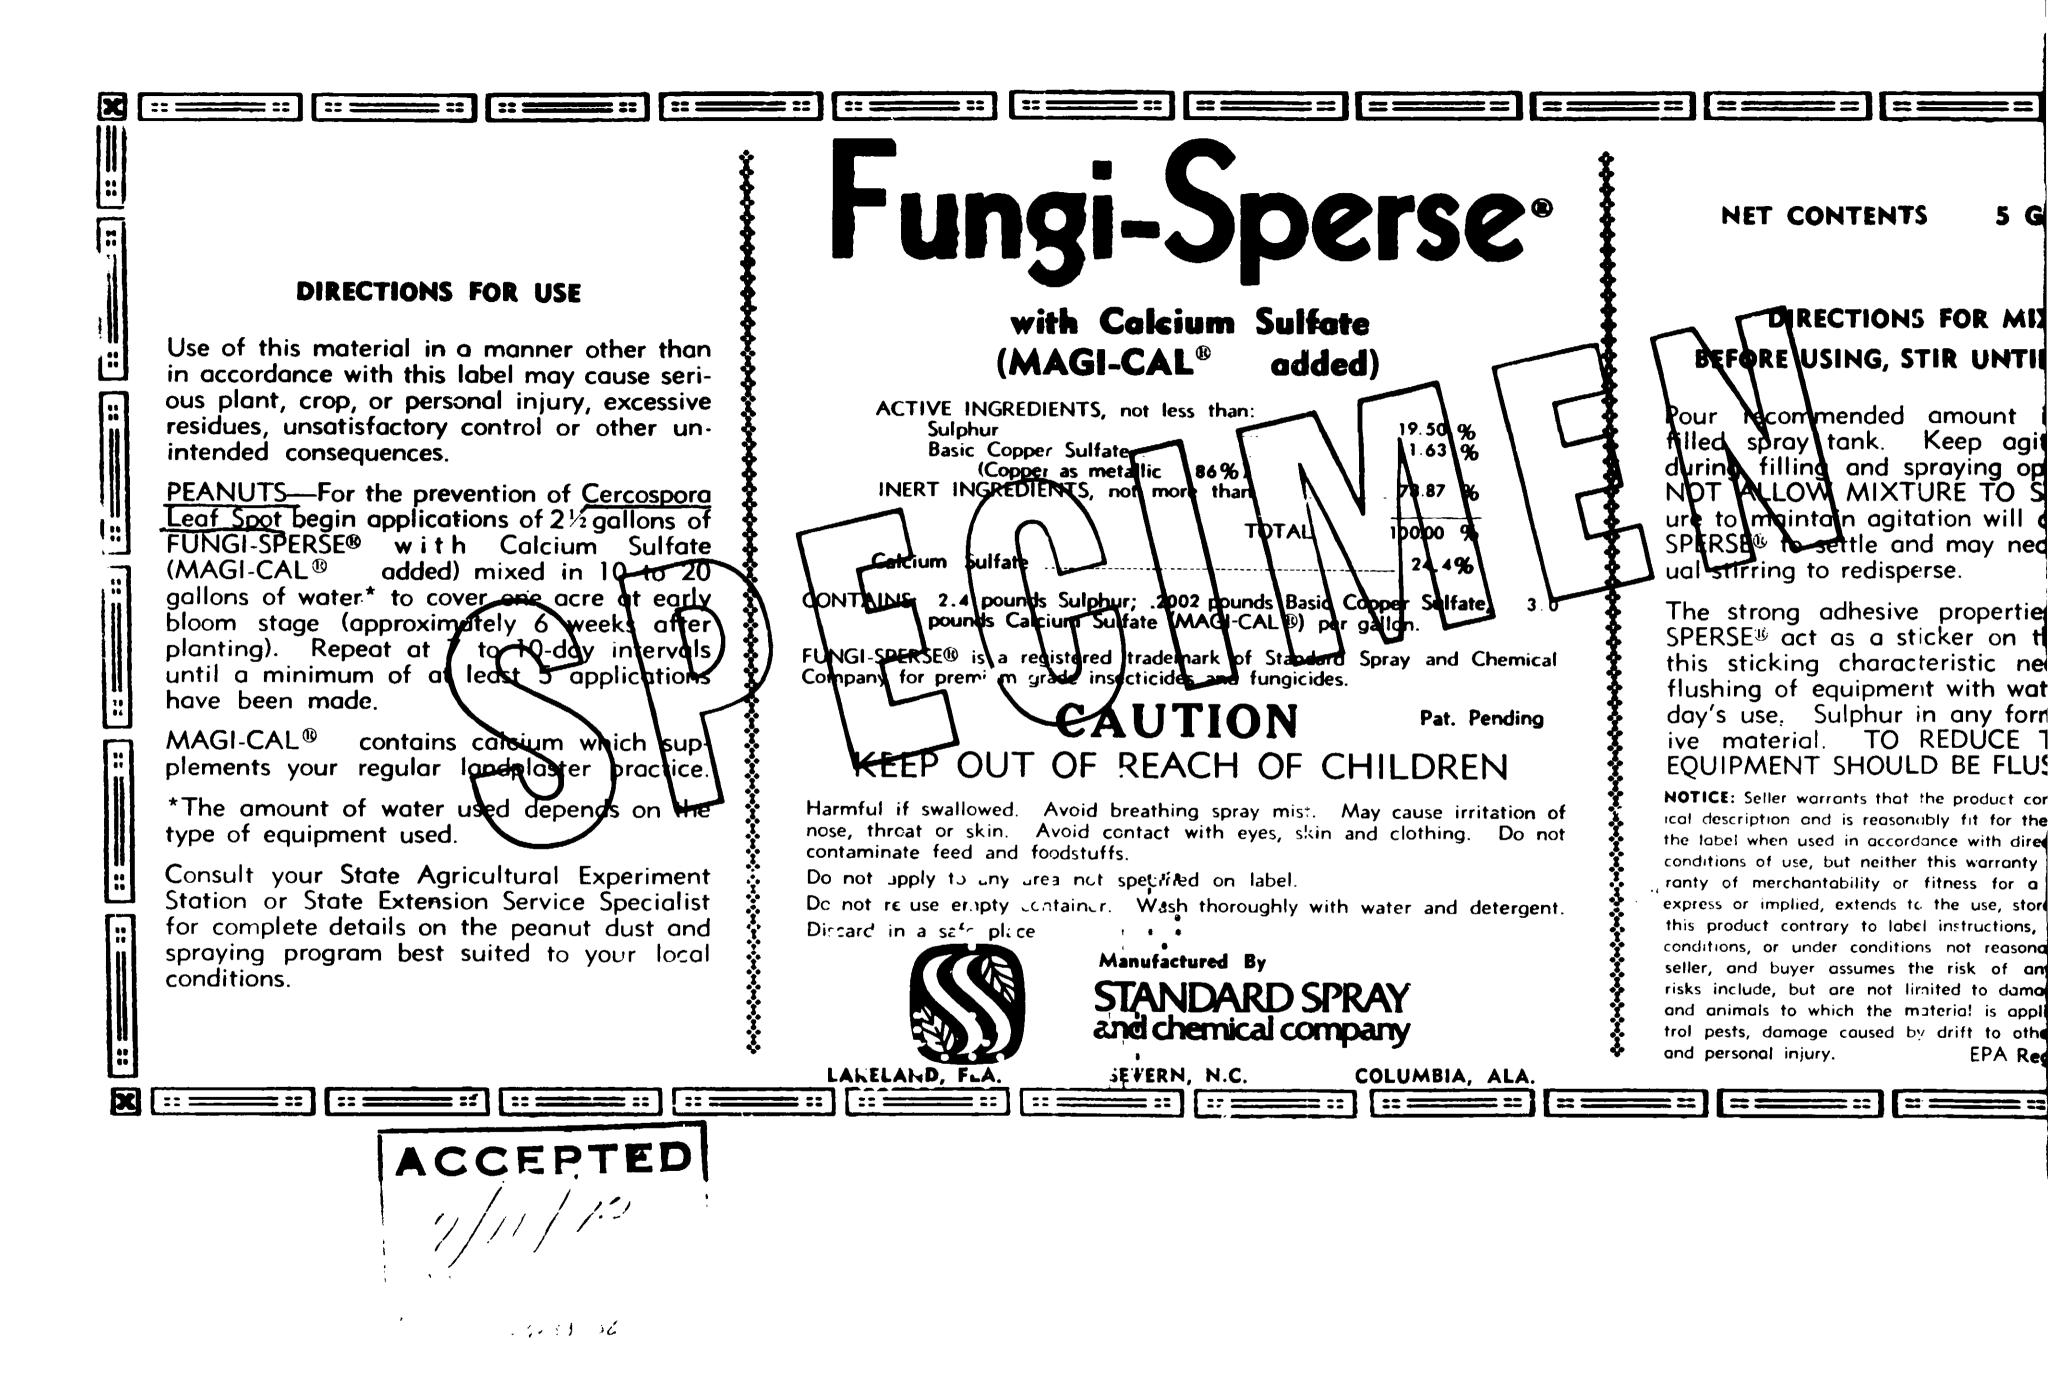

## ECTIONS FOR USE

Iterial in a manner other than with this lobel may cause serio, or personal injury, excessive isfactory control or other unequences.

32 4

r the prevention of <u>Cercospora</u> n applications of 2<sup>1/2</sup> gallons of with Calcium Sulfate added) mixed in 10 to 20 er\* to cover one acre at early approximately 6 weeks after to to-day intervals peat at ] um of a least 5 applications de.

contains calsium which sup regular landslaster practice. of water used depends on the ient used.

State Agricultural Experiment te Extension Service Specialist etails on the peanut dust and am best suited to your local

and chemical company SEVERN, N.C.

COLUMBIA, ALA.

1. 11 36

|                                                                                                                                                                                                                                                                                                                                                                                                                                                                                                                                                                                                                                                                                                                                                                                                                                                                                                                                                                                                                                                                                                                                                                                                                                                                                                                                                                                                                                                                                                                                                                                                                                                                                                                                                                                                                                                                                                                                                                                                                                                                                                                                | NET CONTENTS 5 GALLONS                                                                                                                                                                                                                                                                                                          |  |
|--------------------------------------------------------------------------------------------------------------------------------------------------------------------------------------------------------------------------------------------------------------------------------------------------------------------------------------------------------------------------------------------------------------------------------------------------------------------------------------------------------------------------------------------------------------------------------------------------------------------------------------------------------------------------------------------------------------------------------------------------------------------------------------------------------------------------------------------------------------------------------------------------------------------------------------------------------------------------------------------------------------------------------------------------------------------------------------------------------------------------------------------------------------------------------------------------------------------------------------------------------------------------------------------------------------------------------------------------------------------------------------------------------------------------------------------------------------------------------------------------------------------------------------------------------------------------------------------------------------------------------------------------------------------------------------------------------------------------------------------------------------------------------------------------------------------------------------------------------------------------------------------------------------------------------------------------------------------------------------------------------------------------------------------------------------------------------------------------------------------------------|---------------------------------------------------------------------------------------------------------------------------------------------------------------------------------------------------------------------------------------------------------------------------------------------------------------------------------|--|
|                                                                                                                                                                                                                                                                                                                                                                                                                                                                                                                                                                                                                                                                                                                                                                                                                                                                                                                                                                                                                                                                                                                                                                                                                                                                                                                                                                                                                                                                                                                                                                                                                                                                                                                                                                                                                                                                                                                                                                                                                                                                                                                                | DIRECTIONS FOR MIXING                                                                                                                                                                                                                                                                                                           |  |
| T.                                                                                                                                                                                                                                                                                                                                                                                                                                                                                                                                                                                                                                                                                                                                                                                                                                                                                                                                                                                                                                                                                                                                                                                                                                                                                                                                                                                                                                                                                                                                                                                                                                                                                                                                                                                                                                                                                                                                                                                                                                                                                                                             | BEFORE USING, STIR UNTIL SMOOTH                                                                                                                                                                                                                                                                                                 |  |
|                                                                                                                                                                                                                                                                                                                                                                                                                                                                                                                                                                                                                                                                                                                                                                                                                                                                                                                                                                                                                                                                                                                                                                                                                                                                                                                                                                                                                                                                                                                                                                                                                                                                                                                                                                                                                                                                                                                                                                                                                                                                                                                                | Pour accommended amount into partially<br>filled spray tank. Keep agitator running<br>during filling and spraying operations. DO                                                                                                                                                                                                |  |
| T.                                                                                                                                                                                                                                                                                                                                                                                                                                                                                                                                                                                                                                                                                                                                                                                                                                                                                                                                                                                                                                                                                                                                                                                                                                                                                                                                                                                                                                                                                                                                                                                                                                                                                                                                                                                                                                                                                                                                                                                                                                                                                                                             | NDT ALLOW MIXTURE TO STAND. Fail-<br>ure to maintain agitation will cause FUNGI-<br>SPERSE® to settle and may necessitate man-                                                                                                                                                                                                  |  |
| Å                                                                                                                                                                                                                                                                                                                                                                                                                                                                                                                                                                                                                                                                                                                                                                                                                                                                                                                                                                                                                                                                                                                                                                                                                                                                                                                                                                                                                                                                                                                                                                                                                                                                                                                                                                                                                                                                                                                                                                                                                                                                                                                              | ual stirring to redisperse.                                                                                                                                                                                                                                                                                                     |  |
| -                                                                                                                                                                                                                                                                                                                                                                                                                                                                                                                                                                                                                                                                                                                                                                                                                                                                                                                                                                                                                                                                                                                                                                                                                                                                                                                                                                                                                                                                                                                                                                                                                                                                                                                                                                                                                                                                                                                                                                                                                                                                                                                              | The strong adhesive properties of FUNGI-<br>SPERSE <sup>®</sup> act as a sticker on the plant, and<br>this sticking characteristic necessitates the                                                                                                                                                                             |  |
|                                                                                                                                                                                                                                                                                                                                                                                                                                                                                                                                                                                                                                                                                                                                                                                                                                                                                                                                                                                                                                                                                                                                                                                                                                                                                                                                                                                                                                                                                                                                                                                                                                                                                                                                                                                                                                                                                                                                                                                                                                                                                                                                | flushing of equipment with water after each<br>day's use. Sulphur in any form is a corros-<br>ive material. TO REDUCE THE EFFECT,<br>EQUIPMENT SHOULD BE FLUSHED DAILY.                                                                                                                                                         |  |
| of Å                                                                                                                                                                                                                                                                                                                                                                                                                                                                                                                                                                                                                                                                                                                                                                                                                                                                                                                                                                                                                                                                                                                                                                                                                                                                                                                                                                                                                                                                                                                                                                                                                                                                                                                                                                                                                                                                                                                                                                                                                                                                                                                           | <b>NOTICE:</b> Seller warrants that the product conforms to its chem-<br>ical description and is reasonably fit for the purpose stated on<br>the label when used in accordance with directions under normat<br>conditions of use, but neither this warranty nor any other war-                                                  |  |
| of the second se | express or implied, extends to the use, storage or handling of<br>this product contrary to label instructions, or under abnormal<br>conditions, or under conditions not reasonably foreseeable to<br>seller, and buyer assumes the risk of any such use. These<br>risks include, but are not limited to damage to plants, crops |  |
|                                                                                                                                                                                                                                                                                                                                                                                                                                                                                                                                                                                                                                                                                                                                                                                                                                                                                                                                                                                                                                                                                                                                                                                                                                                                                                                                                                                                                                                                                                                                                                                                                                                                                                                                                                                                                                                                                                                                                                                                                                                                                                                                | and animals to which the material is applied, failure to con-<br>trol pests, damage caused by drift to other plants or crops,<br>and personal injury. EPA Reg. No. 3238-50<br>5-72                                                                                                                                              |  |