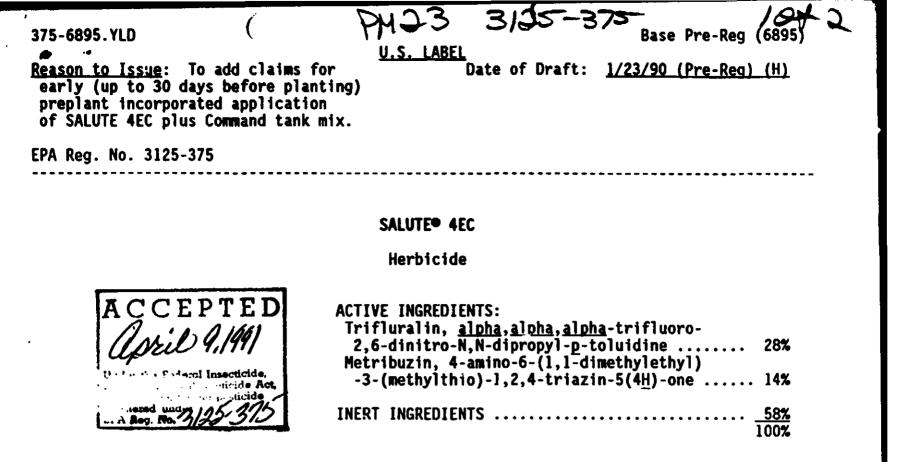

### AMENDMENT TO PREVIOUSLY REGISTERED LABELING

#### ADD THE FOLLOWING CLAIMS FOR SOYBEANS:

ł

### SALUTE 4EC plus Command® Tank Mix Early Preplant Incorporated Application

SALUTE 4EC in a tank mix with Command 4EC may be applied broadcast preplant incorporated up to 30 days before planting soybeans for the control of certain broadleaf weeds and grasses. Consult the Command label for specific directions for use, weeds controlled, recommendations and restrictions not specified on this label.