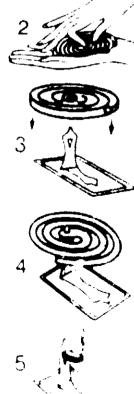

#### DIRECTIONS:

- 1. Bend the enclosed PIC holder into an upright position.
- 2. Hold the comma-shaped end of one of the coils between two fingers as shown in the illustration. Shake it lightly over the palm of the other hand, and it will be easily separated.
- 3. Insert the upright tip of the holder into the hole at the center of the coil.
- 4. Light outer end of coil. When using extra holder place the lighted coil on a dish or other suitable receptacle.
- 5. Any broken piece of the PIC coil may be used by inserting it into the open gap in the holder as illustrated.