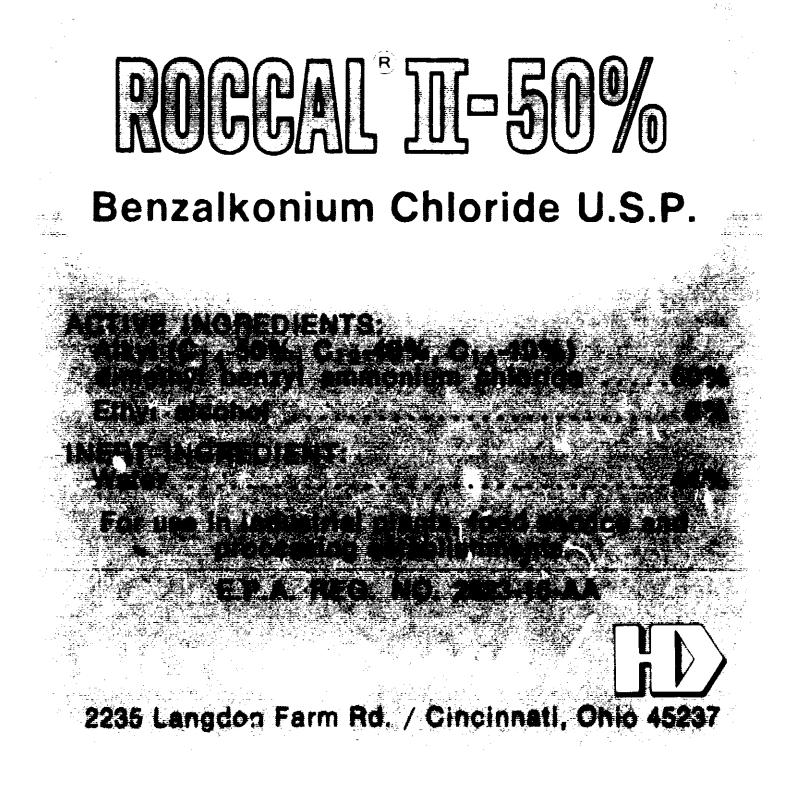

For recommended use levels, consult technical bulletin. For Reformulating Use Only.

R∐5-8B

In case of contact, immediately flush eyes or skin with plenty of water for at least 15 minutes. For eyes, call a physician. Remove and wash contaminated clothing before reuse. If swallowed, drink promptly a large quantity of milk, egg-whites, gelatin solution, or if these are not available, drink large quantities of water. Avoid alcohol Call a physician immediately.

For recommended use levels, consult technical bulletin. For Reformulating Use Only.

PII5.8P