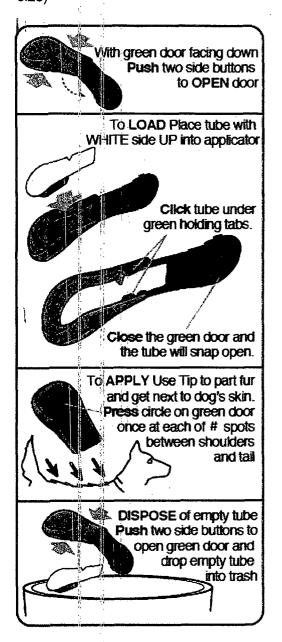

#### 1. OPEN [icon]

Use finger scoop to lift open [color, e.g. green] door.

#### 2. LOAD [icon] (2 alternate statements)

- -[To Load, place tube [cartridge][vial] white side up into the open applicator with front of tube placed under tab on door]
- -[To Load, place tube [cartridge][vial] white side up into the [open] applicator with tip end of tube placed under [color][U-shaped] tab on door]
  [Ensure that tube [cartridge][vial] fits securely in the applicator.]

#### 3. CLOSE [icon]

Gently close the [color, e.g. green] door [and] the tube will snap open.

#### 4. APPLY [icon]

The dog/puppy should be standing for easy application. To apply, use [front edge of applicator] [tip] to part hair and get next to dog's/puppy's skin. Press [circle] [[round] thumb pad] on [color-green] door [number-once] at each of [two] (Toy dogs (Over 6 lbs) or puppies(10 weeks of Age or Older) [three] (Small Dogs/puppies (10 weeks of Age or Older) (Medium dogs/puppies (10 weeks of Age or Older) evenly placed spots between the shoulder and the base of the tail. Do not apply an excessive amount of the solution at any one spot that could cause some of the solution to run off the side of the dog/puppy. Do not spread RF2164 A/T COMBO by hand over the dog/puppy. Although the dog's/puppy's skin and hair oils will naturally distribute the application over the entire dog/puppy, brushing the dog/puppy 12-24 hours after treatment will help to distribute the material over the skin.

#### 5. DISPOSE [icon]

[When finished, hold applicator device over trash.] To dispose of empty tube, open [color, e.g. green] door and drop empty tube into trash or offer for recycling if available. [Close applicator device door and store in original package.]