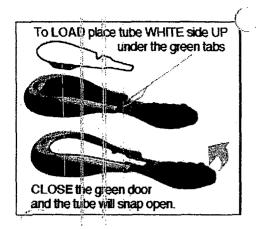

#### 2. LOAD [icon] (2 alternate statements)

- -[To Load, place tube [cartridge][vial] white side up into the open applicator with front of tube placed under tab on door]
- -[To Load, place tube [cartridge][vial] white side up into the [open] applicator with tip end of tube placed under [color][U-shaped] tab on door]
  [Ensure that tube [cartridge][vial] fits securely in the applicator.]

#### 3. CLOSE [icon]

Gently close the [color, e.g. green] door [and] the tube will snap open.