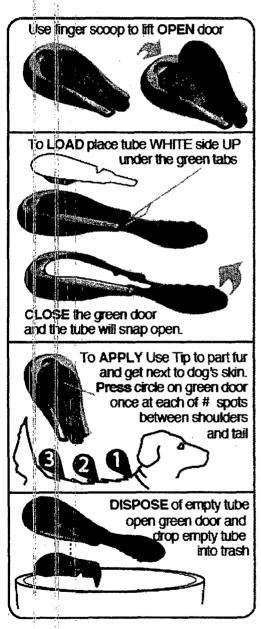

#### 1. OPEN [icon]

Use finger scoop to lift open [color, e.g. green] door.

#### 2. LOAD [icon] (2 alternate statements)

- -[To Load, place tube [cartridge][vial] white side up into the open applicator with front of tube placed under tab on door]
- -[To Load, place tube [cartridge][vial] white side up into the [open] applicator with tip end of tube placed under [color][U-shaped] tab on door]
  [Ensure that tube [cartridge][vial] fits securely in the applicator.]

#### 3. CLOSE [icon]

Gently close the [color, e.g. green] door [and] the tube will snap open.

#### 4. APPLY [icon]

The dog/puppy should be standing for easy application. To apply, use [front edge of applicator] [tip] to part hair and get next to dog's/puppy's skin. Press [circle] [[round] thumb pad] on [color-green] door [number-once] at each of [two] (Toy dogs (Over 6 lbs) or puppies(10 weeks of Age or Older) [three] (Small Dogs/puppies (10 weeks of Age or Older) (Medium dogs/puppies (10 weeks of Age or Older) evenly placed spots between the shoulder and the base of the tail. Do not apply an excessive amount of the solution at any one spot that could cause some of the solution to run off the side of the dog/puppy. Do not spread RF2164 A/T COMBO by hand over the dog/puppy. Although the dog's/puppy's skin and hair oils will naturally distribute the application over the entire dog/puppy, brushing the dog/puppy 12-24 hours after treatment will help to distribute the material over the skin.

#### 5. DISPOSE [icon]

[When finished, hold applicator device over trash.] To dispose of empty tube, open [color, e.g. green] door and drop empty tube into trash or offer for recycling if available. [Close applicator device door and store in original package.]