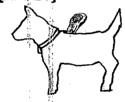

#### 4. APPLY [icon]

The dog/puppy should be standing for easy application. To apply, use [front edge of applicator] [tip] to part hair and get next to dog's/puppy's skin. Press [circle] [[round] thumb pad] on [color-green] door [number-once] at each of [two] (Toy dogs (Over 6 lbs) or puppies(10 weeks of Age or Older) [three] (Small Dogs/puppies (10 weeks of Age or Older) (Medium dogs/puppies (10 weeks of Age or Older) evenly placed spots between the shoulder and the base of the tail. Do not apply an excessive amount of the solution at any one spot that could cause some of the solution to run off the side of the dog/puppy. Do not spread RF2164 A/T COMBO by hand over the dog/puppy. Although the dog's/puppy's skin and hair oils will naturally distribute the application over the entire dog/puppy, brushing the dog/puppy 12-24 hours after treatment will help to distribute the material over the skin.

3. The dog/puppy should be standing for easy application. Apply RF2164 A/T COMBO evenly to [two spots](toy dogs (over 6 lbs) or puppies (10 weeks of age or older))[three spots](small or medium dogs/puppies (10 weeks of age or older)) on the top of the back from the shoulder to the base of the tail. At each spot, part the hair until the skin is visible. Place the tip of the tube on the skin and gently squeeze to expel a portion of the solution on the skin. Do not apply an excessive amount of the solution at any one spot that could cause some of the solution to run off the side of the dog/puppy.