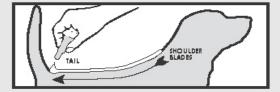

#### **DIRECTIONS FOR USE** {continued}

Dog must be dry at the time of the application and remain dry for 48 hours after application.

3 Position the dispensing tip on the dog's back between the shoulder blades. Use the dispensing tip of the tube to part the dog's hair so that the product will be applied at skin level. Begin squeezing out the contents of the tube to form a stripe as you move from the shoulder blades along the dog's back to the base of the tail.

applied at skin level. Begin squeezing out the contents of the tube to form a stripe as you move from the shoulder blades along the dog's back to the base of the tail.

(5)

Repeat [every] [once a] month