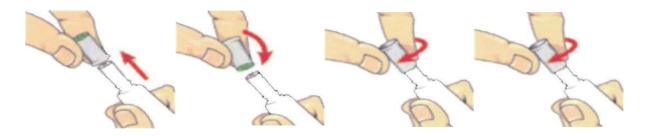

Dog must be dry at the time of the application and remain dry for 48 hours after application.

1. Remove one applicator tube from the package and hold in an upright position pointed away from your face.

2. Pull off cap. Turn the cap around and place on top of tube.

**3.** Simply press cap down to break the seal of the tube. Remove cap carefully.

4. Position the tip of the tube on the dog's back between the shoulder blades. Use the tip of the tube to part the dog's hair so that the product will be

applied at skin level. Begin squeezing out the contents of the tube to form a stripe as you move from the shoulder blades along the dog's back to the base of the tail.

(5)

Repeat [every] [once a] month