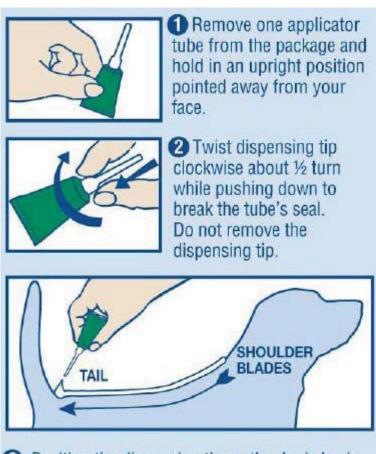

#### **DIRECTIONS FOR USE** {continued}

Dog must be dry at the time of the application and remain dry for 48 hours after application.

3 Position the dispensing tip on the dog's back between the shoulder blades. Use the dispensing tip of the tube to part the dog's hair so that the product will be applied at skin level. Begin squeezing out the contents of the tube to form a stripe as you move from the shoulder blades along the dog's back to the base of the tail.

Dog must be dry at the time of the application and remain dry for 48 hours after application.

1. Remove one applicator tube from the package and hold in an upright position pointed away from your face.

2. Pull off cap. Turn the cap around and place on top of tube.

**3.** Simply press cap down to break the seal of the tube. Remove cap carefully.

4. Position the tip of the tube on the dog's back between the shoulder blades. Use the tip of the tube to part the dog's hair so that the product will be

applied at skin level. Begin squeezing out the contents of the tube to form a stripe as you move from the shoulder blades along the dog's back to the base of the tail.

(5)

Repeat [every] [once a] month