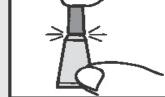

#### **DIRECTIONS FOR USE** {continued}

Dog must be dry at the time of the application and remain dry for 48 hours after application.

3 Position the dispensing tip on the dog's back between the shoulder blades. Use the dispensing tip of the tube to part the dog's hair so that the product will be applied at skin level. Begin squeezing out the contents of the tube to form a stripe as you move from the shoulder blades along the dog's back to the base of the tail.

Dog must be dry at the time of the application and remain dry for 48 hours after application.

1. Remove one applicator tube from the package and hold in an upright position pointed away from your face.

2. Pull off cap. Turn the cap around and place on top of tube.

**3.** Simply press cap down to break the seal of the tube. Remove cap carefully.

4. Position the tip of the tube on the dog's back between the shoulder blades. Use the tip of the tube to part the dog's hair so that the product will be

applied at skin level. Begin squeezing out the contents of the tube to form a stripe as you move from the shoulder blades along the dog's back to the base of the tail.

(5)

Repeat [every] [once a] month