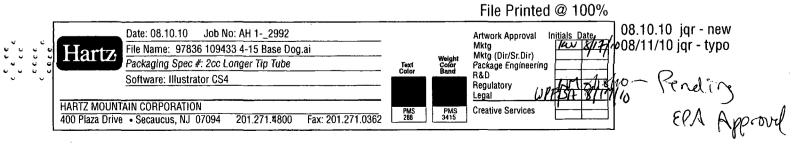

Hartz® UltraGuard® Flea & Tick Drops for Dogs and Puppies

The additional text is actually text already found on the tube. Hartz is adding the additional text in larger font to remind the consumer of the weight class restrictions of the product. The desire is to prevent misuse of the product due to errors made by the consumer when using the wrong weight class product for their pet. This improvement is being made as label mitigation as a result of EPA's Pet Advisory program.