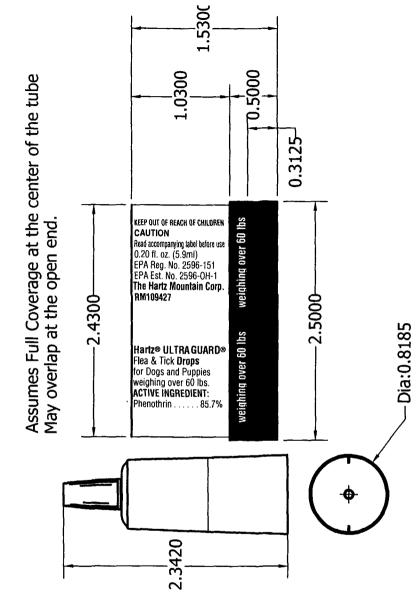

NOTIFICATION

OCT 19 2010

Attention:

Mr. Richard Gebken (PM # 10)

RE: HARTZ REF #119, EPA Reg. No. 2596-151 Addition of optional text per PR Notice 98-10

Dear Mr. Gebken:

The Hartz Mountain Corporation, 400 Plaza Drive, Secaucus, NJ 07094-3688 is filing this notification to add additional text to the tubes for all 4 weight classes of:

Hartz® UltraGuard® Flea & Tick Drops for Dogs and Puppies

The additional text is actually text already found on the tube. Hartz is adding the additional text in larger font to remind the consumer of the weight class restrictions of the product. The desire is to prevent misuse of the product due to errors made by the consumer when using the wrong weight class product for their pet. This improvement is being made as label mitigation as a result of EPA's Pet Advisory program.