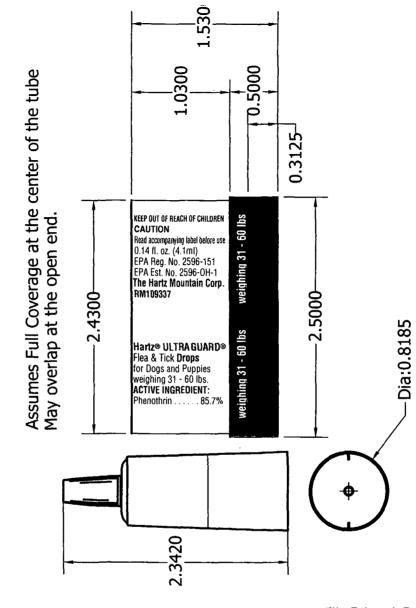

NOTIFICATION

OCT 19 2010

Attention:

Mr. Richard Gebken (PM # 10)

RE: HARTZ REF #119, EPA Reg. No. 2596-151 Addition of optional text per PR Notice 98-10

Dear Mr. Gebken:

The Hartz Mountain Corporation, 400 Plaza Drive, Secaucus, NJ 07094-3688 is filing this notification to add additional text to the tubes for all 4 weight classes of:

Hartz® UltraGuard® Flea & Tick Drops for Dogs and Puppies

The additional text is actually text already found on the tube. Hartz is adding the additional text in larger font to remind the consumer of the weight class restrictions of the product. The desire is to prevent misuse of the product due to errors made by the consumer when using the wrong weight class product for their pet. This improvement is being made as label mitigation as a result of EPA's Pet Advisory program.