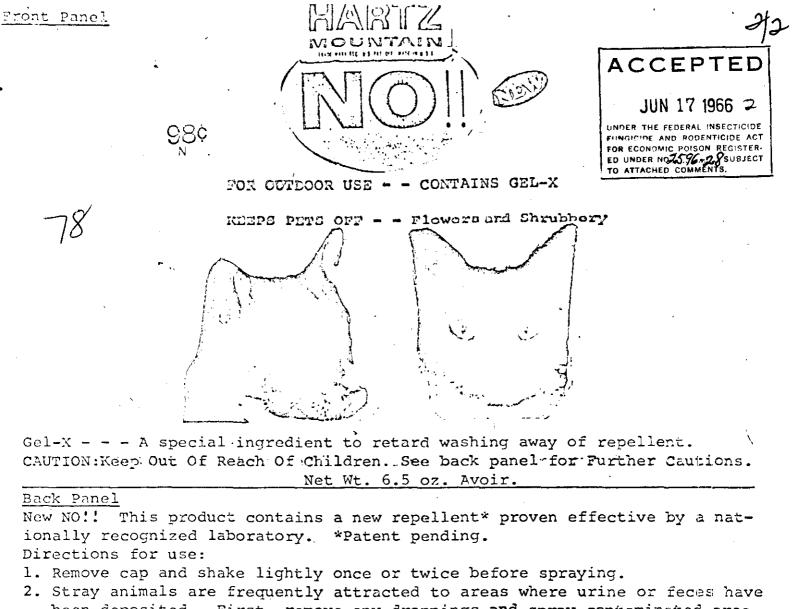

>d on the basis of the d<br>ctions must be incorp-<br>be submitted to comple<br>th the understanding th<br>ole. Objection is not r<br>d labeling is being pre-<br>catement that spr<br>this statement of<br>on your "Indoor<br>ion of food. Was    | el the registration of an economic poison in<br>nection with the registration of a product<br>sive use of the name or to its use if it<br>raft submitted with the application. Certain<br>corated when the printed labeling is<br>te the file on this product.<br>nat certain defects in the labeling which<br>aised to the use of the present labeling<br>pared. Five copies of the corrected<br><b>aying flowers or shrubbery vill</b><br><b>x submit supporting evidence.</b><br><b>use</b> " label to statement number<br>h thoroughly after spraying" |

ļ

-----

.



- been deposited. First, remove any droppings and spray contaminated area. 3. For best results spray only on the ground all around plants, shrubbery and trees attracting animals. Use every 12-24 hours for effective results.
- . Do not spray on flowers or shrubbery as this will reduce effectiveness. and may harm some blooming plants.

CAUTION: Contents under pressure. Do not puncture or incinerate can. Don't use near heat or store at temperatures above 120°F. ACTIVE INGREDIENTS:

Sold Exclusively By - Hartz Mountain Products Corporation, New York, N.Y. Chicago, Illinois, Los Angeles, Calif. USDA Reg. No. 2596-xx Printed in USA No.522

## Type Size:

CAUTION: - 14 point all caps. Keep Out Of Reach of Children, etc. and Contents under pressure, etc. --10 point upper and lower case. Net Wt.