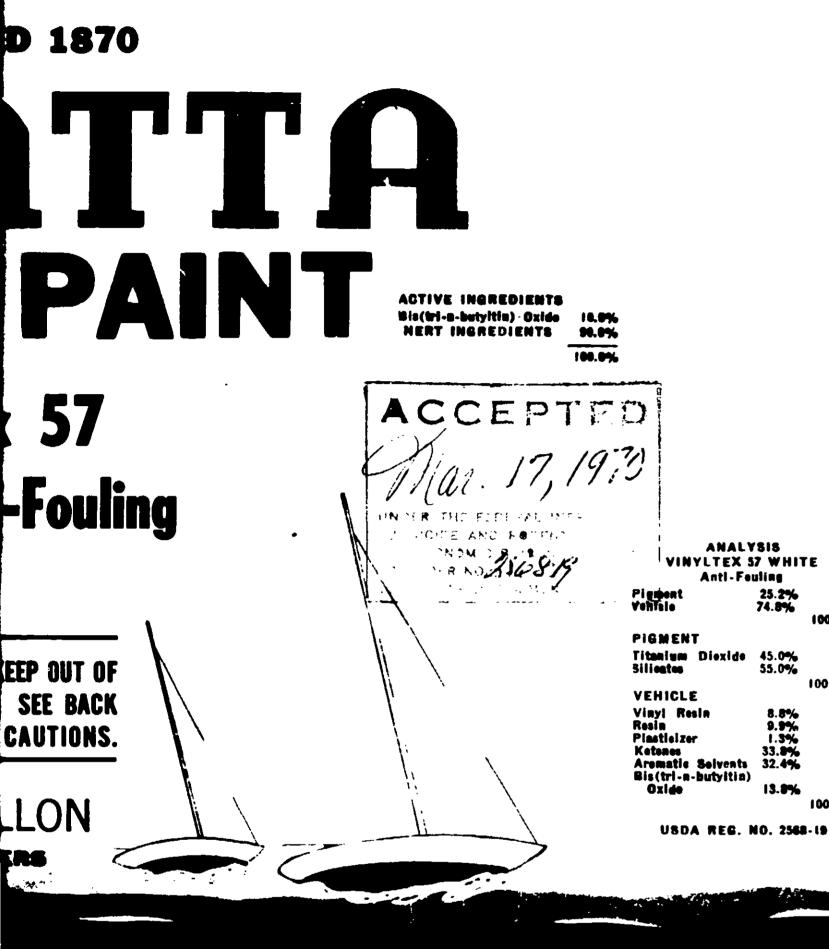

| A                                                                                         |                                                                                                                                                                     |
|-------------------------------------------------------------------------------------------|---------------------------------------------------------------------------------------------------------------------------------------------------------------------|
| ACTIVE INGREDIENTS<br>Bis(tri-n-butyitin) Ozido 10.0%<br>NERT INGREDIENTS 90.0%<br>100.0% |                                                                                                                                                                     |
| ACCEPTE<br>Mar. 17, 197                                                                   |                                                                                                                                                                     |
| ON ON AND AND AND AND AND AND AND AND AND AN                                              | ANALYSIS<br>VINYLTEX 57 WHITE<br>Anti-Foul ad                                                                                                                       |
|                                                                                           | Pigment %<br>Vehicle .40%<br>100.0%                                                                                                                                 |
|                                                                                           | PIGNENT<br>Titanium Dioxide 45.0%<br>Silientee 55.0%                                                                                                                |
|                                                                                           | 100.0%<br>VEHICLE<br>Vinyi Resin 5.8%<br>Rosin 9.9%<br>Plastieizer 1.3%<br>Kotones 33.8%<br>Arematic Solvents 32.4%<br>Bis(tri-n-butyltin)<br>Oxide 13.8%<br>100.0% |
|                                                                                           | USDA REG. NO. 2568-19                                                                                                                                               |

VINYLTEX 57 WHITE 100.0% 100.0% 100.0%

Stir thoroughly before using. May develop a jelly-like consistency which does not affect the brushing of the paint and disappears upon stirring. Apply full body. DO NOT THIN unless absolutely necessary for ease of brushing. Do not apply by spray.