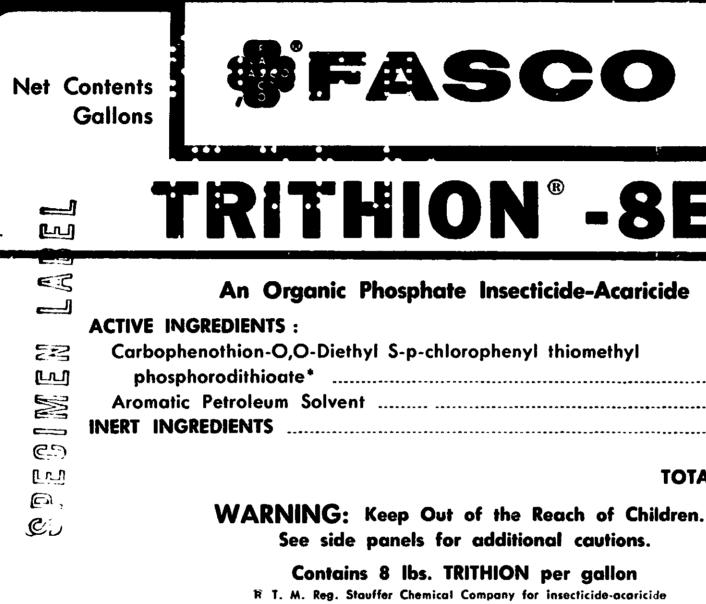

FASCO TRITHION<sup>®</sup>-8EC is an emulsifiable concentrate insecticide that contains 8 pounds of Technical Trithion per gallon.

| ;0           |    |  |
|--------------|----|--|
| -8           | EC |  |
| de-Acaricide |    |  |

Product No. 972

|          | BY WT. |
|----------|--------|
| iomethyl |        |
| -        | 79.4 % |
|          | 6.9%   |
|          | 14.6%  |
|          |        |

TOTAL - 100.0%

Wash contaminated clothing with soap and hot water before re-use.

To protect fish, do not contaminate aquariums, streams, lakes or ponds with this material.

Do not permit children or domestic animals on lawn until treated area is completely dry.