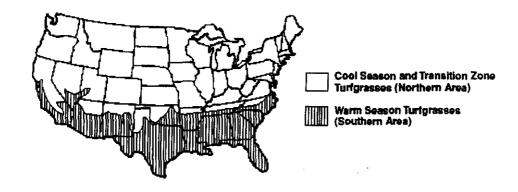

# EH-1401 Herbicide is recommended for the following established turf species:

Established Cool Season Turfgrasses—Kentucky bluegrass, perennial ryegrass, fine and tall fescues.

Use of this product on certain varieties of fine fescue may result in undesirable turf injury. The following fine fescue varieties have been found to be sensitive to this product: 'Atlanta', 'Banner', 'Beauty', 'Bilgart', 'CF-2', 'Enjoy', 'HF-93', 'Highlight', 'Ivalo', 'Jamestown', 'Koket', 'Majenta', 'Mary', 'Pennlawn', 'Tamara', 'Tatjana', 'Waldorf', and 'Waldina'. Not all varieties of fine fescue have been tested.

**Established Warm Season Turfgrasses**—Bahiagrass, bermudagrass, buffalograss, centipedegrass, zoysiagrass, St. Augustinegrass (except 'Floratam').

**Do not** use this product on seedling buffalograss in the spring of the first year of establishment until the turfgrass is fully green and has established new roots.