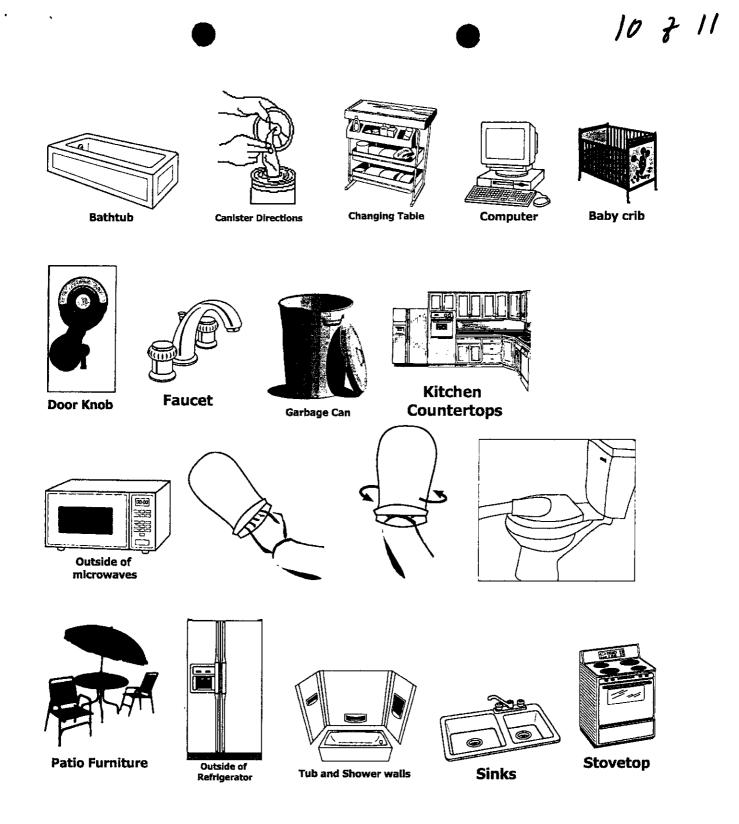

## DIRECTIONS FOR USE

It is a violation of Federal Law to use this product in a manner inconsistent with its labeling.

| (POTENTIAL LABEL CLAIMS:)          |                                                                                                                                                          |                                                                                                                                                                                                                                                                                                                                                                                                                                 |  |  |  |  |
|------------------------------------|----------------------------------------------------------------------------------------------------------------------------------------------------------|---------------------------------------------------------------------------------------------------------------------------------------------------------------------------------------------------------------------------------------------------------------------------------------------------------------------------------------------------------------------------------------------------------------------------------|--|--|--|--|
|                                    | Followed by:                                                                                                                                             | May be followed by:                                                                                                                                                                                                                                                                                                                                                                                                             |  |  |  |  |
| (Select any one of the following)  | (Select any one or more of the following)                                                                                                                | (Select any one or more of the following)                                                                                                                                                                                                                                                                                                                                                                                       |  |  |  |  |
| Clean(s)<br>Kills germs**          | ** Salmonella choleraesuis (Salmonella)<br>(ATCC 10708), Escherichia coli (E. coli)<br>(ATCC 11229), Escherichia coli (E. coli)<br>O157:H7 (ATCC 43895). | Found on hard, non-porous (kitchen)<br>(and) (bathroom) (restroom) (shower and<br>bath areas) (automobile interior) surfaces                                                                                                                                                                                                                                                                                                    |  |  |  |  |
| Kill(s)                            |                                                                                                                                                          | Found in (locker rooms) (health clubs)<br>(athletic facilities) (barber shops) (restau-<br>rants) (correctional facilities) (dressing<br>rooms) (factories) (hotels) (motels) (sa-<br>lons) (schools) (play ground equipment)<br>(transportation terminals) (daycare facili-<br>ties)                                                                                                                                           |  |  |  |  |
| Remove(s)                          | (Household) (Kitchen) (Bathroom) Bacteria*                                                                                                               | From hard, non-porous (bathroom) (rest-<br>room) (kitchen) (automobile Interior) sur-<br>faces                                                                                                                                                                                                                                                                                                                                  |  |  |  |  |
| Effective Against                  | 99.9% of some bacteria*                                                                                                                                  | (one or more of the following surfaces):<br>kitchen counters, sealed stone, stovetops,                                                                                                                                                                                                                                                                                                                                          |  |  |  |  |
| Wipes Away                         | 99.9% of some<br>Household/Kitchen/Bathroom Bacteria*                                                                                                    | sinks, the outside of microwaves, refrig-<br>erators, and other similar appliances,                                                                                                                                                                                                                                                                                                                                             |  |  |  |  |
| Are thick pre-moistened antibacte- |                                                                                                                                                          | walls, countertops, finished hardwood,                                                                                                                                                                                                                                                                                                                                                                                          |  |  |  |  |
| rial wipes that remove             | Odor causing bacteria*                                                                                                                                   | cabinets, floors, exterior toilet bowl sur-<br>faces, diaper pails, trash cans, glazed tile,                                                                                                                                                                                                                                                                                                                                    |  |  |  |  |
| Easily removes                     | * Salmonella choleraesuis (Salmonella)<br>(ATCC 10708), Escherichia coli (E. coli)                                                                       | tubs, diaper changing (tables) (counters),<br>sinks, chrome, shower walls, bathrooms,                                                                                                                                                                                                                                                                                                                                           |  |  |  |  |
| Cleans streak-free and kills       | (ATCC 11229), <i>Escherichia coli</i> (E. coli)<br>O157:H7 (ATCC 43895)                                                                                  | public restrooms, door knobs, faucets, telephone receivers and key pads, patio                                                                                                                                                                                                                                                                                                                                                  |  |  |  |  |
| Disinfects (against) *             |                                                                                                                                                          | furniture, cribs, car interiors, computers,<br>hand rails, wall switch plates, door<br>frames, restrooms, urinals, desks, and<br>dining room surfaces<br>steering wheels, seat belt buckle and<br>housings, child restraint seats, mirrors,<br>dashboards, gear shift levers, accessory<br>control knobs, vinyl seats and head re-<br>straints, wheelchair lifts, faceguards, plas<br>tic straps, non-porous surfaces of visors |  |  |  |  |

Notification 01/08/07

Canister Directions (Use any of the following instructions – can also use with canister icon) **TO OPEN:** 

- Remove lid from canister.
- Lift flap in center of lid.
- Pull up corner of center (wipe) (towelette) (cloth), twist to a point and thread through dispenser hole in lid. DO NOT PUSH FINGER THROUGH OPENING.
- Replace lid. Pull out exposed (wipe) (towelette) (cloth) and snap off. The next (wipe) (towelette) (cloth) pops up automatically. Dispose of used (wipes) (towelettes) (cloths) in trash receptacle. Snap center flap down when finished to retain moisture.
- Do not flush.