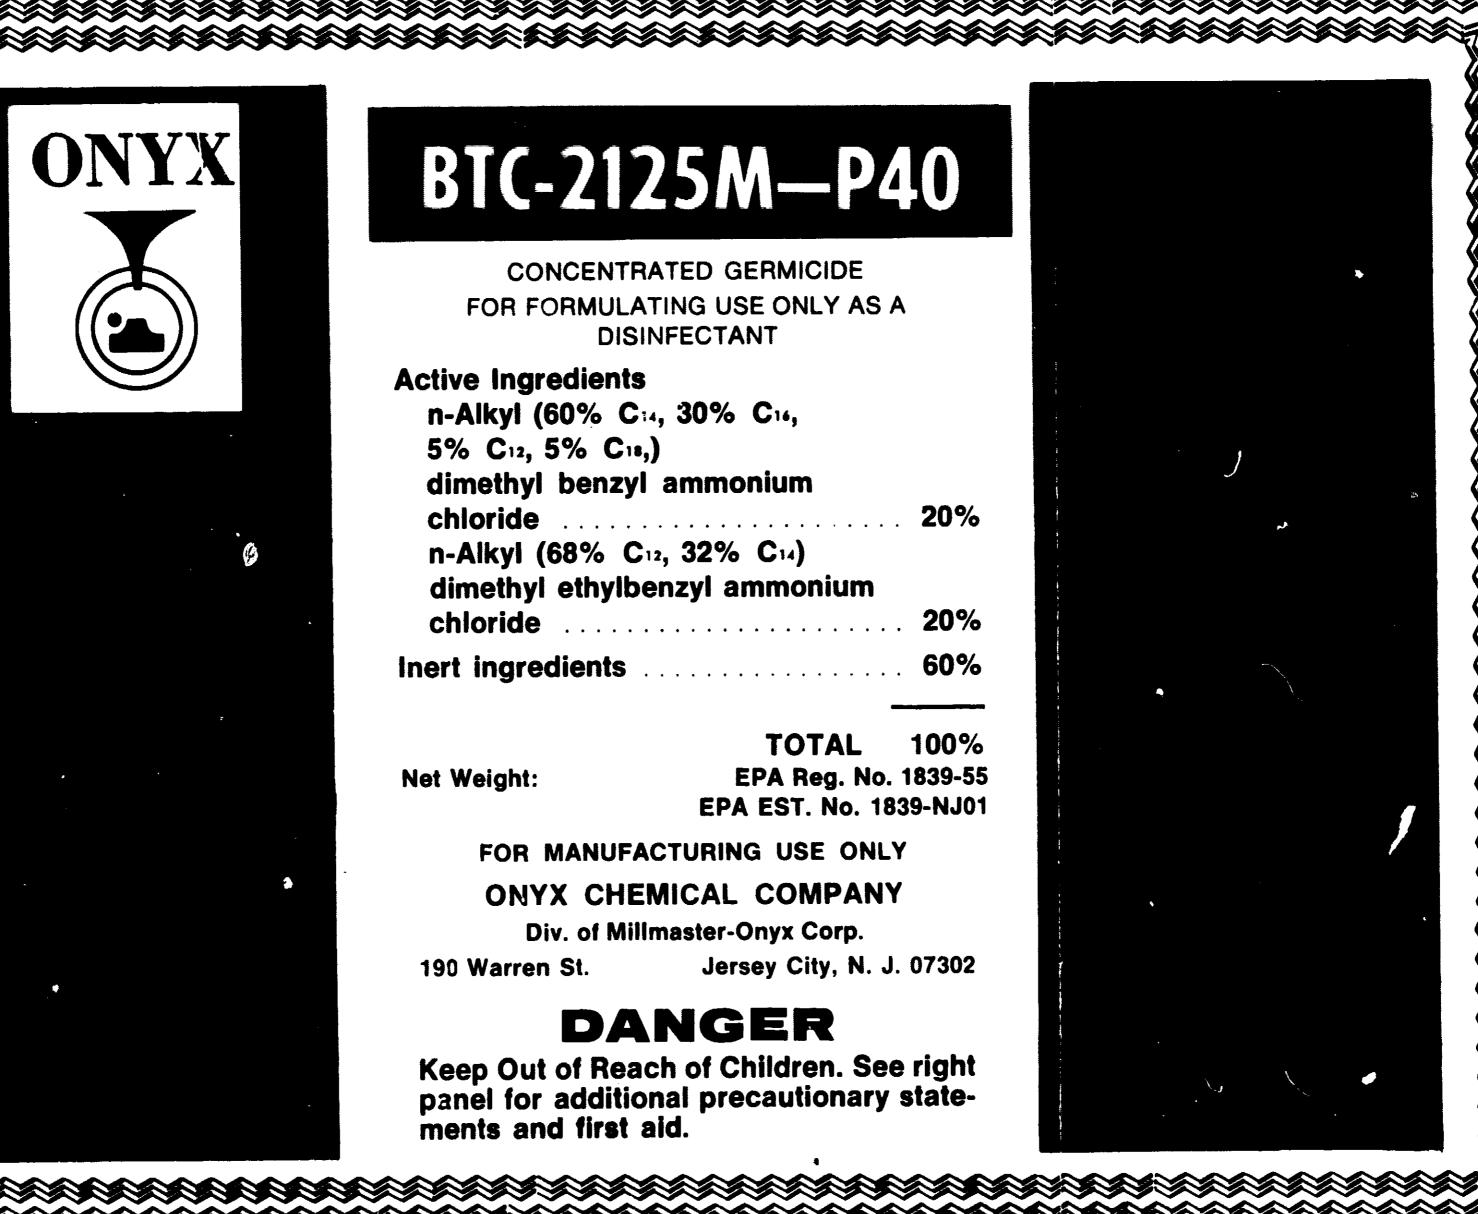

## BTC-2125M-P40

CONCENTRATED GERMICIDE
FOR FORMULATING USE ONLY AS A
DISINFECTANT

# Active Ingredients n-Alkyl (60% C<sub>14</sub>, 30% C<sub>16</sub>, 5% C<sub>12</sub>, 5% C<sub>18</sub>,) dimethyl benzyl ammonium chloride 20% n-Alkyl (68% C<sub>12</sub>, 32% C<sub>14</sub>) dimethyl ethylbenzyl ammonium chloride 20% Inert ingredients 60%

TOTAL 100%

Net Weight: EPA Reg. No. 1839-55

EPA EST. No. 1839-NJ01

FOR MANUFACTURING USE ONLY
ONYX CHEMICAL COMPANY
Div. of Millmaster-Onyx Corp.

190 Warren St. Jersey City, N. J. 07302

#### DANGER

Keep Out of Reach of Children. See right panel for additional precautionary statements and first aid.

FUNGICIDE AND RODENTICIDE ROPEROR ECONOMIC POISON REGISTER.

ED UNDER NO.