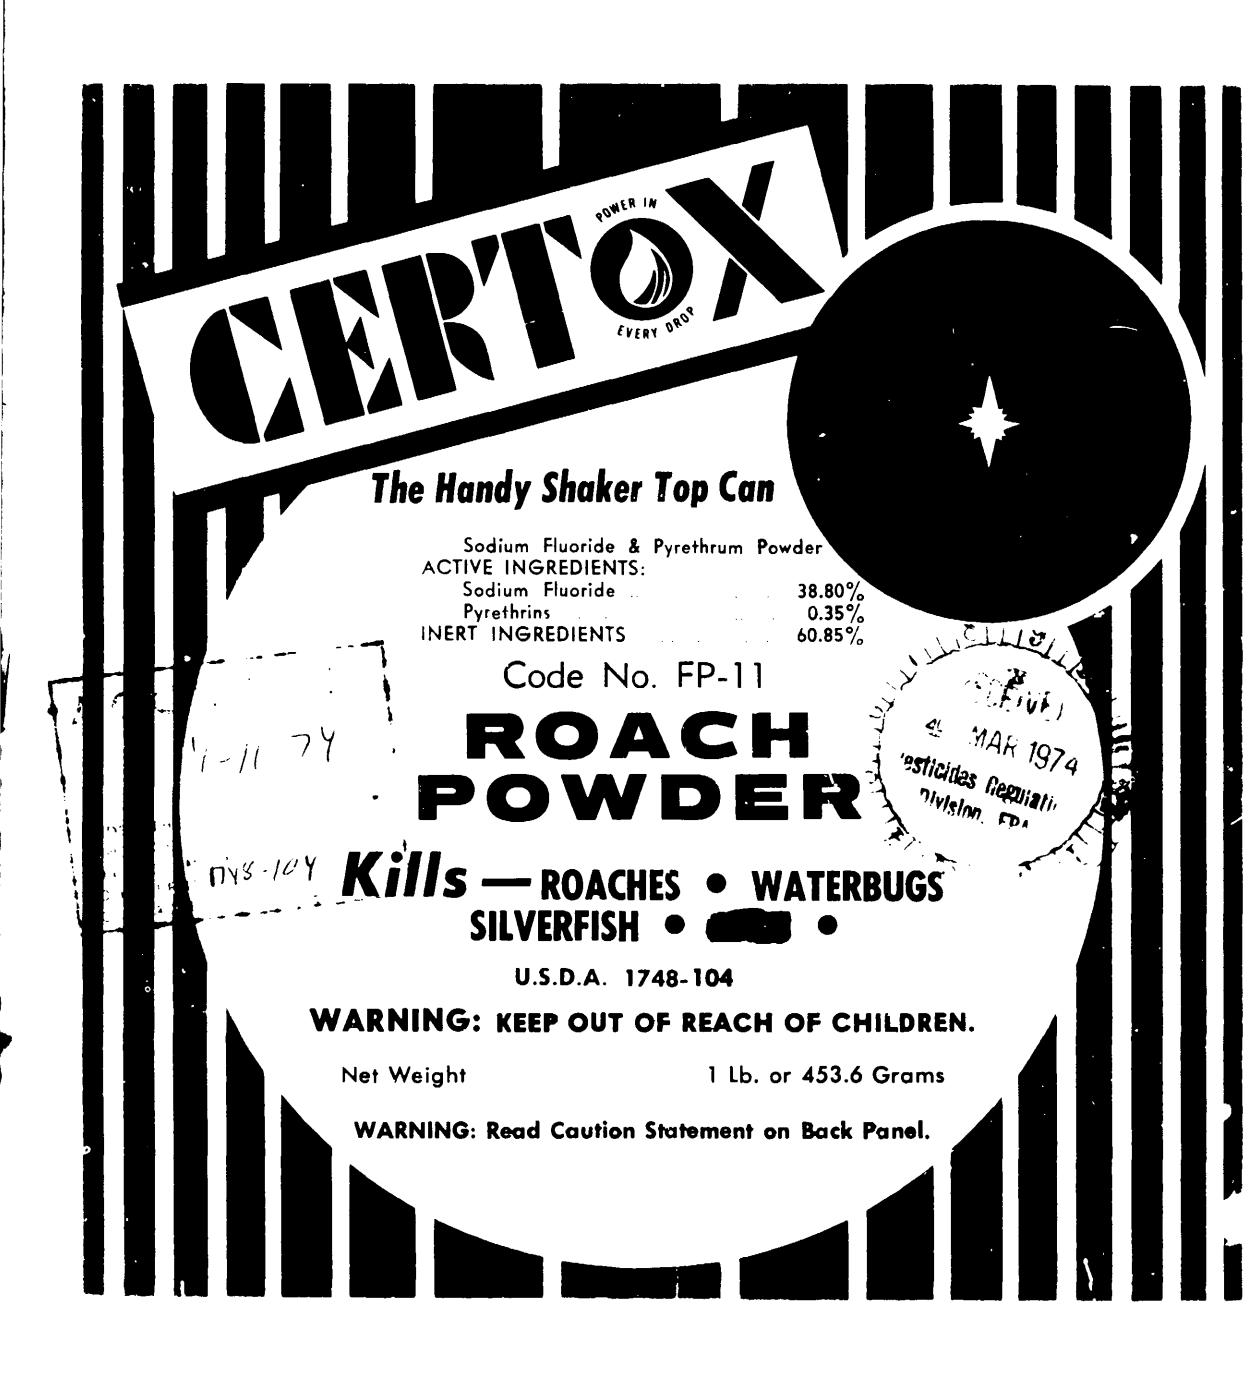

## Roaches, Waterbugs & Silverfish:

The dust may be placed only in areas inaccessible to children and pets. Any powder visible after application is completed should be carefully brushed into cracks and crevices or else removed. Such dusts may be applied on surfaces behind sink, refrigerators, stoves and cabinets that are not accessible to children and pets. No generalized use in the household would be acceptable.

WARNING: May Be Fatal If Swallowed. Do not breathe dust. Do not contaminate feed and foodstuffs. Keep out of reach of children and domestic animals.

ANTIDOTE: Call a Physician at Once! Induce vomiting. Take a half ounce mustard in a cupful of warm water or 20 grains Zinc Sulphate. Repeat until vomiting results.