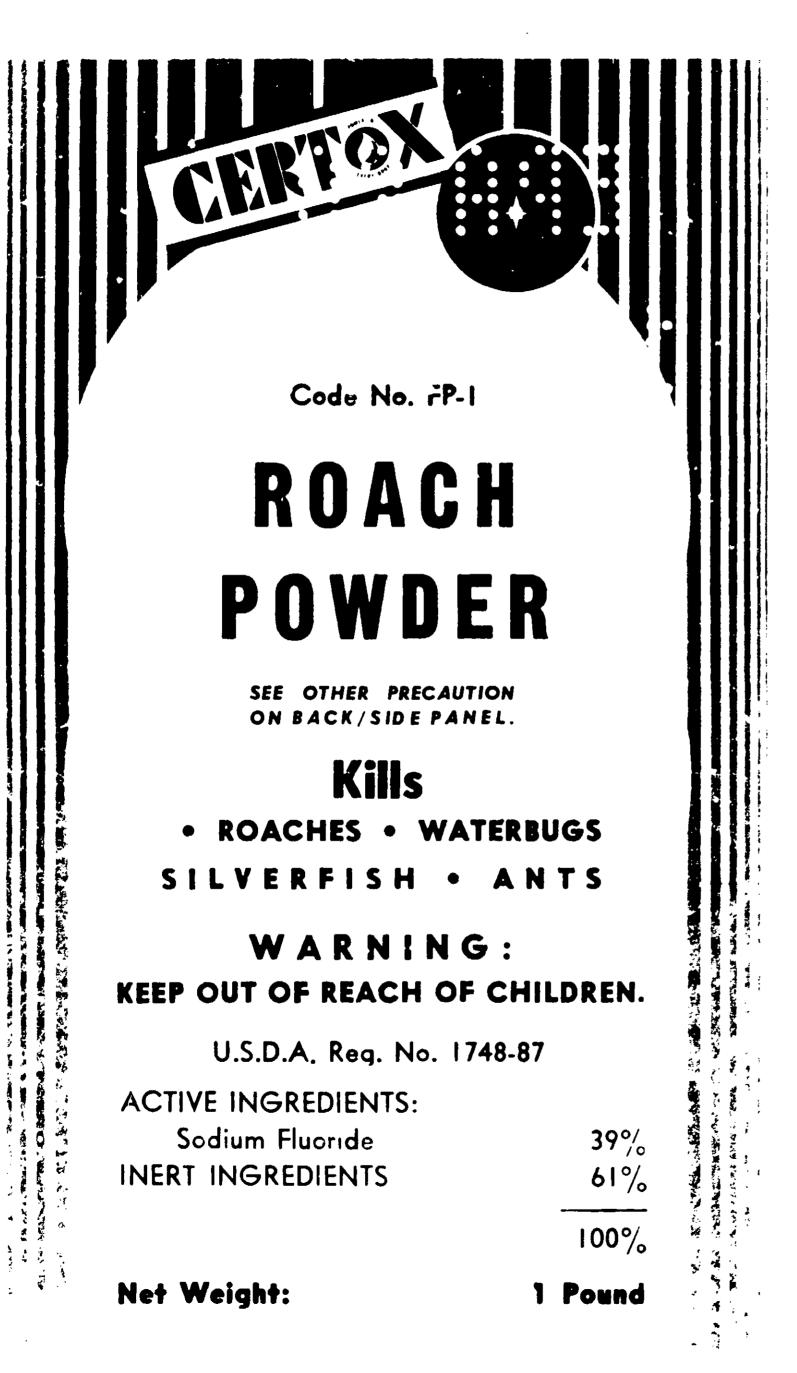

## DIRECTIONS

ROACHES: WATERBUGS, SILVERFISH and ANTS: Apply dust to surfaces behind sinks, refrigerators, stoves and cabinets that are not accessible to animal pets and children. No generalized use in household is permissible. Any powder visible after application is completed should be carefully brushed into cracks and crevices or else removed.

WARNING: May Be Fatal If Swallowed. Do not breathe dust. Do not contaminate feed and foodstuffs. Keep out of reach of children and domestic animals.

ANTIDOTE: Call A Physician At Oncel Induce vomiting. Take a half ounce mustard in a cupful of warm water or 20 grains Zinc Sulphate. Repeat until vomiting results.

## CERTOX CHEMICAL COMPANY Garden City Park, N. Y.

PRINTED IN U.S.A.

MADE IN U.S.A.