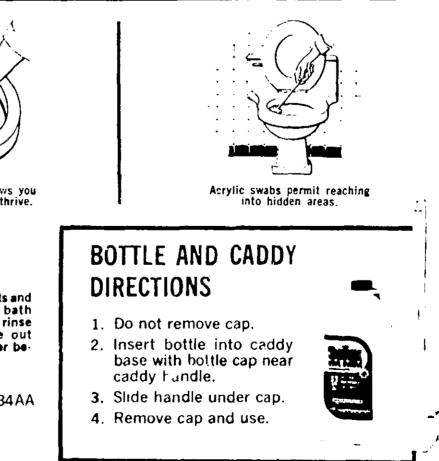

supply you with free Rest-

room Cleaning Procodure

and Operating Charts,

which can be posted for

use by your maintenance

employees. It includes all

modern techniques of restroom maintenance.

Inspection Mirror-Light shows you areas where bacteria can thrive.