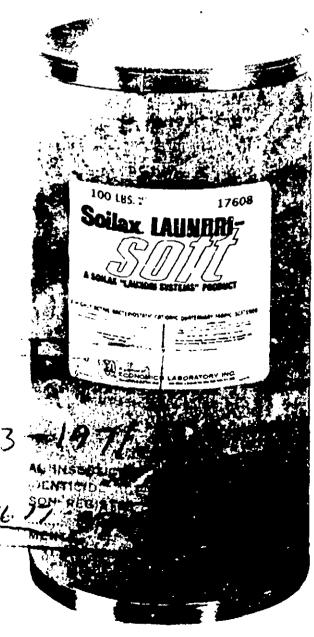

# **100 LBS.** <sup>1</sup> T. WT.

### A HIGHLY ACTIVE BACTERIOSTATIC CATIONIC QUATERNARY FABRIC SOFTENER

## A SOILAX "LAUNDRI SYSTEMS" PRODUCT