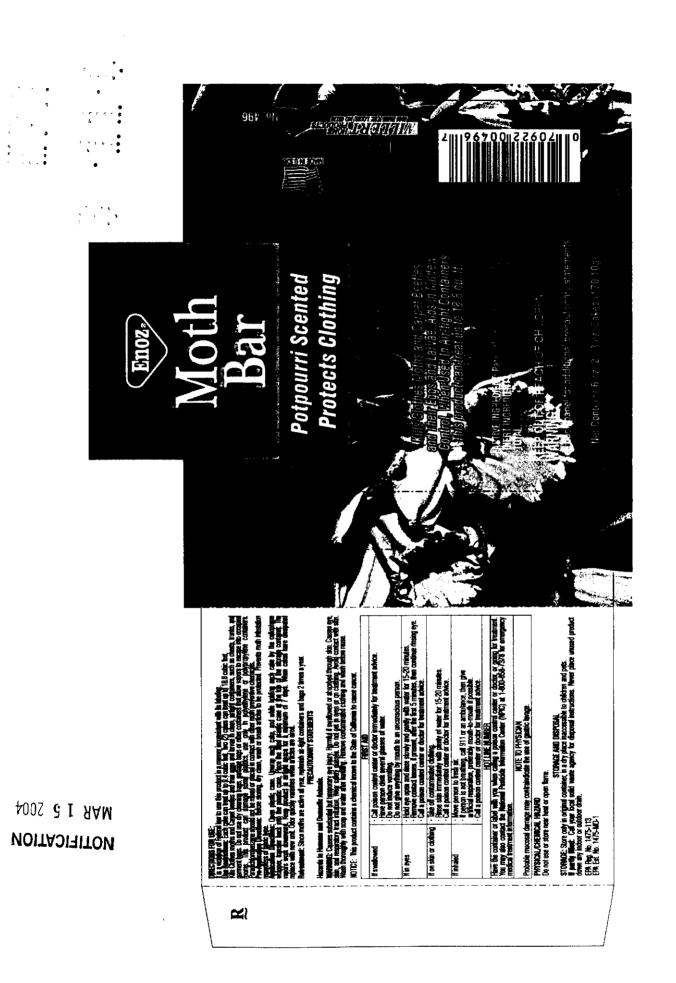

RE: ENOZ Moth Bar EPA Reg. No. 1475-113

Dear Dan,

Enclosed is our notification and certification statement, per PR Notice 98-10 Section VI, to add Potpourri as an additional scent to the ENOZ Moth Bar. The Potpourri scent is already included under EPA Reg. No. 1475-113 sublabel B #4 ENOZ Moth Blox.