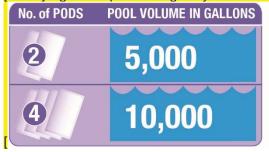

[For best results, see "WATER BALANCE" section [above][on panel][on label] before treatment.] Every 7 days, or as necessary to prevent pool problems, shock treat[/superchlorinate] the pool by adding [[two][(2)][2] pods per 5,000 gallons] [[or] [four][(4)][4] pods per 10,000 gallons] of water to provide a dose of 10 ppm free available chlorine in your pool. Do not enter pool until the free available chlorine residual is between 1-4 ppm.]

[For best results, see "WATER BALANCE" section [above][on panel][on label] before treatment.] Every 7 days, or as necessary to prevent pool problems, treat the pool by adding [[two][(2)][2] pods per 5,000 gallons] [[or] [four][(4)][4] pods per 10,000 gallons] of water to provide a dose of 10 ppm free available chlorine in your pool. Add this product as close as possible to any algae on the sides or bottom of the pool. Do not enter pool until the free available chlorine residual is between 1-4 ppm. If necessary, repeat the treatment. [To prevent possible staining or bleaching, take the following steps immediately after treatment: Thoroughly clean pool by brushing surface of algae growth, vacuum and cycle through filter. [For preventative algae control, use your preferred [brand] algaecide product regularly. Follow label directions on the algaecide.]]

#### **{PODS ONLY}**

[Add] A dose of ease 1 pod treats XXXX gallons 2 pods treat XXXX gallons

3 pods treat XXXX gallons 4 pods treat XXXX gallons

1 Pod = 6 oz.

Add just the right amount, every time!

Compact