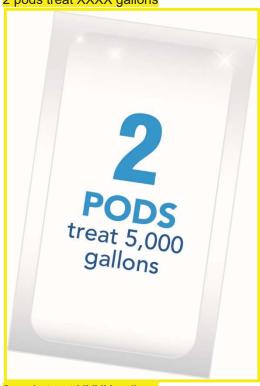

#### **{PODS ONLY}**

[Add] A dose of ease 1 pod treats XXXX gallons 2 pods treat XXXX gallons

3 pods treat XXXX gallons 4 pods treat XXXX gallons

1 Pod = 6 oz.

Add just the right amount, every time!

Compact