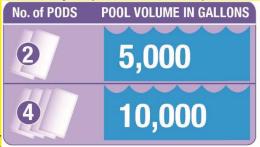

[For best results, see "WATER BALANCE" section [above][on panel][on label] before treatment.] Every 7 days, or as necessary to prevent pool problems, shock treat[/superchlorinate] the pool by adding [[two][(2)][2] pods per 5,000 gallons] [[or] [four][(4)][4] pods per 10,000 gallons] of water to provide a dose of 10 ppm free available chlorine in your pool. Do not enter pool until the free available chlorine residual is between 1-4 ppm.]

[For best results, see "WATER BALANCE" section [above][on panel][on label] before treatment.] Every 7 days, or as necessary to prevent pool problems, treat the pool by adding [[two][(2)][2] pods per 5,000 gallons] [[or] [four][(4)][4] pods per 10,000 gallons] of water to provide a dose of 10 ppm free available chlorine in your pool. Add this product as close as possible to any algae on the sides or bottom of the pool. Do not enter pool until the free available chlorine residual is between 1-4 ppm. If necessary, repeat the treatment. [To prevent possible staining or bleaching, take the following steps immediately after treatment: Thoroughly clean pool by brushing surface of algae growth, vacuum and cycle through filter. [For preventative algae control, use your preferred [brand] algaecide product regularly. Follow label directions on the algaecide.]]

#### **{PODS ONLY}**

[Add] A dose of ease 1 pod treats XXXX gallons 2 pods treat XXXX gallons

3 pods treat XXXX gallons 4 pods treat XXXX gallons

1 Pod = 6 oz.

Add just the right amount, every time!

Compact