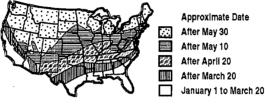

Do not apply to golf course putting greens.

#### **APPLICATION DIRECTIONS**

Apply uniformly with suitable, calibrated application equipment

#### **ESTABLISHED TURF**

This product is a selective preemergence herbicide that, when properly applied, will control certain grass and broadleaf weeds in established turtgrasses and lawns. The maximum amount of this product that may be applied per year is given for each turtgrass species in the Maximum Annual Rates section of this label.

Most effective weed control in turgrasses will be obtained when this product is activated by at least 0.5 inch of rainfall or irrigation prior to weed seed germination and within 14 days following application. See the map below for approximate crabgrass seed germination dates.

CRABGRASS SEED
GERMINATION DATES



#### **USE PRECAUTIONS**

The following precautions apply to the use of this product in turfgrasses and lawns:

Application of this product may thin emerged annual bluegrass and newly overseeded grasses.

Do not apply to overseeded turf within 60 days after seeding or until after the second mowing, whichever is longer. Injury to desirable seedlings is likely if this product is applied before seedling secondary roots are in the second inch of soil, not thatch plus soil.

Do not cut (harvest) treated sod before 120 days after application. Do not apply to newly set sod until the following year.

Application of this product to turf stressed by drought, low fertility, or pest damage may result in turf injury

Disturbing the herbicide barrier with cultural practices such as disking may result