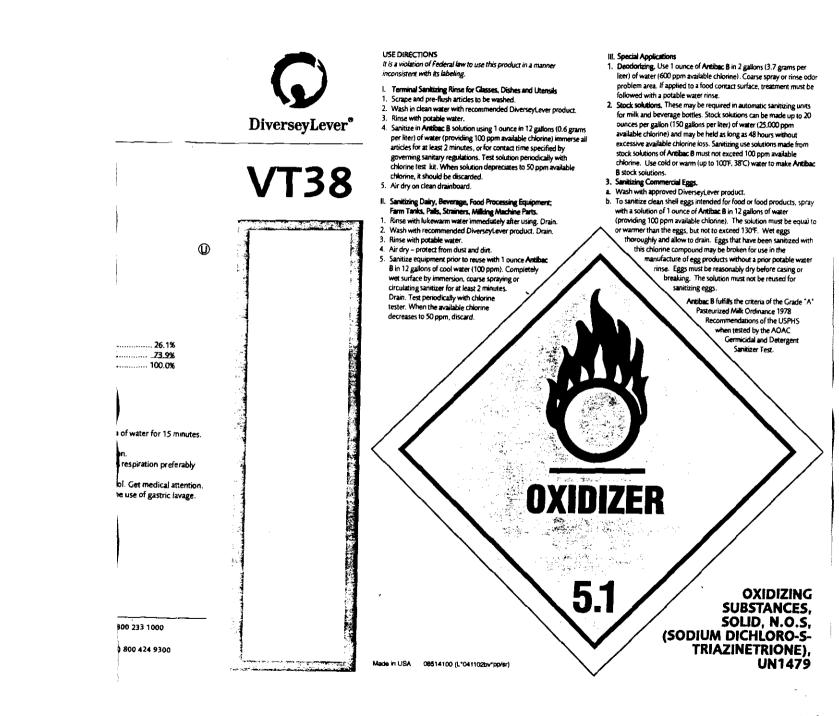

UNITED STATES ENVIRONMENTAL PROTECTION AGENCY 6-5-2002

875-89

JUN - 5 2002

Terry Sabatelli **DiverseyLever** 3630 E. Kemper Rd. Cincinnati, OH 45241

Subject: Antibac B EPA Registration No. 875-89 Notification Per PR Notice 98-10

Dear Mr. Sabatelli:

This will acknowledge receipt of your notification to add the "global" identifier to the label, submitted under provisions of FIFRA Section 3(c)9. Based on a review of the submitted material the following comments apply.

The minor label change is acceptable and has been made a part of the file for this product.

Sincerely,

Wanda Y. Mitchell Product Reviewer - Team 32 Regulatory Management Branch II Antimicrobials Division (7510C)