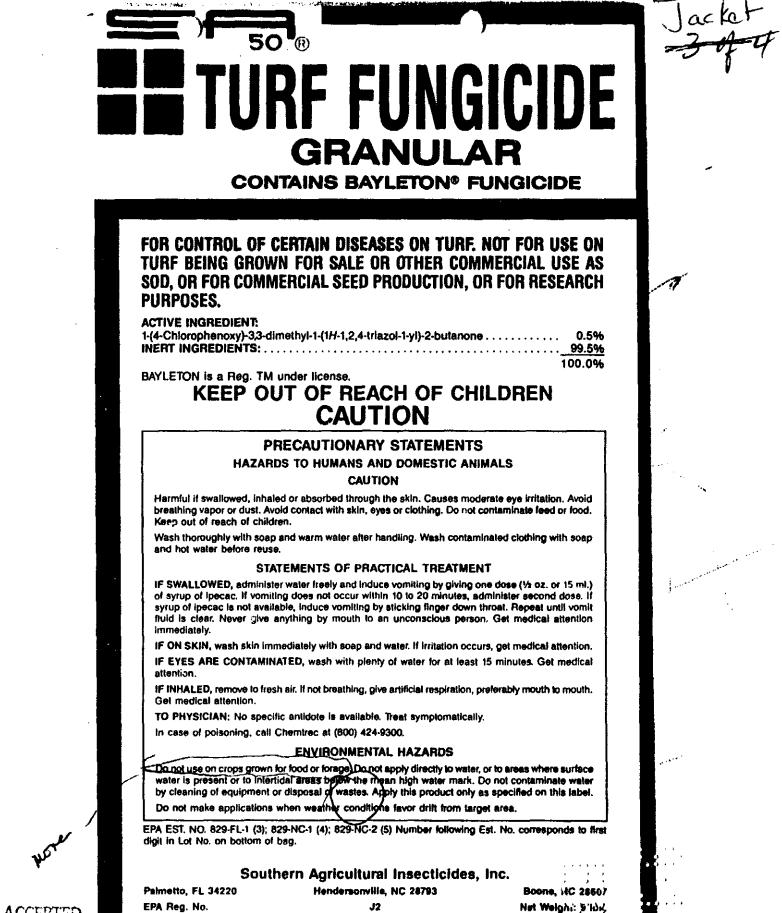

page 2 EPA Reg. No. 829-288

c. Update the Environmental Hazards Statement to include the following:

Do not contaminate water by disposal of equipment washwaters.

d. Move "Do not use on crops grown for food or forge" from the Environmental Hazards section to the Directions for Use section.

## STOP - READ THE LABEL BEFORE USE DIRECTIONS FOR USE

494

1 .....

.

]

)

It is a violation of Federal law to use this product in a menner inconsistent with its labeling. INFORTANT: Read these entire Directions and Conditions of Sale before using Turt Fungicide Granular.

CONDITIONS OF SALE: The directions and containing of some determined through research to be the directions for correct use of this product. This product has been treated for a range of weather conditions similar to these weather conditions that are ordinary and customary in the geographic area where the product is used. Insufficient control of peets and/or injury to the orap to which the product is applied may result from the occurrence of extraordinary or unusual weather, or from failure to follow label directions. In addition, failure to follow label directions may cause lightly to other crops, animals, man, or the environment. Southern Apricultural insecticides, inc. others, and the buyer accepts and uses, the product subject to the conditione the ordinary or unusual weather, or failure to follow label directions are beyond the control of Southern Agricultural insecticides, inc. and are, therefore, the responsibility of the buyer. APPLICATION:

BAYLETON fungicide is absorbed rapidly and works systemically from within the plant. Reinits:: or sprinkler irrigation soon after application will assure rapid systemic uptake. Control will be less effective on turi suffering from drought stress. Therefore, in order to achieve maximum control, plants should be maintained in a vigorously growing state through good cultural practices. Apply when the turf is fully established and actively proving. Applications should be applied at recommended intervals to maintain disease control.

RECOMMENDED APPLICATIONS TURF GRASS DIBEASE CONTROL

| DISEASE                                                                                                                               | Line, of Tarf I<br>Granular<br>1,000 Se | 74       | MEMAJICI                                                                                                                                                                                                                                                     |
|---------------------------------------------------------------------------------------------------------------------------------------|-----------------------------------------|----------|--------------------------------------------------------------------------------------------------------------------------------------------------------------------------------------------------------------------------------------------------------------|
| Dollar Spol                                                                                                                           | Preventative<br>3                       | Curative | PREVENTIVE RATE: Apply recommanded rate on 30 day Internals. Protective activity of BARLETCN<br>lungicide may extend for as long as 80 days dependent upon environmental conditions.                                                                         |
|                                                                                                                                       | 15                                      | -        | PREVENTIVE MATE: Apply recommanded rate on 14 day internets. Protective activity of BAYLETON'<br>fungicide may extend for as forig as 30 days dependent upon environmental conditions.                                                                       |
|                                                                                                                                       | -                                       | •        | CURNITIVE RATE: To control adding intections, apply the curative rate. Re-application should<br>be no closer than 14 days. When infections have been controlled, rater to the preventive rate<br>schedule for rates and timing.                              |
| Copper Spot<br>Powdery Mildew<br>Red Turead<br>(Leelsare Auciformis)<br>Pusts<br>Brown Patch<br>(Anizoctonia solani)<br>(Suppression) | 3                                       | 6        | PREVENTIVE RATE: Apply at 15 to 30 day intervals. When environmental conditions tavar light<br>to moderate development, use a longer interval. Protective activity of BVLETON tanglede<br>can be greater than 30 days depending on environmental conditions. |
|                                                                                                                                       |                                         |          | CURATIVE RATE: To control additing infections, apply the curative rate. Re-application should<br>be no closer than 14 days. When infections have been controlled, rater to the preventive rate<br>schedule for rates and liming.                             |
| Anthracnose<br>Pos Annus Decline                                                                                                      | 0                                       | -        | PREVENTIVE INITE: Apply at 30 day intervals and impost as necessary for seasonal control.<br>Dependent upon environmental conditions, residual control may be extended to 45 days.                                                                           |
|                                                                                                                                       | 3                                       | -        | PREVENTIVE INITE: Apply at 21 day intervals and repeat as necessary for passonal control.<br>Dependent upon environmental conditions, residual control may be extended to 30 days.                                                                           |
|                                                                                                                                       | -                                       | 6        | CURRETIVE RATE: To control existing intections, apply the curative rate. No application should<br>be no closer than 14 days. When infections have been controlled, rater to the preventive rate<br>schedule for rates and timing.                            |
| Stripe Smut                                                                                                                           | Preventive Rates Only<br>8              |          | Male a single application in spring as grazs growth begins.                                                                                                                                                                                                  |
| Fusarlum Blight<br>(Fusarlum culmorum)<br>(Fusarlum poae)<br>Summer Patch<br>(Phialophora<br>graminicola)<br>(Except California)      | 6                                       |          | Apply linst application in mid-have or 30 days prior to time this blight normally becomes evident.<br>Applications should be made on 30 day intervals.                                                                                                       |
| Gray Snow Mold<br>(Typhula Incarnata)<br>(Except California)                                                                          | 12                                      |          | Apply in fail 30 days prior to turt dormancy, if hart breaks dormancy during winter months, a<br>second application should be made. Do not apply over snow cover, or when turt is dormant.                                                                   |
| Pink Snow Mold<br>Fusarium Patch<br>(Fusarium nivale)<br>Southern Blight<br>(Sclerotium rolfsit)<br>(Except California)               | 8 to 12                                 |          | Apply before conditions favorable for inlection occur. Re-application should be made as needed<br>at a 60 to 90 day interval. Do not apply over show cover, or when turf is dormant. Use higher<br>rate in areas with a history of severe disease damage.    |

STORAGE AND DISPOSAL

Do not contaminate water, lood or feed by storage or disposal. DISPOSAL: Do not reuse empty container. Securely wrap original container in several layers of newspaper and put in

DISPOSAL: Do not reuse empty conserver, section where unput a contamination with other pesticides, fertilizers, food, store in a cool, dry place and in such a manner as to prevent cross contamination with other pesticides, fertilizers, food, and feed. Store in original container and out of the reach of children, preterably in a locked storage area. Hen illy and open container in a manner as to prevent spillags. If the container is leaking or material spilled for any reason or cause, carefully awaep material into a plie. Refer to Precautionary Statementa on label for hazards associated with the handling of this material. Do not well through spilled material thet cannot be used as directed about be disposed of as directed above. In spill or leak incidents, keep unauthorized people away. For decontamination procedures or other assistance that may be necessary, contact Chemitrec at 800-424-9300.