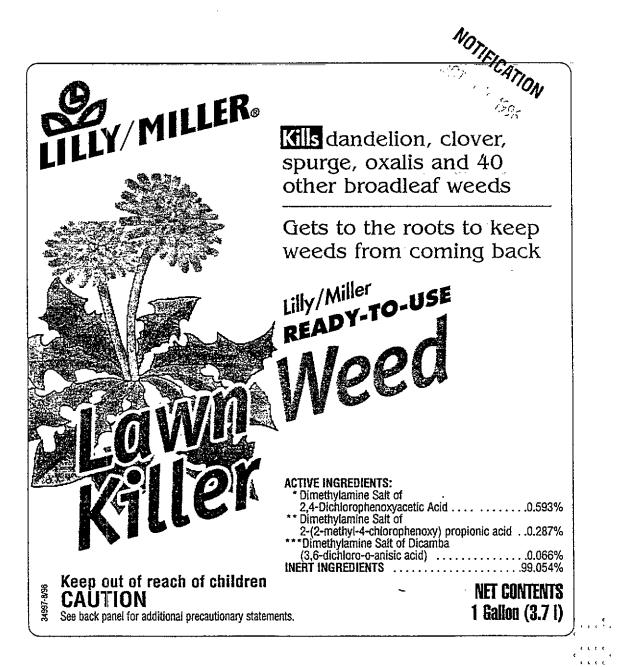

Addendum to explanation for Notification concerning: (802-580) Lilly /Miller Ready - 10 - Use Lown Weed Killer

This notification is consistent with the provisions of PR Notice 95-2 and EPA regulations at 40 CFR 152.46, and no other changes have been made to the labeling or the confidential statement of formula of this product. I understand that it is a violation of 18 U.S.C. Sec. 1001 to willfully make any false statement to EPA. I further understand that if this notification is not consistent with the terms of PR Notice 95-2 and 40 CFR 152.46, this product may be in violation of FIFRA and I may be subject to enforcement action and penalties under sections 12 and 14 of FIFRA.