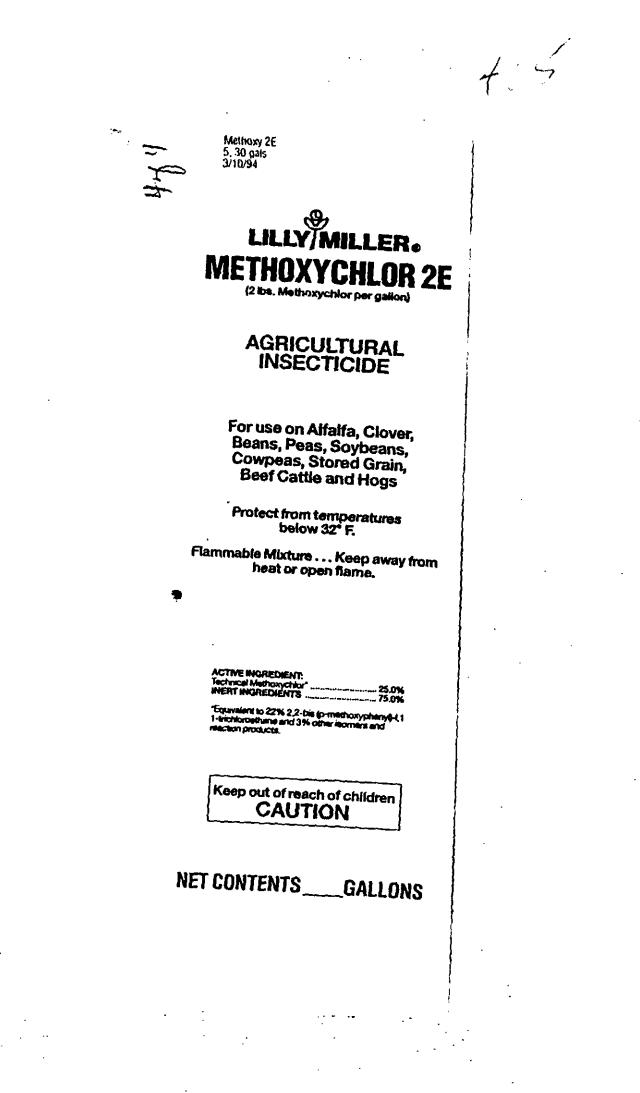

Subject: Label Amendment Submission of 03/16/94 In Response to PR Notice 93-7 EPA REG. NO. 802-466 MILLER'S METHOXYCHLOR 2E

Dear Registrant:

The labeling cited above and submitted in connection with registration under the Federal Insecticide, Fungicide, and Rodenticide Act (FIFRA), as amended, is accepted. A copy of your proposed labeling stamped "ACCEPTED WITH COMMENTS" is enclosed.

## UNITED STATES ENVIRONMENTAL PROTECTION AGENCY Office of Pesticide Programs Registration Division

٠

345

MOLLY HICKMAN CHAS H. LILLY CO. 7737 N.E. KILLINGSWORTH PORTLAND OR 97218

Comment for: EPA Reg Nr.802-466 MILLER'S METHOXYCHLOR 2E