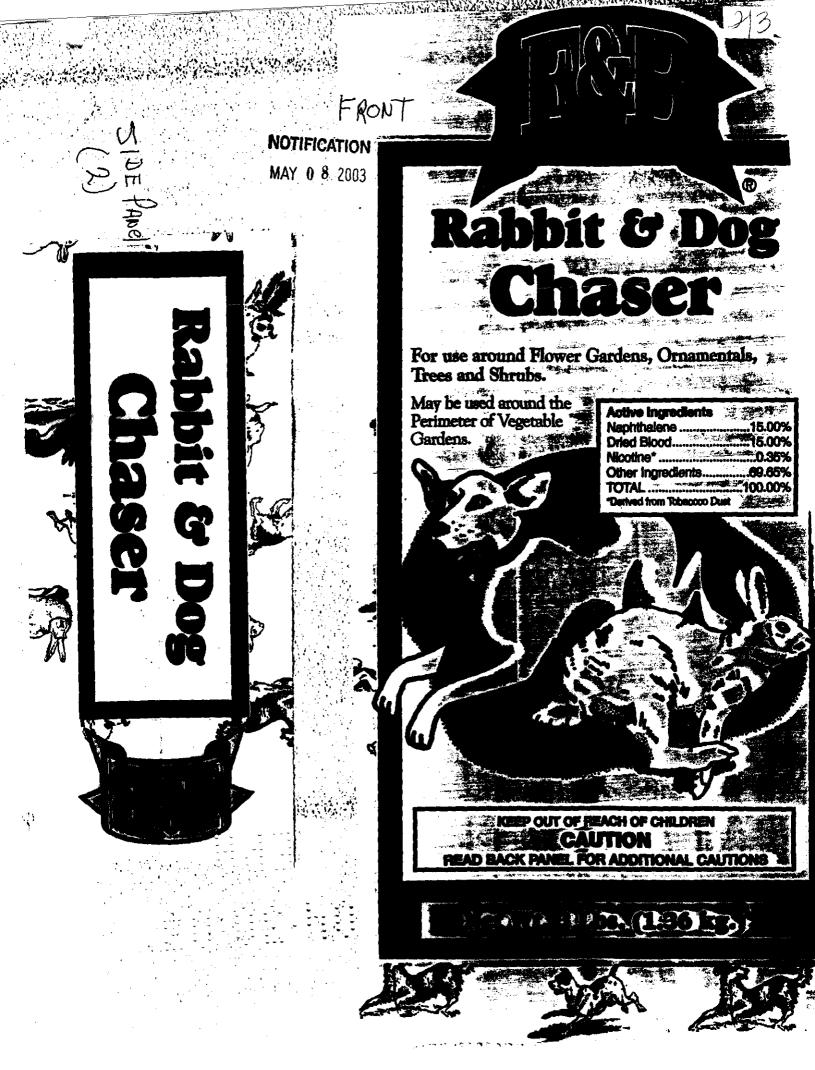

# F&B Rabbit & Dog Chaser

## PRECAUTIONARY STATEMENTS

Hazards to humans and domestic animals

#### CAUTION

Avoid contact with eyes, skin and clothing. Do not inhale dust.

**FIRST AID:** If on skin, wash promptly with soap and water. Get medical attention if irritation persists.

**ENVIRONMENTAL HAZARDS:** This pesticide is toxic to fish. Do not apply directly to water. Do not contaminate water by cleaning of equipment or disposal of waste.

**DIRECTIONS FOR USE:** It is a violation of federal law to use this product in a manner inconsistent with its labeling.

**Use Restrictions:** This product may be used to discourage domestic dogs (Canis Familiaris) from defecating on or near treated lawns or in treated areas around ornamental plants, trees, shrubs, and pavements. This product also may be used to repel cottontail rabbits (Sylvilagus Floridanus) from entering, feeding in, or defecating within treated areas associated with flower gardens, ornamental plants, trees, and shrubs.

DO NOT USE THIS PRODUCT IN VEGETABLE GARDENS NOR ON FOOD CROPS. MAY BE USED AROUND THE PERIMETER OF VEGETABLE GARDENS. DO NOT ALLOW THE PRODUCT TO WIND DRIFT TO NEARBY FOOD CROPS.

Application Directions: Before treatment, try to remove all traces of animal droppings and urine from the areas to be protected. Animals are attracted by the odors of these deposits. If the odors are effectively removed, regular use of F&B Rabbit & Dog Chaser around ornamental and shrubs should discourage new defecations by dogs and visitations by rabbits.

## Net Wt. 3 lbs. (1.36 kg.)

Faesy & Besthoff, Inc. Edgewater, N.J. 07020