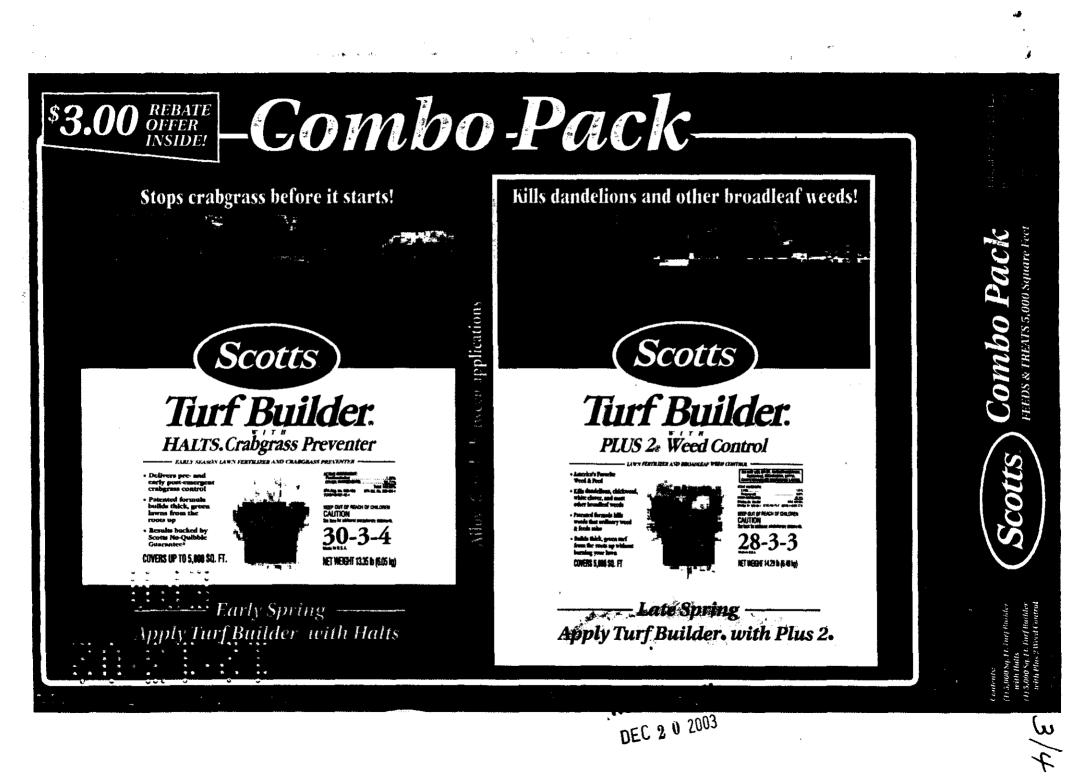

Subject: NOTIFICATION EPA REG NO. 538-190

Mr. Tompkins,

We are notifying the Agency of the addition of the following marketing claims to the subject label:

- Combo Pack
- \$3.00 Rebate Offer Inside!
- -Early Spring- Apply Turf Builder® with Halts®
- -Late Spring- Apply Turf Builder® with Plus 2®
- Contents (1) 5,000 sq. ft. Turf Builder® with Halts® (2) 5,000 sq. ft. Turf Builder® with Plus 2® Weed Control
- Total Net Weight 27.64 lbs (1) 13.35 lb Bag of Turf Builder® with Halts® (2) 14.29 lb Bag of Turf Builder® with Plus 20
- 2 Easy Steps to a beautiful spring lawn!

These claims are in reference to a combo pack that will contain a bag of Turf Builder® with Plus 2® Weed Control (EPA Reg. No. 538-282) and a bag of Turf Builder® with Halts® (EPA Reg. No. 538-190). Because the combo pack will obscure information on the products packaging, the product labels have been reprinted in their entirety on the combo pack. All other aspects of the label match the most recent EPA stamped label and subsequent notifications.